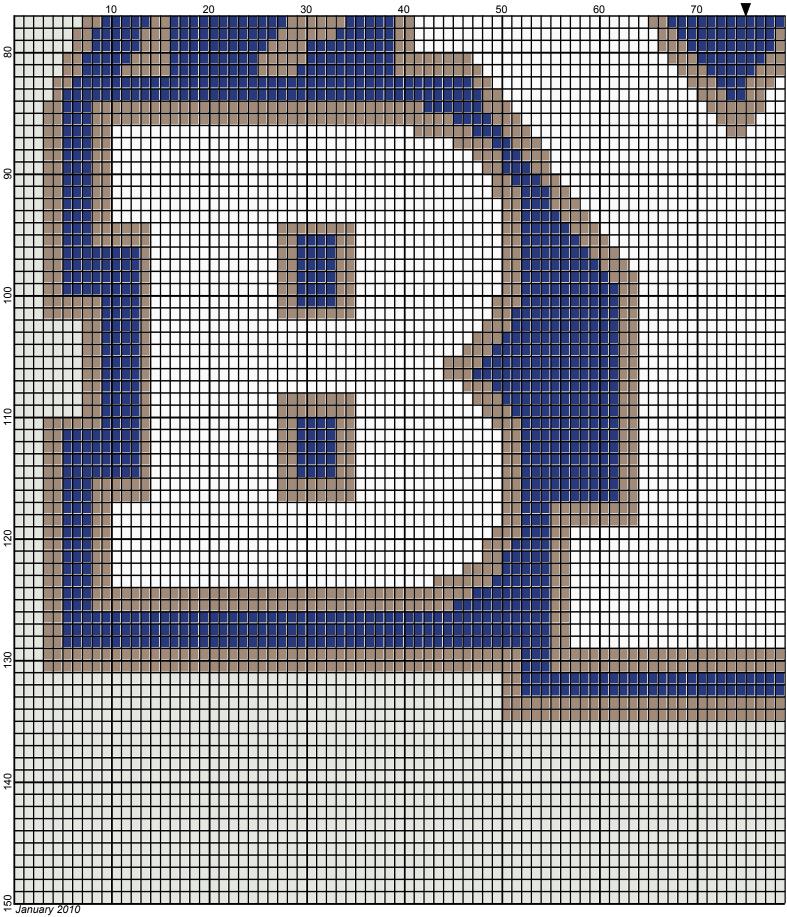

## BYU by Donna Hammell

| Author:      | Donna Hammell                        |
|--------------|--------------------------------------|
| Copyright:   | January 2010                         |
| Website:     | www.donnascrochetshoppe.com          |
| Grid Size:   | 150W x 150H                          |
| Design Area: | 15.00" x 18.75" (150 x 150 stitches) |

Legend:

 [2]
 001
 RH849
 Olympic Blue
 [2]
 001
 RH334
 Tan
 [2]
 001
 rh001
 White
 [2]
 001
 RH003
 Off White

Instructions for using the graph.

GAUGE= 5 STS = 1" 4 ROWS = 1"

I USED SIZE "H" AFGHAN HOOK, USE WHATEVER SIZE GIVES YOU THE CORRECT GAUGE. CAN BE DONE IN AFGHAN STITCH OR SINGLE CROCHET.

EACH SQUARE ON THE GRAPH REPRESENTS 1 STITCH. FOR SINGLE CROCHET READ THE CHART FROM RIGHT TO LEFT, AND THEN LEFT TO RIGHT. IF USING AFGHAN STITCH ALWAYS READ FROM THE RIGHT.

TO START: CHAIN ONE MORE STITCH THAN GRAPH.

IF YOU NEED TO MAKE THE PIECE WIDER ADD AN EVEN NUMBER OF STITCHES TO BOTH SIDES, AND ADD ROWS TO MAKE IT LONGER. THE DESIGN IS CENTERED, SO ADD STITCHES EVENLY TO BOTH SIDES.

ESTIMATED YARN NEEDED: WHITE:5 OUNCES OLYMPIC BLUE :6 OUNCES WHITE 5 OUNCES OFF WHITE: 9 OUNCES