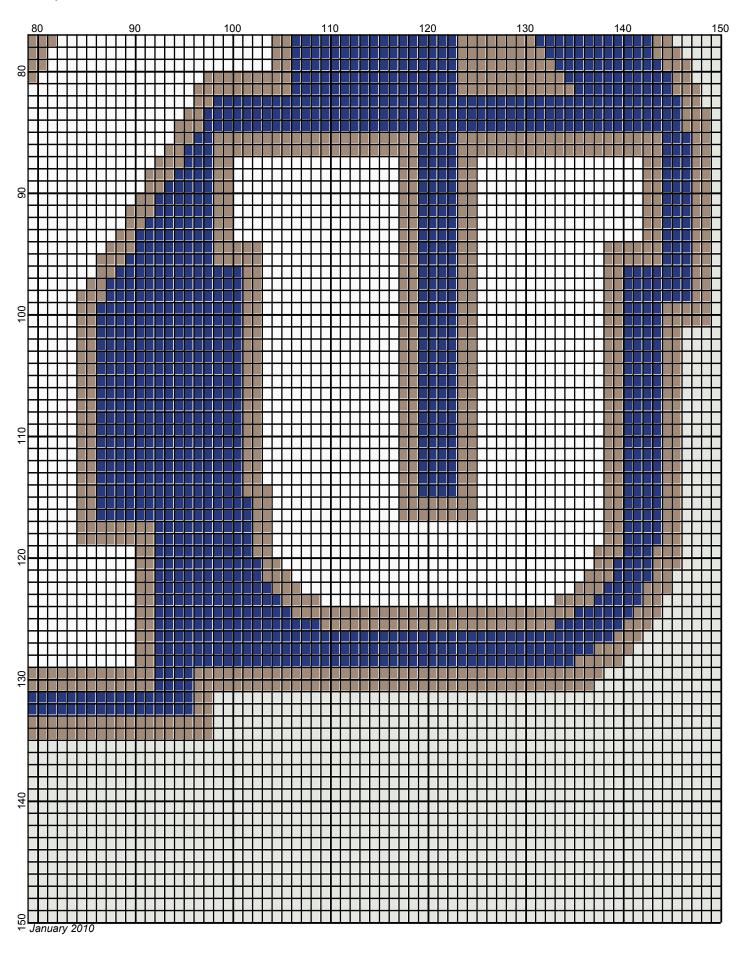

## BYU by Donna Hammell

| Author:      | Donna Hammell                        |
|--------------|--------------------------------------|
| Copyright:   | January 2010                         |
| Website:     | www.donnascrochetshoppe.com          |
| Grid Size:   | 150W x 150H                          |
| Design Area: | 15.00" x 18.75" (150 x 150 stitches) |

Legend:

 [2]
 001
 RH849
 Olympic Blue
 [2]
 001
 RH334
 Tan
 [2]
 001
 rh001
 White
 [2]
 001
 RH003
 Off White

Instructions for using the graph.

GAUGE= 5 STS = 1" 4 ROWS = 1"

I USED SIZE "H" AFGHAN HOOK, USE WHATEVER SIZE GIVES YOU THE CORRECT GAUGE. CAN BE DONE IN AFGHAN STITCH OR SINGLE CROCHET.

EACH SQUARE ON THE GRAPH REPRESENTS 1 STITCH. FOR SINGLE CROCHET READ THE CHART FROM RIGHT TO LEFT, AND THEN LEFT TO RIGHT. IF USING AFGHAN STITCH ALWAYS READ FROM THE RIGHT.

TO START: CHAIN ONE MORE STITCH THAN GRAPH.

IF YOU NEED TO MAKE THE PIECE WIDER ADD AN EVEN NUMBER OF STITCHES TO BOTH SIDES, AND ADD ROWS TO MAKE IT LONGER. THE DESIGN IS CENTERED, SO ADD STITCHES EVENLY TO BOTH SIDES.

ESTIMATED YARN NEEDED: WHITE:5 OUNCES OLYMPIC BLUE :6 OUNCES WHITE 5 OUNCES OFF WHITE: 9 OUNCES