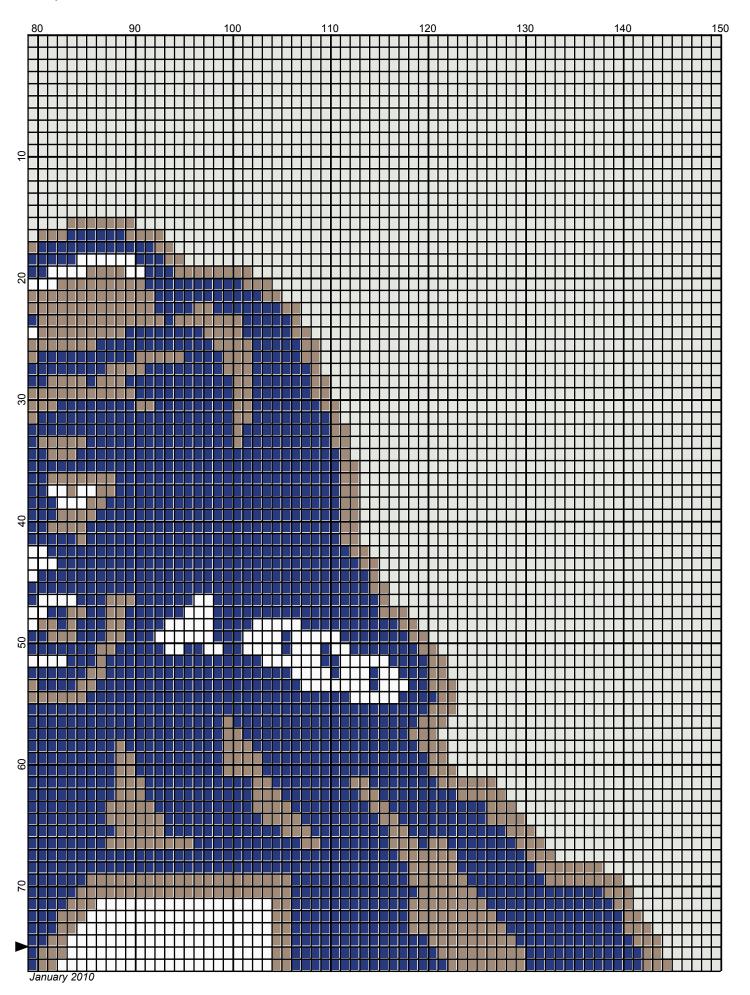

## BYU by Donna Hammell

| Author:      | Donna Hammell                        |
|--------------|--------------------------------------|
| Copyright:   | January 2010                         |
| Website:     | www.donnascrochetshoppe.com          |
| Grid Size:   | 150W x 150H                          |
| Design Area: | 15.00" x 18.75" (150 x 150 stitches) |

Legend:

 [2]
 001
 RH849
 Olympic Blue
 [2]
 001
 RH334
 Tan
 [2]
 001
 rh001
 White
 [2]
 001
 RH003
 Off White

Instructions for using the graph.

GAUGE= 5 STS = 1" 4 ROWS = 1"

I USED SIZE "H" AFGHAN HOOK, USE WHATEVER SIZE GIVES YOU THE CORRECT GAUGE. CAN BE DONE IN AFGHAN STITCH OR SINGLE CROCHET.

EACH SQUARE ON THE GRAPH REPRESENTS 1 STITCH. FOR SINGLE CROCHET READ THE CHART FROM RIGHT TO LEFT, AND THEN LEFT TO RIGHT. IF USING AFGHAN STITCH ALWAYS READ FROM THE RIGHT.

TO START: CHAIN ONE MORE STITCH THAN GRAPH.

IF YOU NEED TO MAKE THE PIECE WIDER ADD AN EVEN NUMBER OF STITCHES TO BOTH SIDES, AND ADD ROWS TO MAKE IT LONGER. THE DESIGN IS CENTERED, SO ADD STITCHES EVENLY TO BOTH SIDES.

ESTIMATED YARN NEEDED: WHITE:5 OUNCES OLYMPIC BLUE :6 OUNCES WHITE 5 OUNCES OFF WHITE: 9 OUNCES