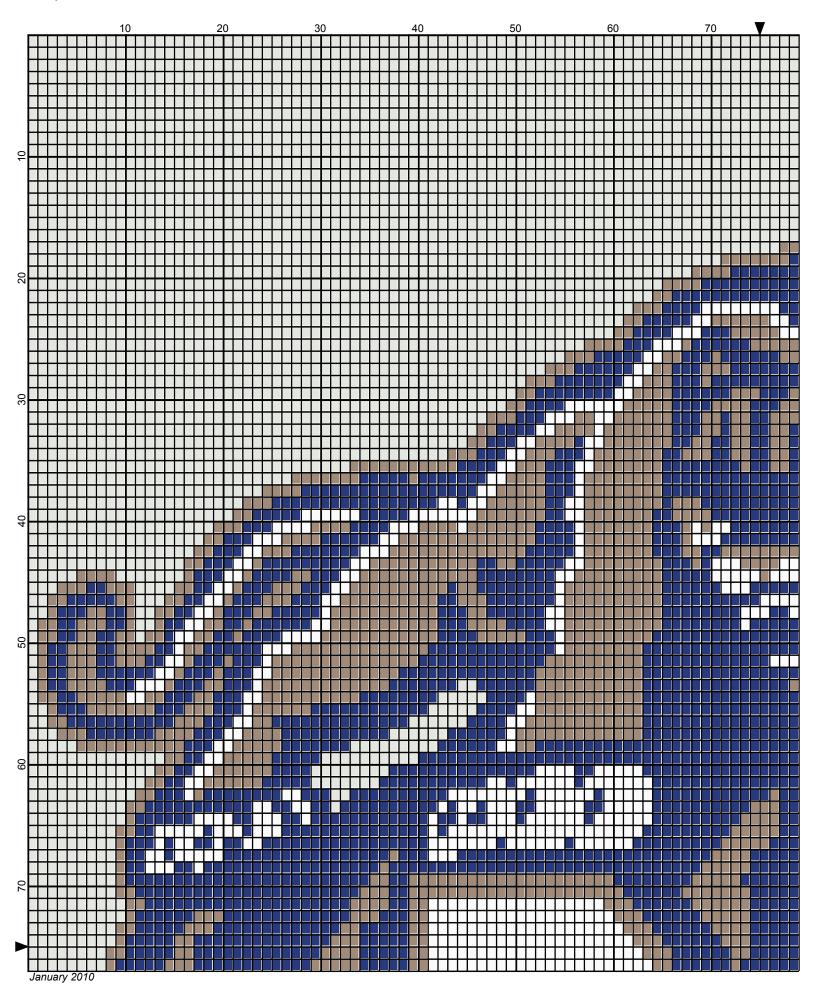

## BYU by Donna Hammell

| Author:      | Donna Hammell                        |
|--------------|--------------------------------------|
| Copyright:   | January 2010                         |
| Website:     | www.donnascrochetshoppe.com          |
| Grid Size:   | 150W x 150H                          |
| Design Area: | 15.00" x 18.75" (150 x 150 stitches) |

Legend:

 [2]
 001
 RH849
 Olympic Blue
 [2]
 001
 RH334
 Tan
 [2]
 001
 rh001
 White
 [2]
 001
 RH003
 Off White

Instructions for using the graph.

GAUGE= 5 STS = 1" 4 ROWS = 1"

I USED SIZE "H" AFGHAN HOOK, USE WHATEVER SIZE GIVES YOU THE CORRECT GAUGE. CAN BE DONE IN AFGHAN STITCH OR SINGLE CROCHET.

EACH SQUARE ON THE GRAPH REPRESENTS 1 STITCH. FOR SINGLE CROCHET READ THE CHART FROM RIGHT TO LEFT, AND THEN LEFT TO RIGHT. IF USING AFGHAN STITCH ALWAYS READ FROM THE RIGHT.

TO START: CHAIN ONE MORE STITCH THAN GRAPH.

IF YOU NEED TO MAKE THE PIECE WIDER ADD AN EVEN NUMBER OF STITCHES TO BOTH SIDES, AND ADD ROWS TO MAKE IT LONGER. THE DESIGN IS CENTERED, SO ADD STITCHES EVENLY TO BOTH SIDES.

ESTIMATED YARN NEEDED: WHITE:5 OUNCES OLYMPIC BLUE :6 OUNCES WHITE 5 OUNCES OFF WHITE: 9 OUNCES