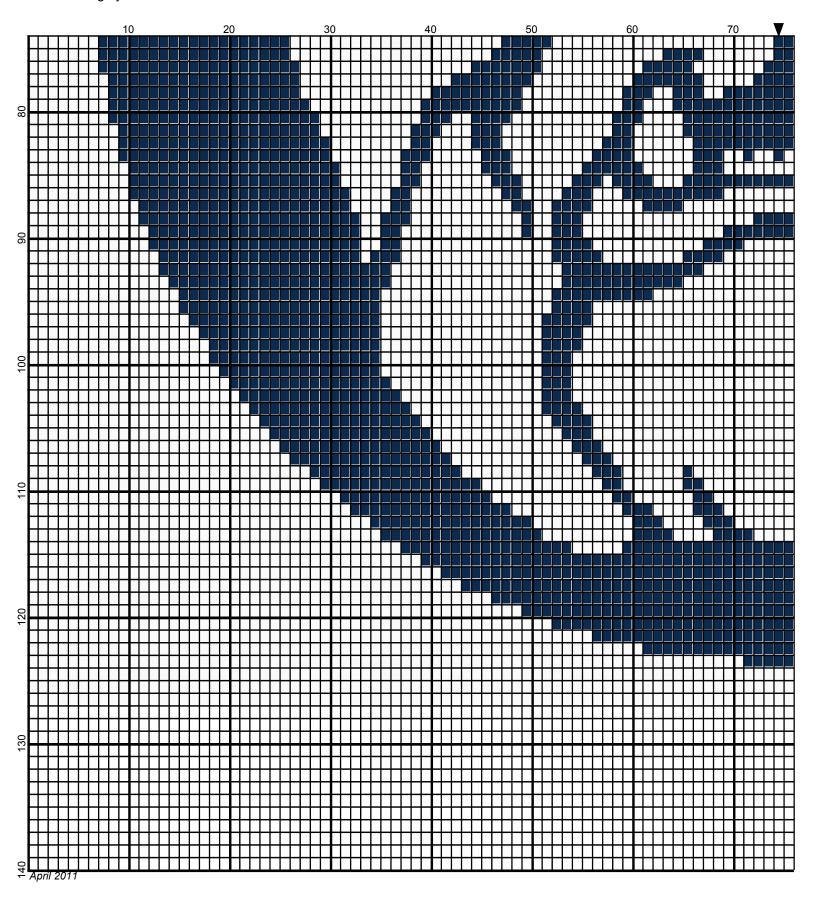

## **Butler Bull Dog**

Author: Donna Hammell
Copyright: April 2011

Website: www.donnascrochetshoppe.com

**Grid Size:** 149W x 140H

**Design Area:** 14.90" x 14.38" (149 x 115 stitches)

Legend:

[2] 001 RH853 Soft Navy [2] 001 rh001 White

Instructions for using the graph.

GAUGE= 5 STS = 1" 4 ROWS = 1"

I USED SIZE "H" AFGHAN HOOK,USE WHATEVER SIZE GIVES YOU THE CORRECT GAUGE. CAN BE DONE IN AFGHAN STITCH OR SINGLE CROCHET.

EACH SQUARE ON THE GRAPH REPRESENTS 1 STITCH. FOR SINGLE CROCHET READ THE CHART FROM RIGHT TO LEFT, AND THEN LEFT TO RIGHT. IF USING AFGHAN STITCH ALWAYS READ FROM THE RIGHT.

TO START: CHAIN ONE MORE STITCH THAN GRAPH.

**ESTIMATED RED HEART YARN NEEDED:** 

BLUE: 7 OUNCES WHITE:11 OUNCES