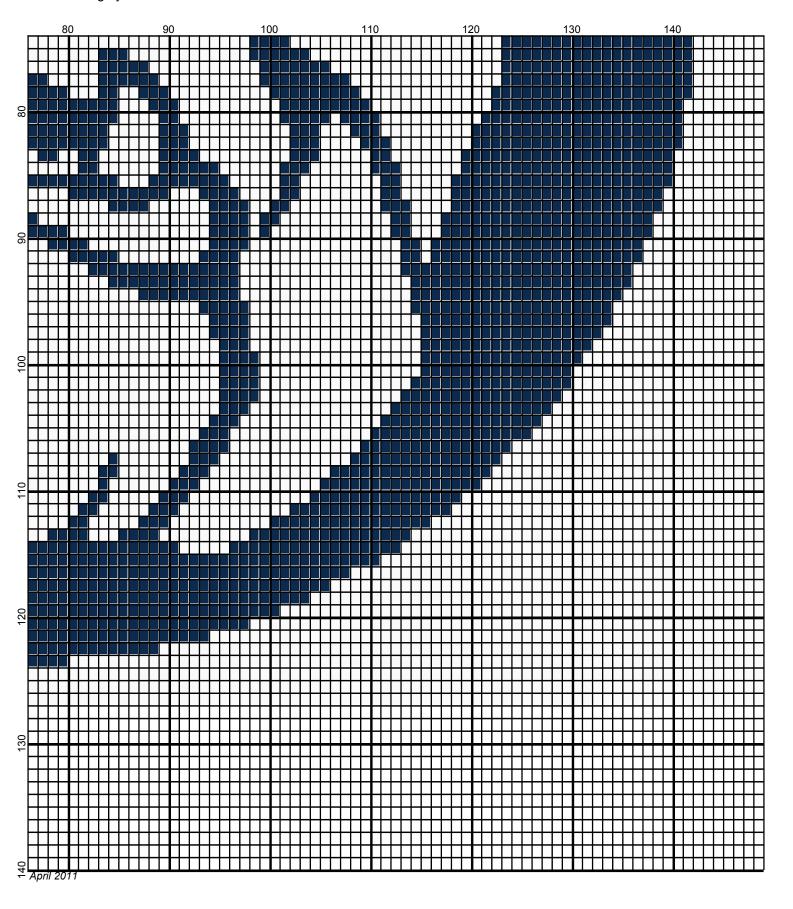

## **Butler Bull Dog**

Author: Donna Hammell
Copyright: April 2011

Website: www.donnascrochetshoppe.com

**Grid Size:** 149W x 140H

**Design Area:** 14.90" x 14.38" (149 x 115 stitches)

Legend:

[2] 001 RH853 Soft Navy [2] 001 rh001 White

Instructions for using the graph.

GAUGE= 5 STS = 1" 4 ROWS = 1"

I USED SIZE "H" AFGHAN HOOK,USE WHATEVER SIZE GIVES YOU THE CORRECT GAUGE. CAN BE DONE IN AFGHAN STITCH OR SINGLE CROCHET.

EACH SQUARE ON THE GRAPH REPRESENTS 1 STITCH. FOR SINGLE CROCHET READ THE CHART FROM RIGHT TO LEFT, AND THEN LEFT TO RIGHT. IF USING AFGHAN STITCH ALWAYS READ FROM THE RIGHT.

TO START: CHAIN ONE MORE STITCH THAN GRAPH.

**ESTIMATED RED HEART YARN NEEDED:** 

BLUE: 7 OUNCES WHITE:11 OUNCES