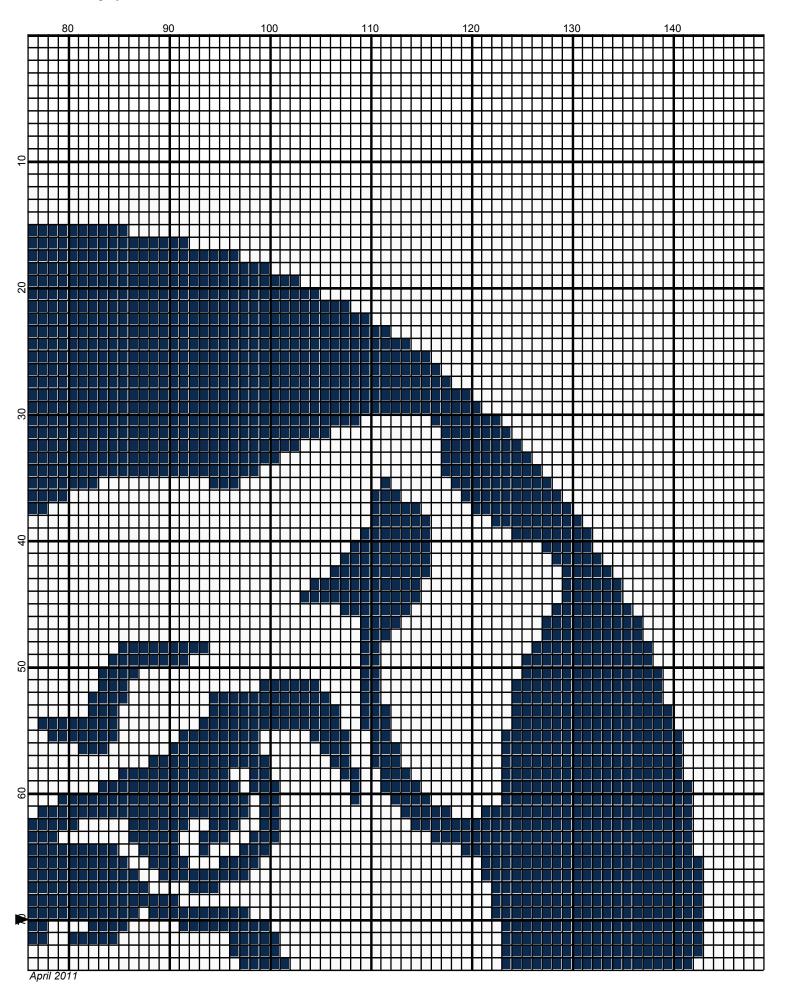

## **Butler Bull Dog**

Author: Donna Hammell
Copyright: April 2011

Website: www.donnascrochetshoppe.com

**Grid Size:** 149W x 140H

**Design Area:** 14.90" x 14.38" (149 x 115 stitches)

Legend:

[2] 001 RH853 Soft Navy [2] 001 rh001 White

Instructions for using the graph.

GAUGE= 5 STS = 1" 4 ROWS = 1"

I USED SIZE "H" AFGHAN HOOK,USE WHATEVER SIZE GIVES YOU THE CORRECT GAUGE. CAN BE DONE IN AFGHAN STITCH OR SINGLE CROCHET.

EACH SQUARE ON THE GRAPH REPRESENTS 1 STITCH. FOR SINGLE CROCHET READ THE CHART FROM RIGHT TO LEFT, AND THEN LEFT TO RIGHT. IF USING AFGHAN STITCH ALWAYS READ FROM THE RIGHT.

TO START: CHAIN ONE MORE STITCH THAN GRAPH.

**ESTIMATED RED HEART YARN NEEDED:** 

BLUE: 7 OUNCES WHITE:11 OUNCES