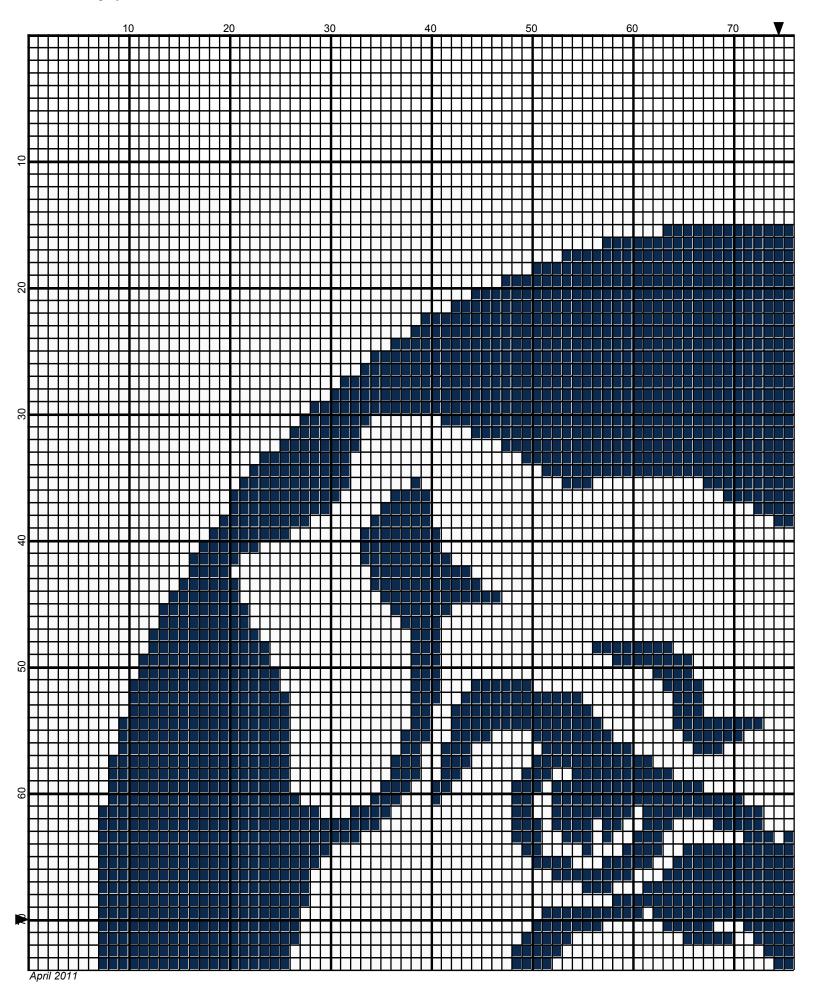

## **Butler Bull Dog**

Author: Donna Hammell
Copyright: April 2011

Website: www.donnascrochetshoppe.com

**Grid Size:** 149W x 140H

**Design Area:** 14.90" x 14.38" (149 x 115 stitches)

Legend:

[2] 001 RH853 Soft Navy [2] 001 rh001 White

Instructions for using the graph.

GAUGE= 5 STS = 1" 4 ROWS = 1"

I USED SIZE "H" AFGHAN HOOK,USE WHATEVER SIZE GIVES YOU THE CORRECT GAUGE. CAN BE DONE IN AFGHAN STITCH OR SINGLE CROCHET.

EACH SQUARE ON THE GRAPH REPRESENTS 1 STITCH. FOR SINGLE CROCHET READ THE CHART FROM RIGHT TO LEFT, AND THEN LEFT TO RIGHT. IF USING AFGHAN STITCH ALWAYS READ FROM THE RIGHT.

TO START: CHAIN ONE MORE STITCH THAN GRAPH.

**ESTIMATED RED HEART YARN NEEDED:** 

BLUE: 7 OUNCES WHITE:11 OUNCES