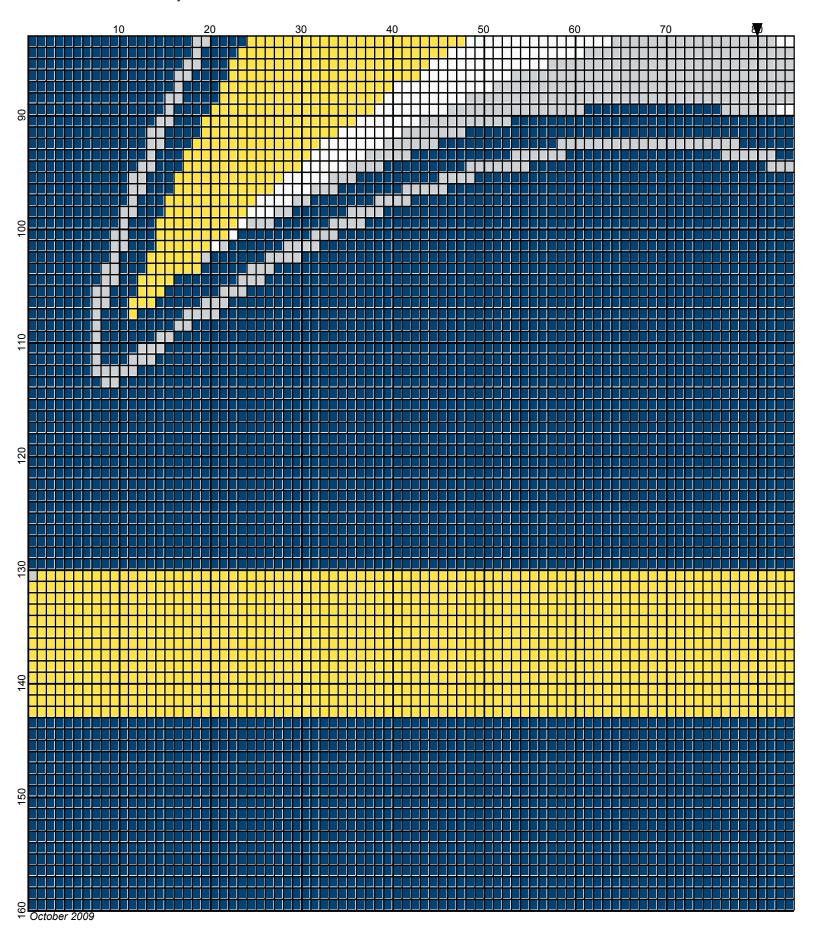

## Buffalo Sabres 160 x 160

Author: Donna Hammell
Copyright: October 2009

Website: www.donnascrochetshoppe.com

**Grid Size:** 160W x 160H

**Design Area:** 16.00" x 20.00" (160 x 160 stitches)

Legend:

Instructions for using the graph.

I USED SIZE "H" AFGHAN HOOK,USE WHATEVER SIZE GIVES YOU THE CORRECT GAUGE. CAN BE DONE IN AFGHAN STITCH OR SINGLE CROCHET.

EACH SQUARE ON THE GRAPH REPRESENTS 1 STITCH. FOR SINGLE CROCHET READ THE CHART FROM RIGHT TO LEFT, AND THEN LEFT TO RIGHT. IF USING AFGHAN STITCH ALWAYS READ FROM THE RIGHT.

TO START: CHAIN ONE MORE STITCH THAN GRAPH.

IF YOU NEED TO MAKE THE PIECE WIDER ADD AN EVEN NUMBER OF STITCHES TO BOTH SIDES, AND ADD ROWS TO MAKE IT LONGER. THE DESIGN IS CENTERED, SO ADD STITCHES EVENLY TO BOTH SIDES.

ESTIMATED YARN NEEDED: SKIPPER BLUE; 17 OUNCES

YELLOW: 8 OUNCES WHITE: 1 OUNCES

JOCKEY RED: SMALL AMT

SILVER: 1 OUNCES