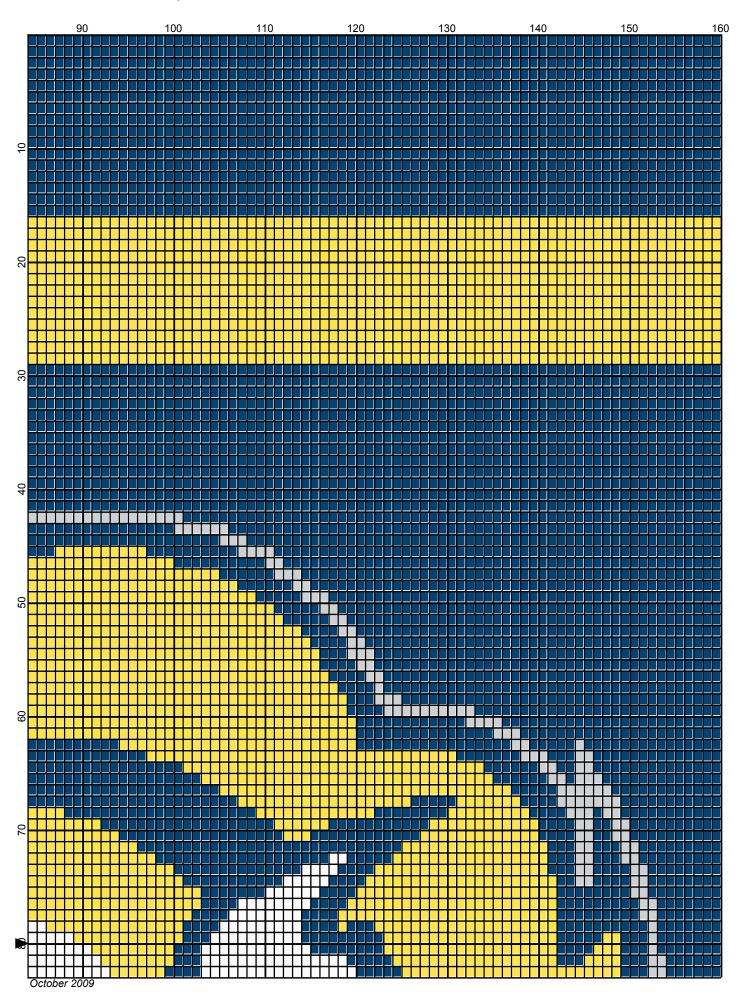

## Buffalo Sabres 160 x 160

Author: Donna Hammell
Copyright: October 2009

Website: www.donnascrochetshoppe.com

**Grid Size:** 160W x 160H

**Design Area:** 16.00" x 20.00" (160 x 160 stitches)

Legend:

Instructions for using the graph.

I USED SIZE "H" AFGHAN HOOK,USE WHATEVER SIZE GIVES YOU THE CORRECT GAUGE. CAN BE DONE IN AFGHAN STITCH OR SINGLE CROCHET.

EACH SQUARE ON THE GRAPH REPRESENTS 1 STITCH. FOR SINGLE CROCHET READ THE CHART FROM RIGHT TO LEFT, AND THEN LEFT TO RIGHT. IF USING AFGHAN STITCH ALWAYS READ FROM THE RIGHT.

TO START: CHAIN ONE MORE STITCH THAN GRAPH.

IF YOU NEED TO MAKE THE PIECE WIDER ADD AN EVEN NUMBER OF STITCHES TO BOTH SIDES, AND ADD ROWS TO MAKE IT LONGER. THE DESIGN IS CENTERED, SO ADD STITCHES EVENLY TO BOTH SIDES.

ESTIMATED YARN NEEDED: SKIPPER BLUE; 17 OUNCES

YELLOW: 8 OUNCES WHITE: 1 OUNCES

JOCKEY RED: SMALL AMT

SILVER: 1 OUNCES