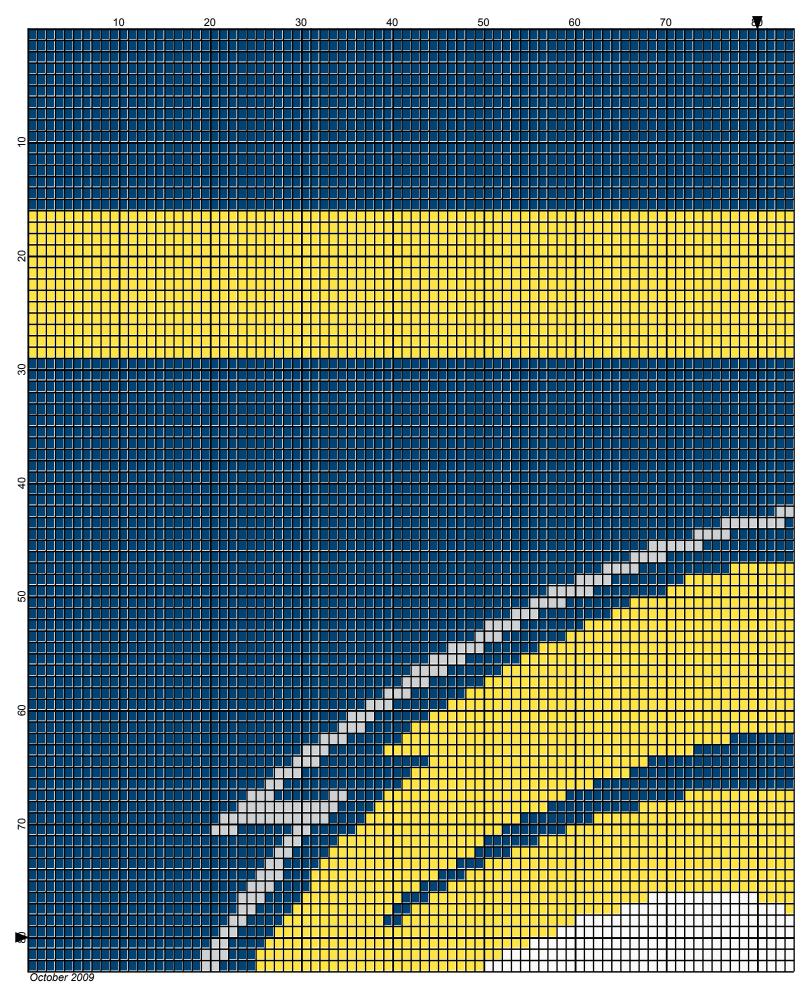

## Buffalo Sabres 160 x 160

Author: Donna Hammell
Copyright: October 2009

Website: www.donnascrochetshoppe.com

**Grid Size:** 160W x 160H

**Design Area:** 16.00" x 20.00" (160 x 160 stitches)

Legend:

Instructions for using the graph.

I USED SIZE "H" AFGHAN HOOK,USE WHATEVER SIZE GIVES YOU THE CORRECT GAUGE. CAN BE DONE IN AFGHAN STITCH OR SINGLE CROCHET.

EACH SQUARE ON THE GRAPH REPRESENTS 1 STITCH. FOR SINGLE CROCHET READ THE CHART FROM RIGHT TO LEFT, AND THEN LEFT TO RIGHT. IF USING AFGHAN STITCH ALWAYS READ FROM THE RIGHT.

TO START: CHAIN ONE MORE STITCH THAN GRAPH.

IF YOU NEED TO MAKE THE PIECE WIDER ADD AN EVEN NUMBER OF STITCHES TO BOTH SIDES, AND ADD ROWS TO MAKE IT LONGER. THE DESIGN IS CENTERED, SO ADD STITCHES EVENLY TO BOTH SIDES.

ESTIMATED YARN NEEDED: SKIPPER BLUE; 17 OUNCES

YELLOW: 8 OUNCES WHITE: 1 OUNCES

JOCKEY RED: SMALL AMT

SILVER: 1 OUNCES