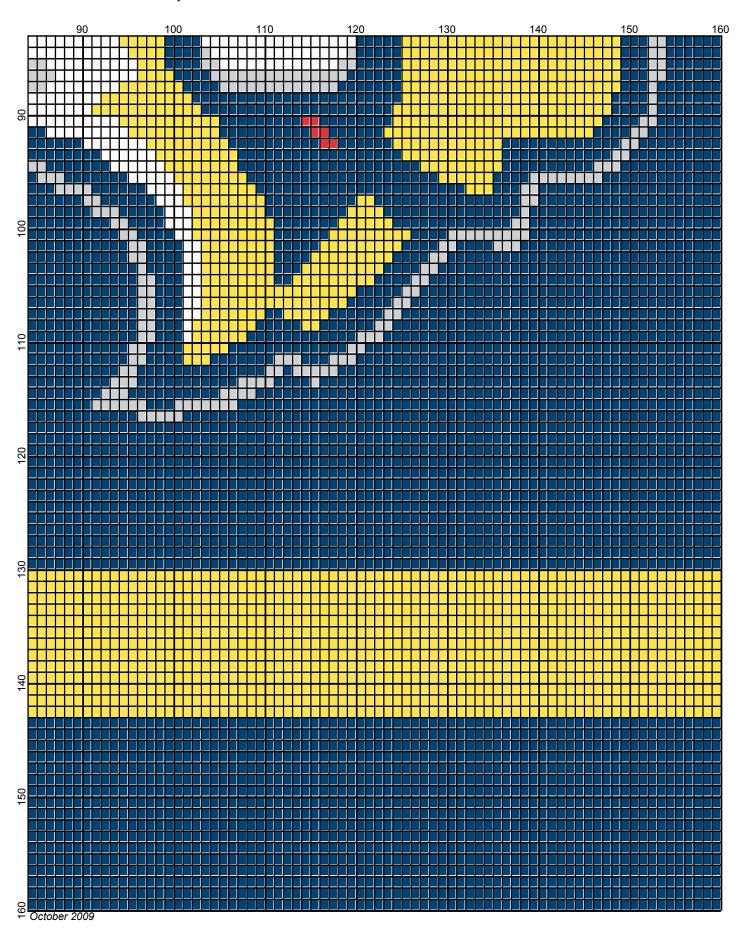

## Buffalo Sabres 160 x 160

Author: Donna Hammell
Copyright: October 2009

Website: www.donnascrochetshoppe.com

**Grid Size:** 160W x 160H

**Design Area:** 16.00" x 20.00" (160 x 160 stitches)

Legend:

Instructions for using the graph.

I USED SIZE "H" AFGHAN HOOK,USE WHATEVER SIZE GIVES YOU THE CORRECT GAUGE. CAN BE DONE IN AFGHAN STITCH OR SINGLE CROCHET.

EACH SQUARE ON THE GRAPH REPRESENTS 1 STITCH. FOR SINGLE CROCHET READ THE CHART FROM RIGHT TO LEFT, AND THEN LEFT TO RIGHT. IF USING AFGHAN STITCH ALWAYS READ FROM THE RIGHT.

TO START: CHAIN ONE MORE STITCH THAN GRAPH.

IF YOU NEED TO MAKE THE PIECE WIDER ADD AN EVEN NUMBER OF STITCHES TO BOTH SIDES, AND ADD ROWS TO MAKE IT LONGER. THE DESIGN IS CENTERED, SO ADD STITCHES EVENLY TO BOTH SIDES.

ESTIMATED YARN NEEDED: SKIPPER BLUE; 17 OUNCES

YELLOW: 8 OUNCES WHITE: 1 OUNCES

JOCKEY RED: SMALL AMT

SILVER: 1 OUNCES