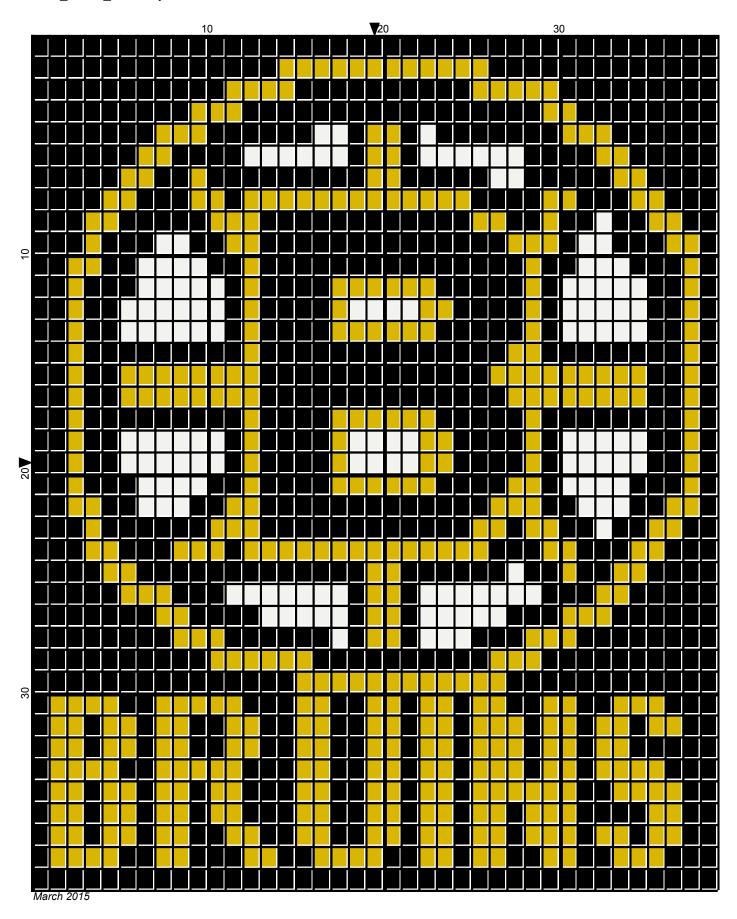

## boston bruins 39x39

Author: Donna Hammell
Copyright: March 2015

Website: www.donnascrochetshoppe.com

Grid Size: 39W x 39H

**Design Area:** 3.90" x 4.88" (39 x 39 stitches)

Legend:

■ [2] RHS 312 Black □ [2] RHS 321 Gold □ [2] RHS 316 Soft White

Instructions for using the graph.

GAUGE= 5 STS = 1" 4 ROWS = 1"

I USED SIZE "H" AFGHAN HOOK,USE WHATEVER SIZE GIVES YOU THE CORRECT GAUGE. CAN BE DONE IN AFGHAN STITCH OR SINGLE CROCHET.

EACH SQUARE ON THE GRAPH REPRESENTS 1 STITCH. FOR SINGLE CROCHET READ THE CHART FROM LEFT TO RIGHT. IF USING AFGHAN STITCH ALWAYS READ FROM THE RIGHT.

TO START: CHAIN ONE MORE STITCH THAN GRAPH.

**ESTIMATED YARN NEEDED:** 

BLACK 6 OUNCES GOLD:1 OUNCE BABY PINK: 1 OUNCE WHITE: SMALL AMT