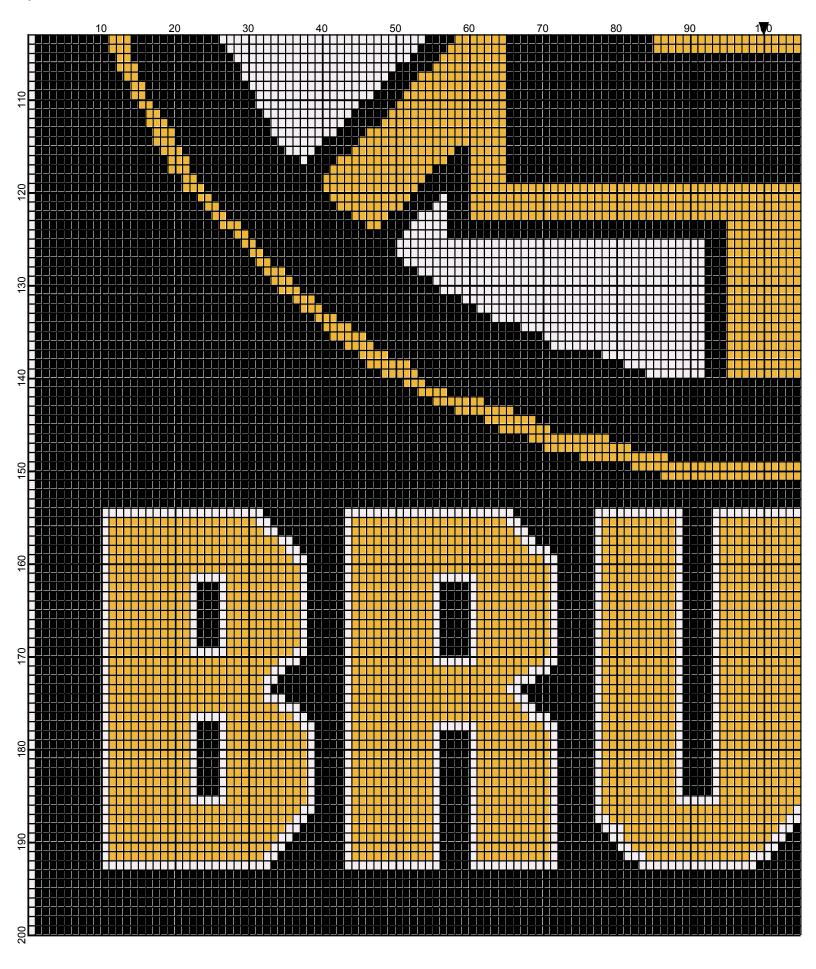

## <No Title>

Author: Donna Hammell

Website: www.donnascrochetshoppe.com

Grid Size: 200W x 200H

**Design Area:** 20.00" x 25.00" (200 x 200 stitches)

Legend:

[2] SSO SS2601 White [2] SSO SS9605 MANGO **[**2] SSO SS2680 BLACK

Instructions for using the graph.

GAUGE= 5 STS = 1" 4 ROWS = 1"

I USED SIZE "H" AFGHAN HOOK,USE WHATEVER SIZE GIVES YOU THE CORRECT GAUGE. CAN BE DONE IN AFGHAN STITCH OR SINGLE CROCHET.

EACH SQUARE ON THE GRAPH REPRESENTS 1 STITCH. FOR SINGLE CROCHET READ THE CHART FROM LEFT TO RIGHT. IF USING AFGHAN STITCH ALWAYS READ FROM THE RIGHT.

TO START: CHAIN ONE MORE STITCH THAN GRAPH.

YOU WILL NEED TO ADD STITCHES TO MAKE THE PIECE WIDER, AND ADD ROWS TO MAKE IT LONGER. THE DESIGN IS CENTERED, SO ADD STITCHES EVENLY TO BOTH SIDES.

**ESTIMATED SIMPLY SOFT YARN NEEDED:** 

BLACK ; 24 OUNCES WHITE: 7 OUNCES MANGO: 10 OUNCES