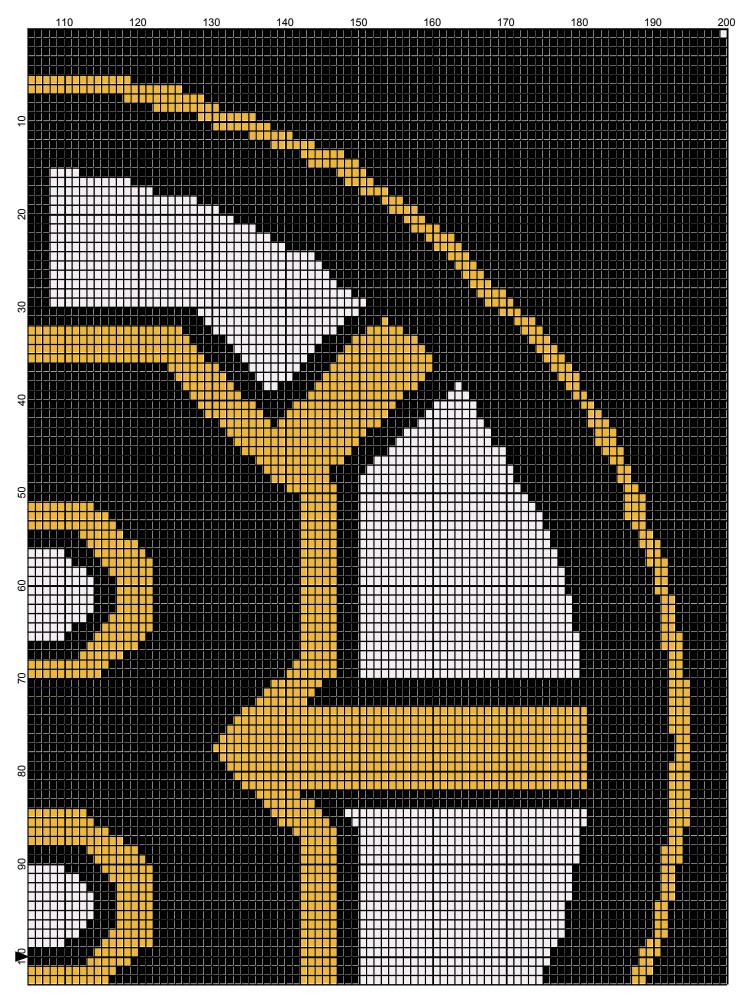

## <No Title>

Author: Donna Hammell

Website: www.donnascrochetshoppe.com

Grid Size: 200W x 200H

**Design Area:** 20.00" x 25.00" (200 x 200 stitches)

Legend:

[2] SSO SS2601 White [2] SSO SS9605 MANGO **[**2] SSO SS2680 BLACK

Instructions for using the graph.

GAUGE= 5 STS = 1" 4 ROWS = 1"

I USED SIZE "H" AFGHAN HOOK,USE WHATEVER SIZE GIVES YOU THE CORRECT GAUGE. CAN BE DONE IN AFGHAN STITCH OR SINGLE CROCHET.

EACH SQUARE ON THE GRAPH REPRESENTS 1 STITCH. FOR SINGLE CROCHET READ THE CHART FROM LEFT TO RIGHT. IF USING AFGHAN STITCH ALWAYS READ FROM THE RIGHT.

TO START: CHAIN ONE MORE STITCH THAN GRAPH.

YOU WILL NEED TO ADD STITCHES TO MAKE THE PIECE WIDER, AND ADD ROWS TO MAKE IT LONGER. THE DESIGN IS CENTERED, SO ADD STITCHES EVENLY TO BOTH SIDES.

**ESTIMATED SIMPLY SOFT YARN NEEDED:** 

BLACK ; 24 OUNCES WHITE: 7 OUNCES MANGO: 10 OUNCES