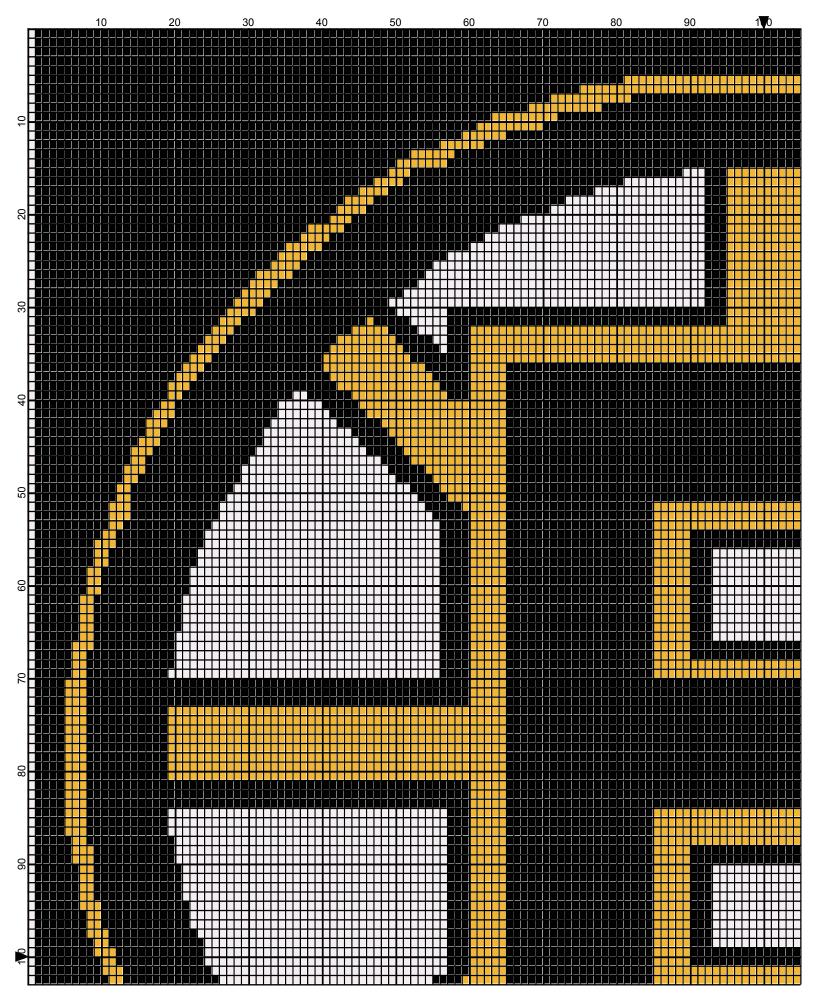

## <No Title>

Author: Donna Hammell

Website: www.donnascrochetshoppe.com

Grid Size: 200W x 200H

**Design Area:** 20.00" x 25.00" (200 x 200 stitches)

Legend:

[2] SSO SS2601 White [2] SSO SS9605 MANGO **[**2] SSO SS2680 BLACK

Instructions for using the graph.

GAUGE= 5 STS = 1" 4 ROWS = 1"

I USED SIZE "H" AFGHAN HOOK,USE WHATEVER SIZE GIVES YOU THE CORRECT GAUGE. CAN BE DONE IN AFGHAN STITCH OR SINGLE CROCHET.

EACH SQUARE ON THE GRAPH REPRESENTS 1 STITCH. FOR SINGLE CROCHET READ THE CHART FROM LEFT TO RIGHT. IF USING AFGHAN STITCH ALWAYS READ FROM THE RIGHT.

TO START: CHAIN ONE MORE STITCH THAN GRAPH.

YOU WILL NEED TO ADD STITCHES TO MAKE THE PIECE WIDER, AND ADD ROWS TO MAKE IT LONGER. THE DESIGN IS CENTERED, SO ADD STITCHES EVENLY TO BOTH SIDES.

**ESTIMATED SIMPLY SOFT YARN NEEDED:** 

BLACK ; 24 OUNCES WHITE: 7 OUNCES MANGO: 10 OUNCES