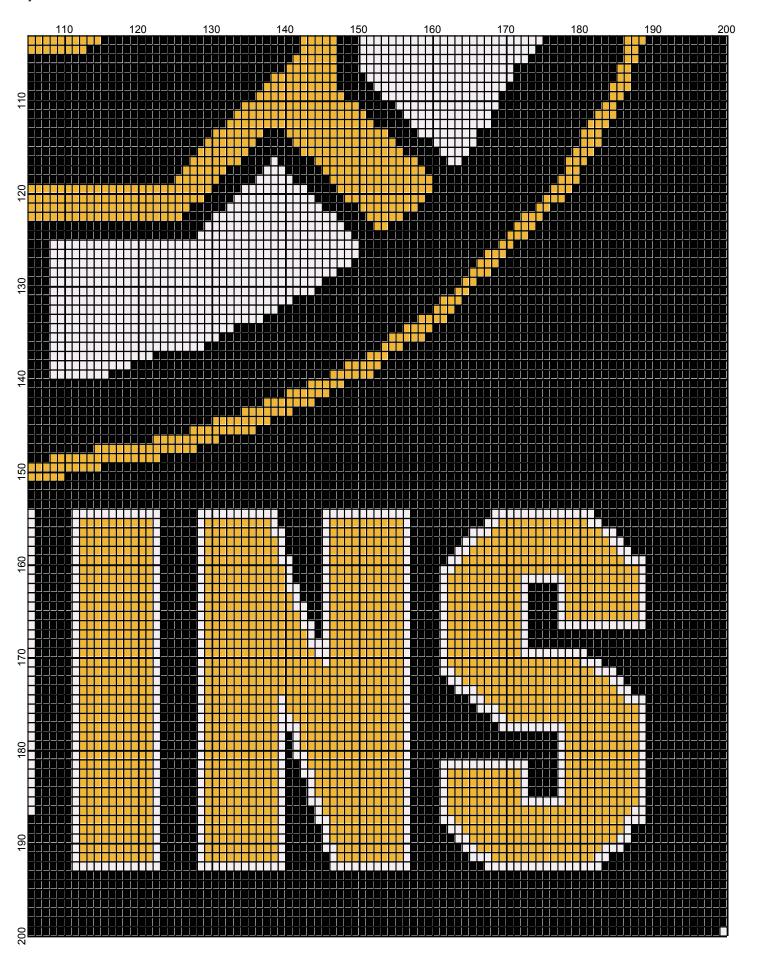

## <No Title>

Author: Donna Hammell

Website: www.donnascrochetshoppe.com

Grid Size: 200W x 200H

**Design Area:** 20.00" x 25.00" (200 x 200 stitches)

Legend:

[2] SSO SS2601 White [2] SSO SS9605 MANGO **[**2] SSO SS2680 BLACK

Instructions for using the graph.

GAUGE= 5 STS = 1" 4 ROWS = 1"

I USED SIZE "H" AFGHAN HOOK,USE WHATEVER SIZE GIVES YOU THE CORRECT GAUGE. CAN BE DONE IN AFGHAN STITCH OR SINGLE CROCHET.

EACH SQUARE ON THE GRAPH REPRESENTS 1 STITCH. FOR SINGLE CROCHET READ THE CHART FROM LEFT TO RIGHT. IF USING AFGHAN STITCH ALWAYS READ FROM THE RIGHT.

TO START: CHAIN ONE MORE STITCH THAN GRAPH.

YOU WILL NEED TO ADD STITCHES TO MAKE THE PIECE WIDER, AND ADD ROWS TO MAKE IT LONGER. THE DESIGN IS CENTERED, SO ADD STITCHES EVENLY TO BOTH SIDES.

**ESTIMATED SIMPLY SOFT YARN NEEDED:** 

BLACK ; 24 OUNCES WHITE: 7 OUNCES MANGO: 10 OUNCES