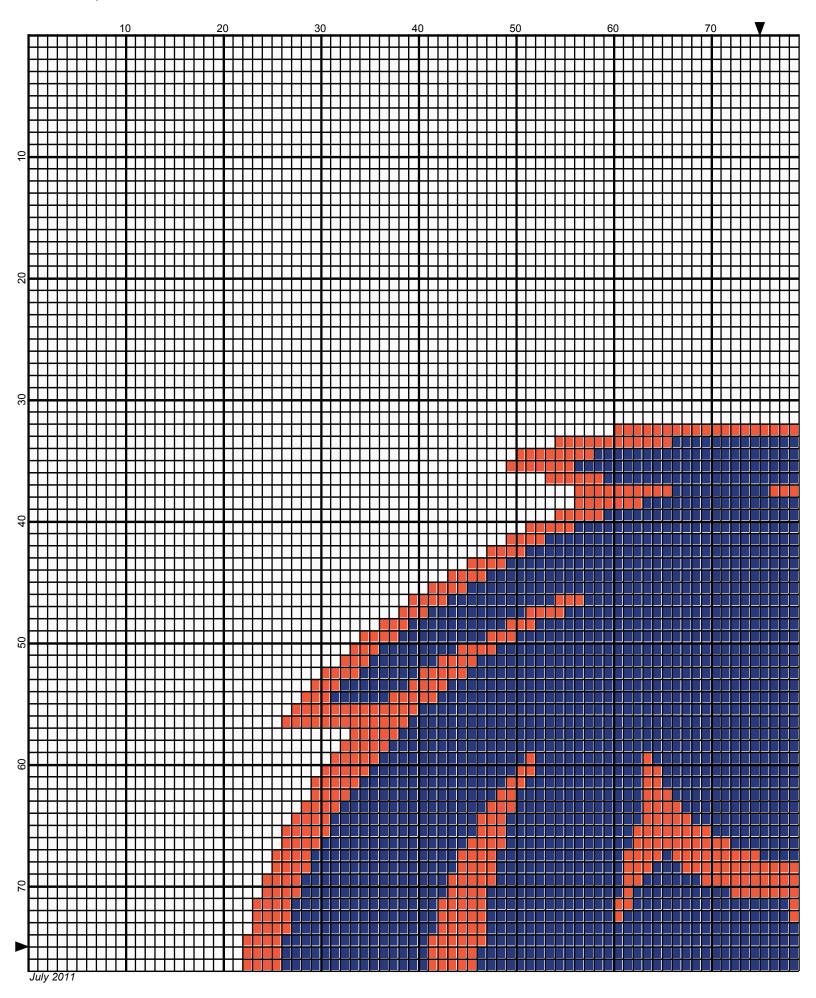

## **Boise State**

Author: Donna Hammell
Copyright: July 2011

Website: www.donnascrochetshoppe.com

**Grid Size:** 150W x 150H

**Design Area:** 15.00" x 18.75" (150 x 150 stitches)

Legend:

[2] 001 RH849 Olympic Blue [2] 001 rh001 White [2] 001 RH253 Tangerine

Instructions for using the graph.

GAUGE= 5 STS = 1" 4 ROWS = 1"

I USED SIZE "H" AFGHAN HOOK,USE WHATEVER SIZE GIVES YOU THE CORRECT GAUGE. CAN BE DONE IN AFGHAN STITCH OR SINGLE CROCHET.

EACH SQUARE ON THE GRAPH REPRESENTS 1 STITCH. FOR SINGLE CROCHET READ THE CHART FROM RIGHT TO LEFT, THEN LEFT TO RIGHT. IF USING AFGHAN STITCH ALWAYS READ FROM THE RIGHT.

TO START: CHAIN ONE MORE STITCH THAN GRAPH.

YOU WILL NEED TO ADD STITCHES TO MAKE THE PIECE WIDER, AND ADD ROWS TO MAKE IT LONGER. THE DESIGN IS CENTERED, SO ADD STITCHES EVENLY TO BOTH SIDES.

ESTIMATED YARN NEEDED: OLYMPIC BLUE ;5OUNCES

WHITE: 17 OUNCES TANGERINE: 2 OUNCES