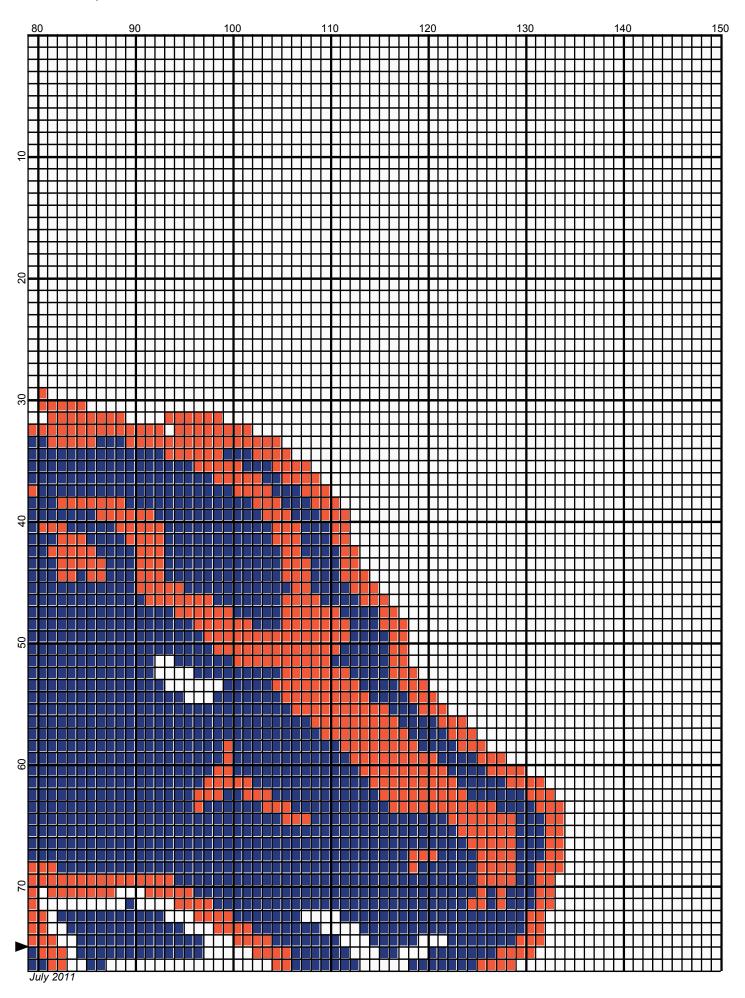

## **Boise State**

Author: Donna Hammell
Copyright: July 2011

Website: www.donnascrochetshoppe.com

**Grid Size:** 150W x 150H

**Design Area:** 15.00" x 18.75" (150 x 150 stitches)

Legend:

[2] 001 RH849 Olympic Blue [2] 001 rh001 White [2] 001 RH253 Tangerine

Instructions for using the graph.

GAUGE= 5 STS = 1" 4 ROWS = 1"

I USED SIZE "H" AFGHAN HOOK,USE WHATEVER SIZE GIVES YOU THE CORRECT GAUGE. CAN BE DONE IN AFGHAN STITCH OR SINGLE CROCHET.

EACH SQUARE ON THE GRAPH REPRESENTS 1 STITCH. FOR SINGLE CROCHET READ THE CHART FROM RIGHT TO LEFT, THEN LEFT TO RIGHT. IF USING AFGHAN STITCH ALWAYS READ FROM THE RIGHT.

TO START: CHAIN ONE MORE STITCH THAN GRAPH.

YOU WILL NEED TO ADD STITCHES TO MAKE THE PIECE WIDER, AND ADD ROWS TO MAKE IT LONGER. THE DESIGN IS CENTERED, SO ADD STITCHES EVENLY TO BOTH SIDES.

ESTIMATED YARN NEEDED: OLYMPIC BLUE ;5OUNCES

WHITE: 17 OUNCES TANGERINE: 2 OUNCES