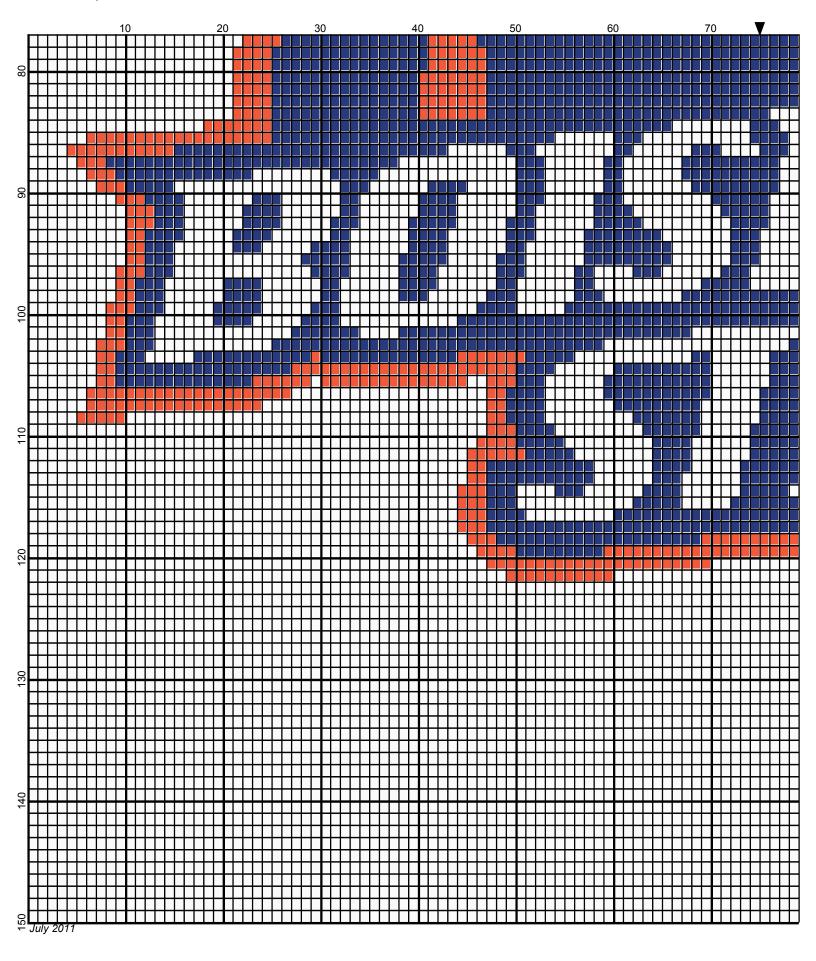

## **Boise State**

Author: Donna Hammell
Copyright: July 2011

Website: www.donnascrochetshoppe.com

**Grid Size:** 150W x 150H

**Design Area:** 15.00" x 18.75" (150 x 150 stitches)

Legend:

[2] 001 RH849 Olympic Blue [2] 001 rh001 White [2] 001 RH253 Tangerine

Instructions for using the graph.

GAUGE= 5 STS = 1" 4 ROWS = 1"

I USED SIZE "H" AFGHAN HOOK,USE WHATEVER SIZE GIVES YOU THE CORRECT GAUGE. CAN BE DONE IN AFGHAN STITCH OR SINGLE CROCHET.

EACH SQUARE ON THE GRAPH REPRESENTS 1 STITCH. FOR SINGLE CROCHET READ THE CHART FROM RIGHT TO LEFT, THEN LEFT TO RIGHT. IF USING AFGHAN STITCH ALWAYS READ FROM THE RIGHT.

TO START: CHAIN ONE MORE STITCH THAN GRAPH.

YOU WILL NEED TO ADD STITCHES TO MAKE THE PIECE WIDER, AND ADD ROWS TO MAKE IT LONGER. THE DESIGN IS CENTERED, SO ADD STITCHES EVENLY TO BOTH SIDES.

ESTIMATED YARN NEEDED: OLYMPIC BLUE ;5OUNCES

WHITE: 17 OUNCES TANGERINE: 2 OUNCES