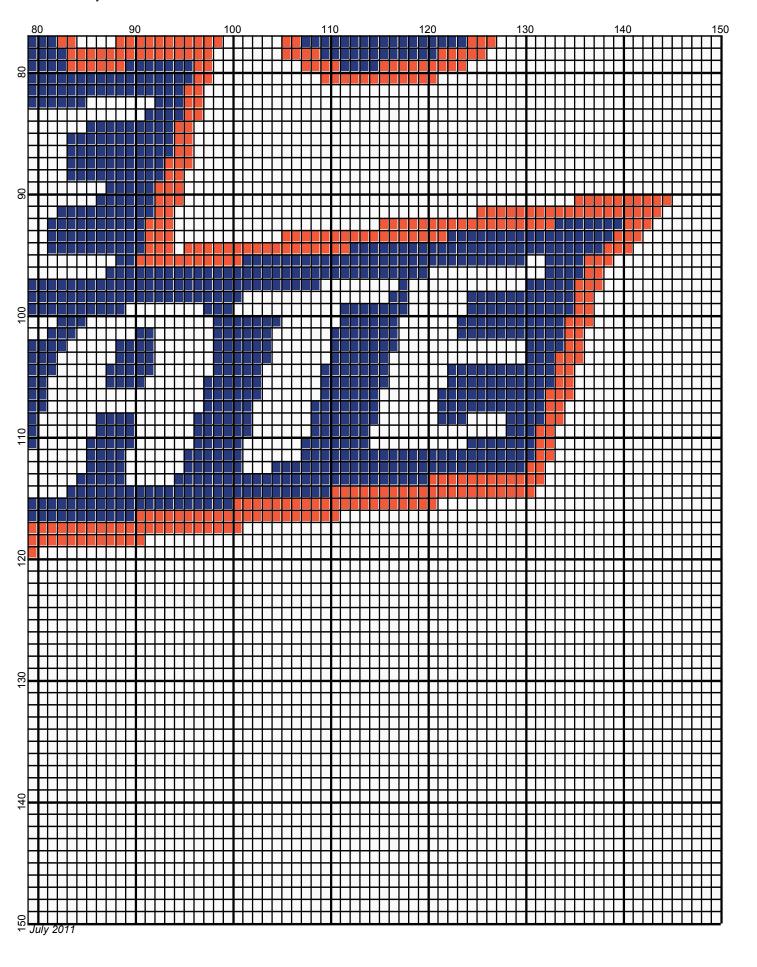

## **Boise State**

Author: Donna Hammell
Copyright: July 2011

Website: www.donnascrochetshoppe.com

**Grid Size:** 150W x 150H

**Design Area:** 15.00" x 18.75" (150 x 150 stitches)

Legend:

[2] 001 RH849 Olympic Blue [2] 001 rh001 White [2] 001 RH253 Tangerine

Instructions for using the graph.

GAUGE= 5 STS = 1" 4 ROWS = 1"

I USED SIZE "H" AFGHAN HOOK,USE WHATEVER SIZE GIVES YOU THE CORRECT GAUGE. CAN BE DONE IN AFGHAN STITCH OR SINGLE CROCHET.

EACH SQUARE ON THE GRAPH REPRESENTS 1 STITCH. FOR SINGLE CROCHET READ THE CHART FROM RIGHT TO LEFT, THEN LEFT TO RIGHT. IF USING AFGHAN STITCH ALWAYS READ FROM THE RIGHT.

TO START: CHAIN ONE MORE STITCH THAN GRAPH.

YOU WILL NEED TO ADD STITCHES TO MAKE THE PIECE WIDER, AND ADD ROWS TO MAKE IT LONGER. THE DESIGN IS CENTERED, SO ADD STITCHES EVENLY TO BOTH SIDES.

ESTIMATED YARN NEEDED: OLYMPIC BLUE ;5OUNCES

WHITE: 17 OUNCES TANGERINE: 2 OUNCES