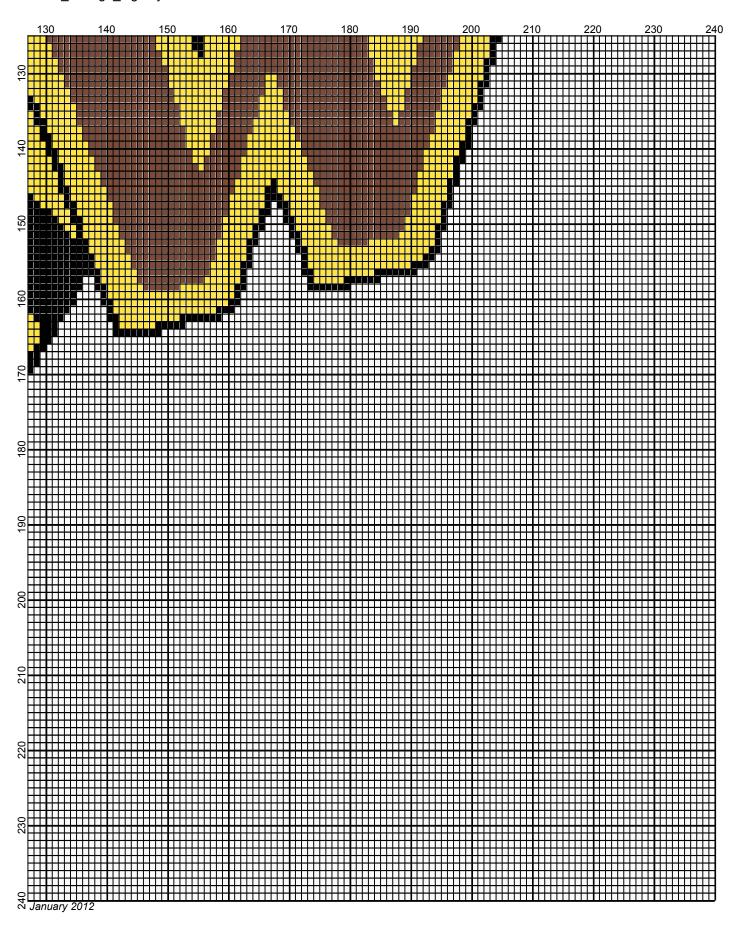

## baldwin\_wallage\_logo

Author: Donna Hammell
Copyright: January 2012

Website: www.donnascrochetshoppe.com

Grid Size: 240W x 240H

**Design Area:** 24.00" x 30.00" (240 x 240 stitches)

Legend:

[2] 001 RH230 Yellow [2] 001 [2] 001 RH012 Black [2] 001

[2] 001 RH339 Medium Brown

Instructions for using the graph.

GAUGE= 5 STS = 1" 4 ROWS = 1"

I USED SIZE "H" AFGHAN HOOK,USE WHATEVER SIZE GIVES YOU THE CORRECT GAUGE. CAN BE DONE IN AFGHAN STITCH OR SINGLE CROCHET.

EACH SQUARE ON THE GRAPH REPRESENTS 1 STITCH. FOR SINGLE CROCHET READ THE CHART FROM RIGHT TO LEFT, AND THEN LEFT TO RIGHT. IF USING AFGHAN STITCH ALWAYS READ FROM THE RIGHT.

TO START: CHAIN ONE MORE STITCH THAN GRAPH.

YOU WILL NEED TO ADD STITCHES TO MAKE THE PIECE WIDER, AND ADD ROWS TO MAKE IT LONGER. THE DESIGN IS CENTERED, SO ADD STITCHES EVENLY TO BOTH SIDES.

BLACK: 5 OUNCES WHITE: 43 OUNCES WARM BROWN 4 OUNCES YELLOW: 7 OUNCES