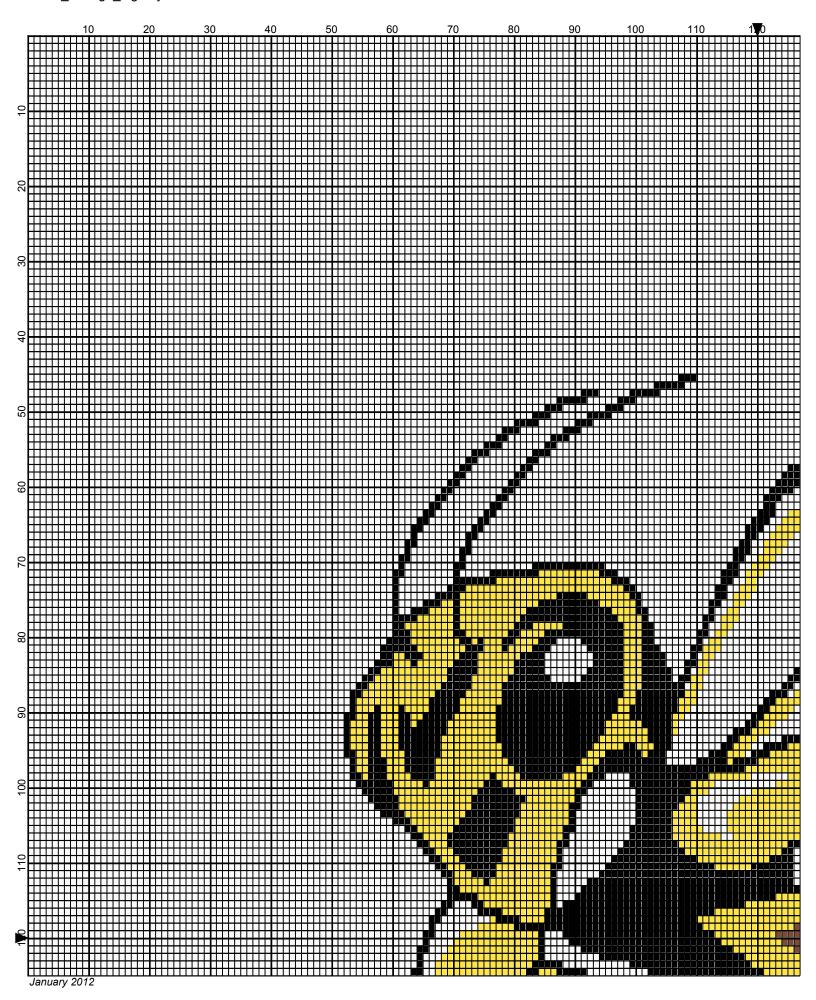

## baldwin\_wallage\_logo

Author: Donna Hammell
Copyright: January 2012

Website: www.donnascrochetshoppe.com

Grid Size: 240W x 240H

**Design Area:** 24.00" x 30.00" (240 x 240 stitches)

Legend:

[2] 001 RH230 Yellow [2] 001 [2] 001 RH012 Black [2] 001

[2] 001 RH339 Medium Brown

Instructions for using the graph.

GAUGE= 5 STS = 1" 4 ROWS = 1"

I USED SIZE "H" AFGHAN HOOK,USE WHATEVER SIZE GIVES YOU THE CORRECT GAUGE. CAN BE DONE IN AFGHAN STITCH OR SINGLE CROCHET.

EACH SQUARE ON THE GRAPH REPRESENTS 1 STITCH. FOR SINGLE CROCHET READ THE CHART FROM RIGHT TO LEFT, AND THEN LEFT TO RIGHT. IF USING AFGHAN STITCH ALWAYS READ FROM THE RIGHT.

TO START: CHAIN ONE MORE STITCH THAN GRAPH.

YOU WILL NEED TO ADD STITCHES TO MAKE THE PIECE WIDER, AND ADD ROWS TO MAKE IT LONGER. THE DESIGN IS CENTERED, SO ADD STITCHES EVENLY TO BOTH SIDES.

BLACK: 5 OUNCES WHITE: 43 OUNCES WARM BROWN 4 OUNCES YELLOW: 7 OUNCES