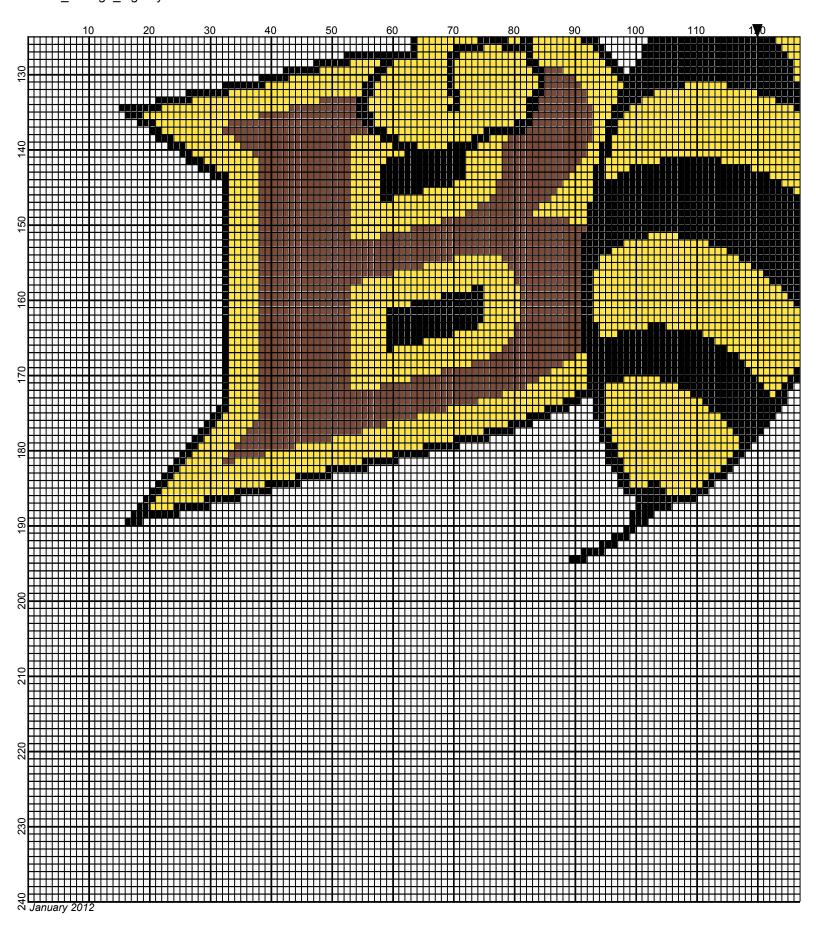

## baldwin\_wallage\_logo

Author: Donna Hammell
Copyright: January 2012

Website: www.donnascrochetshoppe.com

Grid Size: 240W x 240H

**Design Area:** 24.00" x 30.00" (240 x 240 stitches)

Legend:

[2] 001 RH230 Yellow [2] 001 [2] 001 RH012 Black [2] 001

[2] 001 RH339 Medium Brown

Instructions for using the graph.

GAUGE= 5 STS = 1" 4 ROWS = 1"

I USED SIZE "H" AFGHAN HOOK,USE WHATEVER SIZE GIVES YOU THE CORRECT GAUGE. CAN BE DONE IN AFGHAN STITCH OR SINGLE CROCHET.

EACH SQUARE ON THE GRAPH REPRESENTS 1 STITCH. FOR SINGLE CROCHET READ THE CHART FROM RIGHT TO LEFT, AND THEN LEFT TO RIGHT. IF USING AFGHAN STITCH ALWAYS READ FROM THE RIGHT.

TO START: CHAIN ONE MORE STITCH THAN GRAPH.

YOU WILL NEED TO ADD STITCHES TO MAKE THE PIECE WIDER, AND ADD ROWS TO MAKE IT LONGER. THE DESIGN IS CENTERED, SO ADD STITCHES EVENLY TO BOTH SIDES.

BLACK: 5 OUNCES WHITE: 43 OUNCES WARM BROWN 4 OUNCES YELLOW: 7 OUNCES