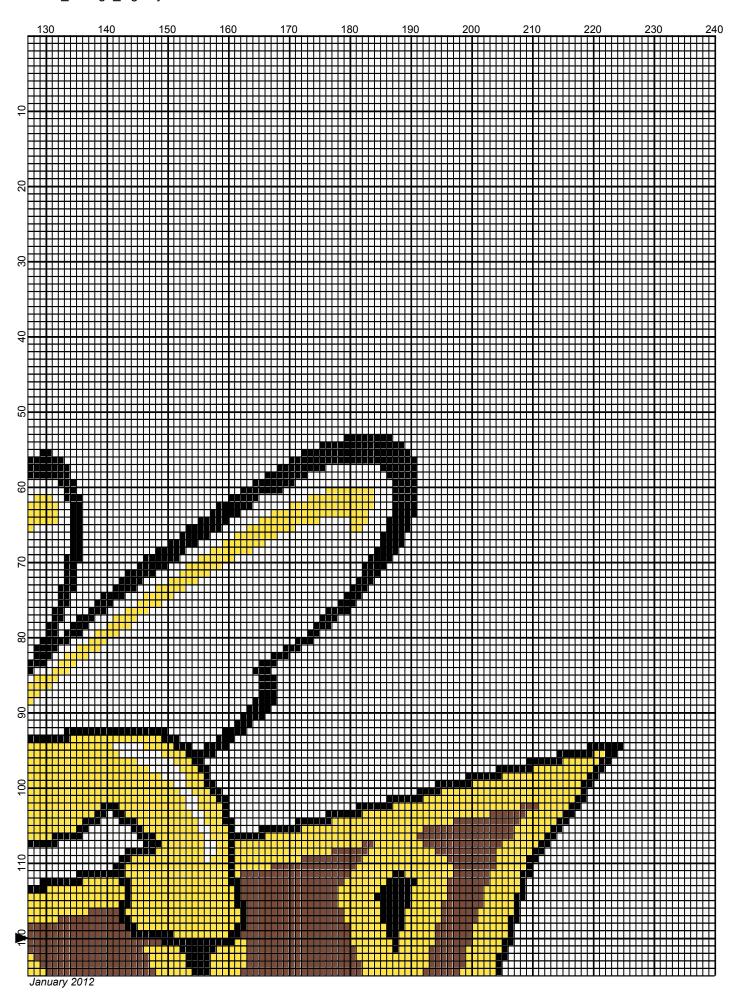

## baldwin\_wallage\_logo

Author: Donna Hammell
Copyright: January 2012

Website: www.donnascrochetshoppe.com

Grid Size: 240W x 240H

**Design Area:** 24.00" x 30.00" (240 x 240 stitches)

Legend:

[2] 001 RH230 Yellow [2] 001 [2] 001 RH012 Black [2] 001

[2] 001 RH339 Medium Brown

Instructions for using the graph.

GAUGE= 5 STS = 1" 4 ROWS = 1"

I USED SIZE "H" AFGHAN HOOK,USE WHATEVER SIZE GIVES YOU THE CORRECT GAUGE. CAN BE DONE IN AFGHAN STITCH OR SINGLE CROCHET.

EACH SQUARE ON THE GRAPH REPRESENTS 1 STITCH. FOR SINGLE CROCHET READ THE CHART FROM RIGHT TO LEFT, AND THEN LEFT TO RIGHT. IF USING AFGHAN STITCH ALWAYS READ FROM THE RIGHT.

TO START: CHAIN ONE MORE STITCH THAN GRAPH.

YOU WILL NEED TO ADD STITCHES TO MAKE THE PIECE WIDER, AND ADD ROWS TO MAKE IT LONGER. THE DESIGN IS CENTERED, SO ADD STITCHES EVENLY TO BOTH SIDES.

BLACK: 5 OUNCES WHITE: 43 OUNCES WARM BROWN 4 OUNCES YELLOW: 7 OUNCES