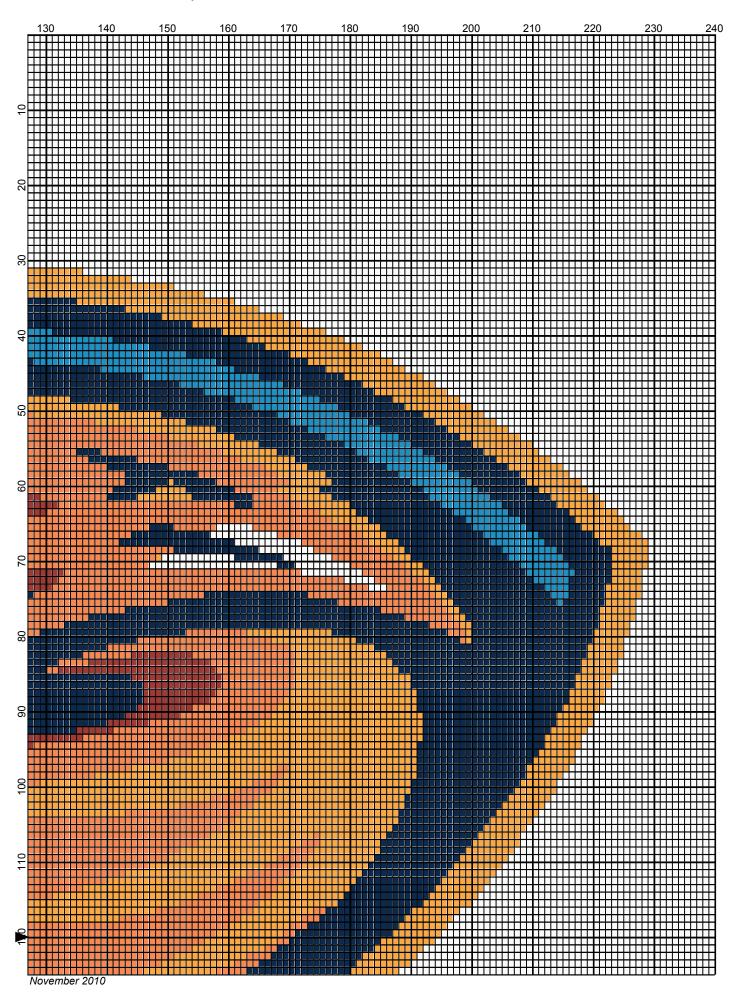

## Atlanta Thrashers 240x 240

Author: Donna Hammell
Copyright: November 2010

Website: www.donnascrochetshoppe.com

Grid Size: 240W x 240H

**Design Area:** 24.00" x 30.00" (240 x 240 stitches)

## Legend:

| [2] | 001 | RH827 | Lt. Periwinkle | [2] | 001 | RH853 | Soft Navy | [2] | 001 | RH289 | Copper |
|-----|-----|-------|----------------|-----|-----|-------|-----------|-----|-----|-------|--------|
| [2] | 001 | RH245 | Orange         | [2] | 001 | rh001 | White     | [2] | 001 | RH286 | Bronze |