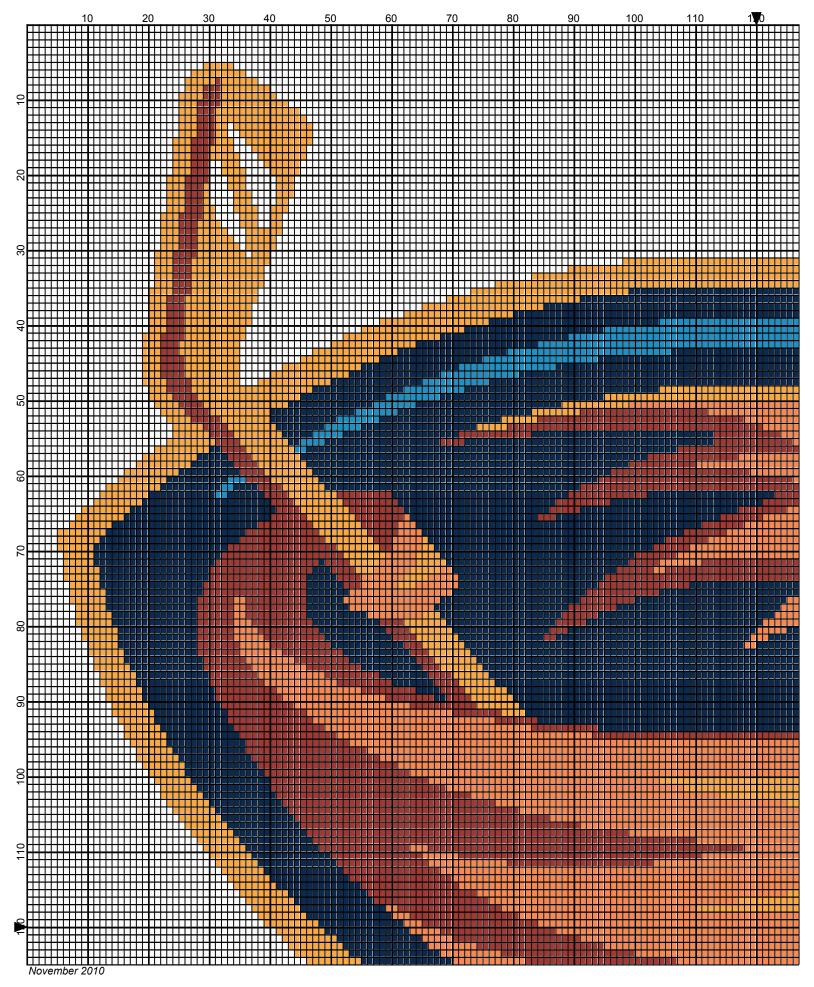

## Atlanta Thrashers 240x 240

Author: Donna Hammell
Copyright: November 2010

Website: www.donnascrochetshoppe.com

Grid Size: 240W x 240H

**Design Area:** 24.00" x 30.00" (240 x 240 stitches)

## Legend:

| [2] | 001 | RH827 | Lt. Periwinkle | [2] | 001 | RH853 | Soft Navy | [2] | 001 | RH289 | Copper |
|-----|-----|-------|----------------|-----|-----|-------|-----------|-----|-----|-------|--------|
| [2] | 001 | RH245 | Orange         | [2] | 001 | rh001 | White     | [2] | 001 | RH286 | Bronze |