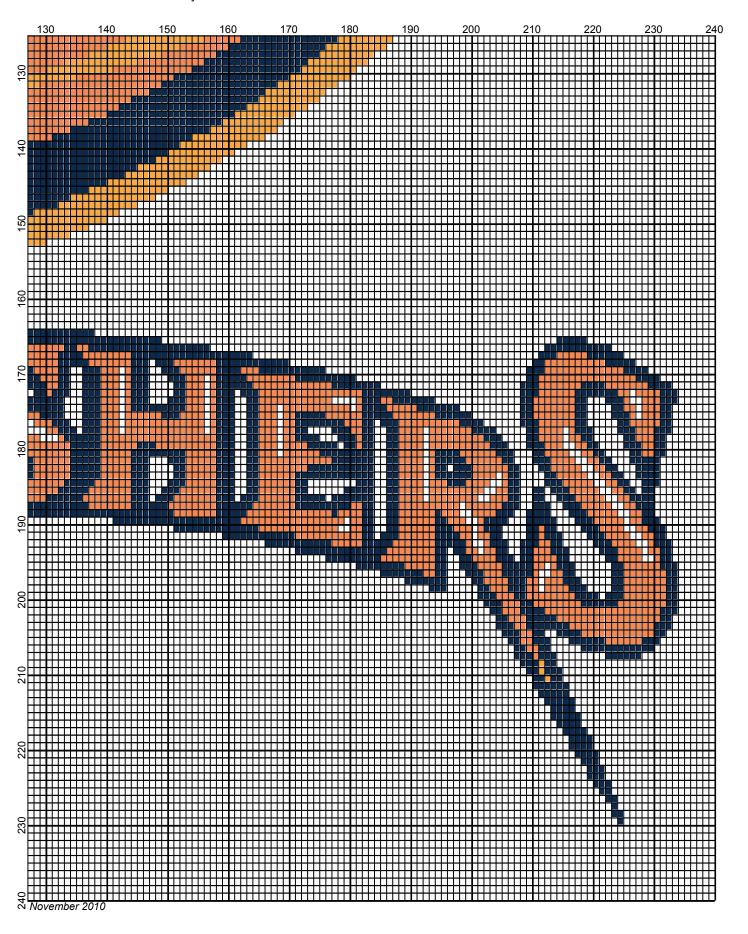

## Atlanta Thrashers 240x 240

Author: Donna Hammell
Copyright: November 2010

Website: www.donnascrochetshoppe.com

Grid Size: 240W x 240H

**Design Area:** 24.00" x 30.00" (240 x 240 stitches)

## Legend:

| [2] | 001 | RH827 | Lt. Periwinkle | [2] | 001 | RH853 | Soft Navy | [2] | 001 | RH289 | Copper |
|-----|-----|-------|----------------|-----|-----|-------|-----------|-----|-----|-------|--------|
| [2] | 001 | RH245 | Orange         | [2] | 001 | rh001 | White     | [2] | 001 | RH286 | Bronze |