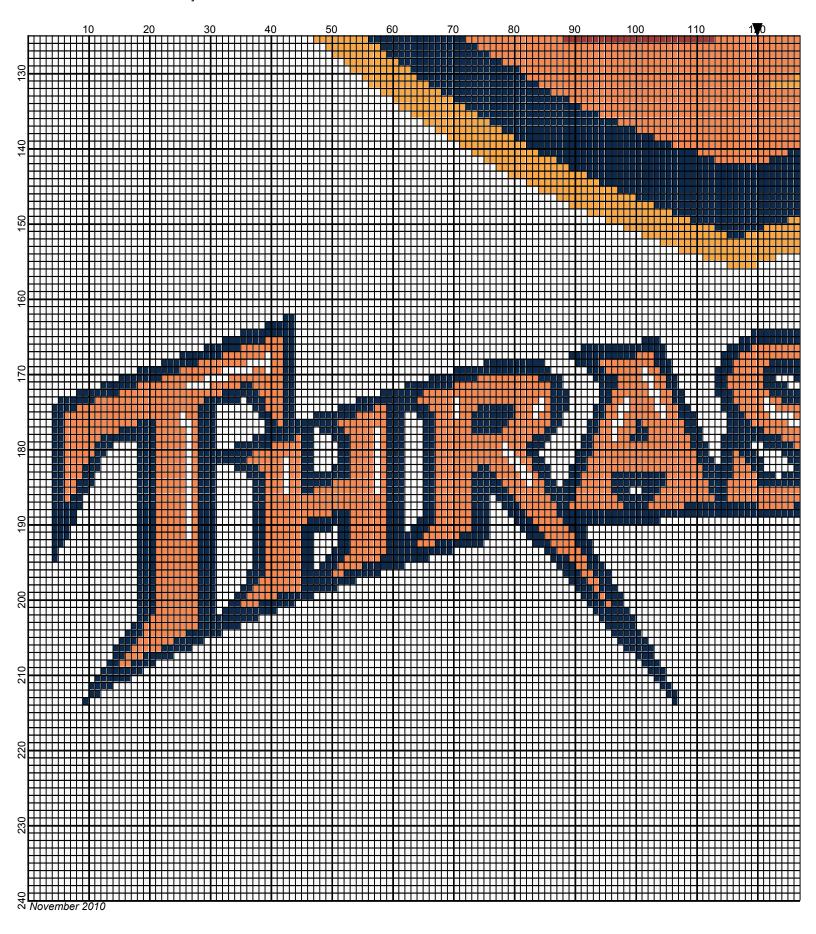

## Atlanta Thrashers 240x 240

Author: Donna Hammell
Copyright: November 2010

Website: www.donnascrochetshoppe.com

Grid Size: 240W x 240H

**Design Area:** 24.00" x 30.00" (240 x 240 stitches)

## Legend:

| [2] | 001 | RH827 | Lt. Periwinkle | [2] | 001 | RH853 | Soft Navy | [2] | 001 | RH289 | Copper |
|-----|-----|-------|----------------|-----|-----|-------|-----------|-----|-----|-------|--------|
| [2] | 001 | RH245 | Orange         | [2] | 001 | rh001 | White     | [2] | 001 | RH286 | Bronze |