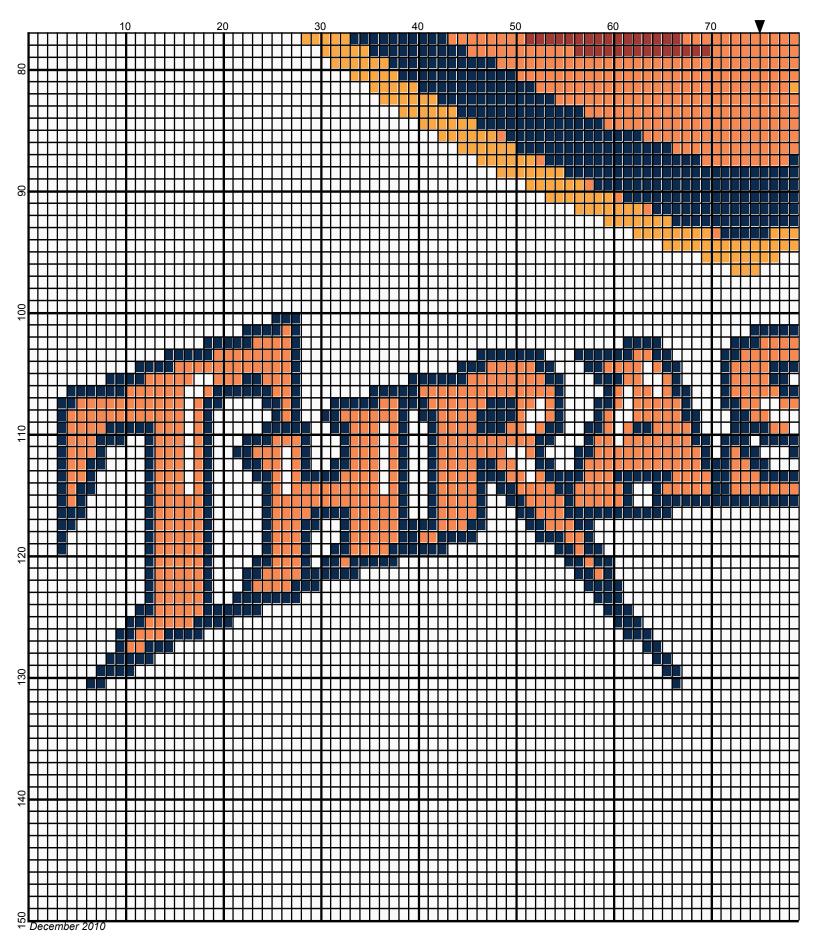

# Atlanta Thrashers 150x 150

| Author:      | Donna Hammell                        |  |  |  |
|--------------|--------------------------------------|--|--|--|
| Copyright:   | December 2010                        |  |  |  |
| Website:     | www.donnascrochetshoppe.com          |  |  |  |
| Grid Size:   | 150W x 150H                          |  |  |  |
| Design Area: | 15.00" x 18.75" (150 x 150 stitches) |  |  |  |

| Legend: |                              |                                 |                            |  |
|---------|------------------------------|---------------------------------|----------------------------|--|
|         | RH286 Bronze<br>RH289 Copper | RH245 Orange<br>RH853 Soft Navy | [2] 001 RH8<br>[2] 001 rh0 |  |

Instructions for using the graph.

GAUGE= 4 STS = 1" 4 ROWS = 1"

I USED SIZE "H" AFGHAN HOOK, USE WHATEVER SIZE GIVES YOU THE CORRECT GAUGE. CAN BE DONE IN AFGHAN STITCH OR SINGLE CROCHET.

EACH SQUARE ON THE GRAPH REPRESENTS 1 STITCH. FOR SINGLE CROCHET READ THE CHART FROM RIGHT TO LEFT, AND THEN LEFT TO RIGHT. IF USING AFGHAN STITCH ALWAYS READ FROM THE RIGHT.

TO START: CHAIN ONE MORE STITCH THAN GRAPH.

IF YOU NEED TO MAKE THE PIECE WIDER ADD AN EVEN NUMBER OF STITCHES TO BOTH SIDES, AND ADD ROWS TO MAKE IT LONGER. THE DESIGN IS CENTERED, SO ADD STITCHES EVENLY TO BOTH SIDES.

ESTIMATED YARN NEEDED: SOFT NAVY: 4 OUNCES WHITE:15 OUNCES TRUE BLUE: 1 OUNCES ORANGE: 2 OUNCES COPPER:3 OUNCES BRONZE: 1 OUNCES