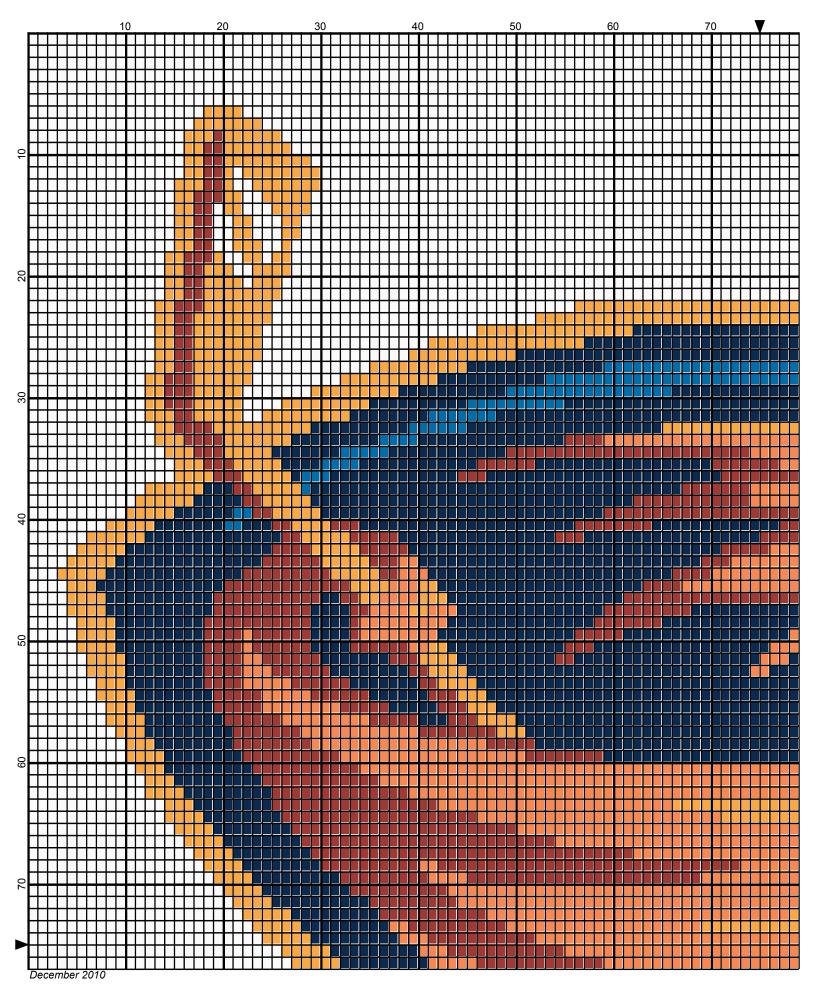

# Atlanta Thrashers 150x 150

| Author:      | Donna Hammell                        |  |  |  |
|--------------|--------------------------------------|--|--|--|
| Copyright:   | December 2010                        |  |  |  |
| Website:     | www.donnascrochetshoppe.com          |  |  |  |
| Grid Size:   | 150W x 150H                          |  |  |  |
| Design Area: | 15.00" x 18.75" (150 x 150 stitches) |  |  |  |

| Legend: |                              |                                 |                            |  |
|---------|------------------------------|---------------------------------|----------------------------|--|
|         | RH286 Bronze<br>RH289 Copper | RH245 Orange<br>RH853 Soft Navy | [2] 001 RH8<br>[2] 001 rh0 |  |

Instructions for using the graph.

GAUGE= 4 STS = 1" 4 ROWS = 1"

I USED SIZE "H" AFGHAN HOOK, USE WHATEVER SIZE GIVES YOU THE CORRECT GAUGE. CAN BE DONE IN AFGHAN STITCH OR SINGLE CROCHET.

EACH SQUARE ON THE GRAPH REPRESENTS 1 STITCH. FOR SINGLE CROCHET READ THE CHART FROM RIGHT TO LEFT, AND THEN LEFT TO RIGHT. IF USING AFGHAN STITCH ALWAYS READ FROM THE RIGHT.

TO START: CHAIN ONE MORE STITCH THAN GRAPH.

IF YOU NEED TO MAKE THE PIECE WIDER ADD AN EVEN NUMBER OF STITCHES TO BOTH SIDES, AND ADD ROWS TO MAKE IT LONGER. THE DESIGN IS CENTERED, SO ADD STITCHES EVENLY TO BOTH SIDES.

ESTIMATED YARN NEEDED: SOFT NAVY: 4 OUNCES WHITE:15 OUNCES TRUE BLUE: 1 OUNCES ORANGE: 2 OUNCES COPPER:3 OUNCES BRONZE: 1 OUNCES