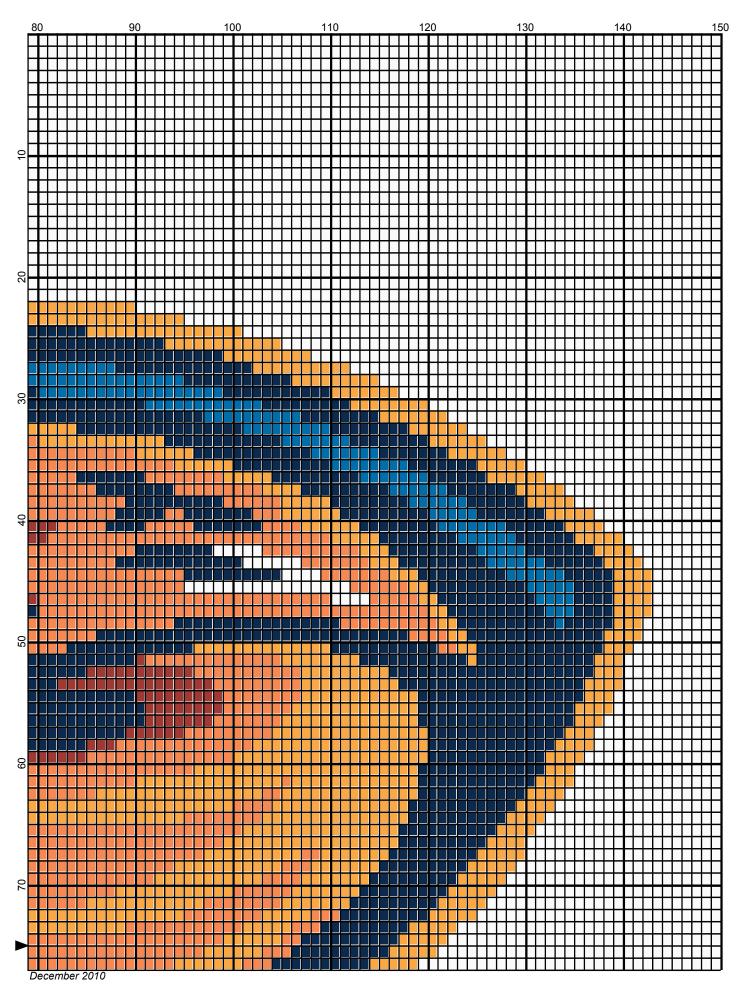

# Atlanta Thrashers 150x 150

| Author:      | Donna Hammell                        |  |  |  |
|--------------|--------------------------------------|--|--|--|
| Copyright:   | December 2010                        |  |  |  |
| Website:     | www.donnascrochetshoppe.com          |  |  |  |
| Grid Size:   | 150W x 150H                          |  |  |  |
| Design Area: | 15.00" x 18.75" (150 x 150 stitches) |  |  |  |

| Legend: |                              |                                 |                            |  |
|---------|------------------------------|---------------------------------|----------------------------|--|
|         | RH286 Bronze<br>RH289 Copper | RH245 Orange<br>RH853 Soft Navy | [2] 001 RH8<br>[2] 001 rh0 |  |

Instructions for using the graph.

GAUGE= 4 STS = 1" 4 ROWS = 1"

I USED SIZE "H" AFGHAN HOOK, USE WHATEVER SIZE GIVES YOU THE CORRECT GAUGE. CAN BE DONE IN AFGHAN STITCH OR SINGLE CROCHET.

EACH SQUARE ON THE GRAPH REPRESENTS 1 STITCH. FOR SINGLE CROCHET READ THE CHART FROM RIGHT TO LEFT, AND THEN LEFT TO RIGHT. IF USING AFGHAN STITCH ALWAYS READ FROM THE RIGHT.

TO START: CHAIN ONE MORE STITCH THAN GRAPH.

IF YOU NEED TO MAKE THE PIECE WIDER ADD AN EVEN NUMBER OF STITCHES TO BOTH SIDES, AND ADD ROWS TO MAKE IT LONGER. THE DESIGN IS CENTERED, SO ADD STITCHES EVENLY TO BOTH SIDES.

ESTIMATED YARN NEEDED: SOFT NAVY: 4 OUNCES WHITE:15 OUNCES TRUE BLUE: 1 OUNCES ORANGE: 2 OUNCES COPPER:3 OUNCES BRONZE: 1 OUNCES