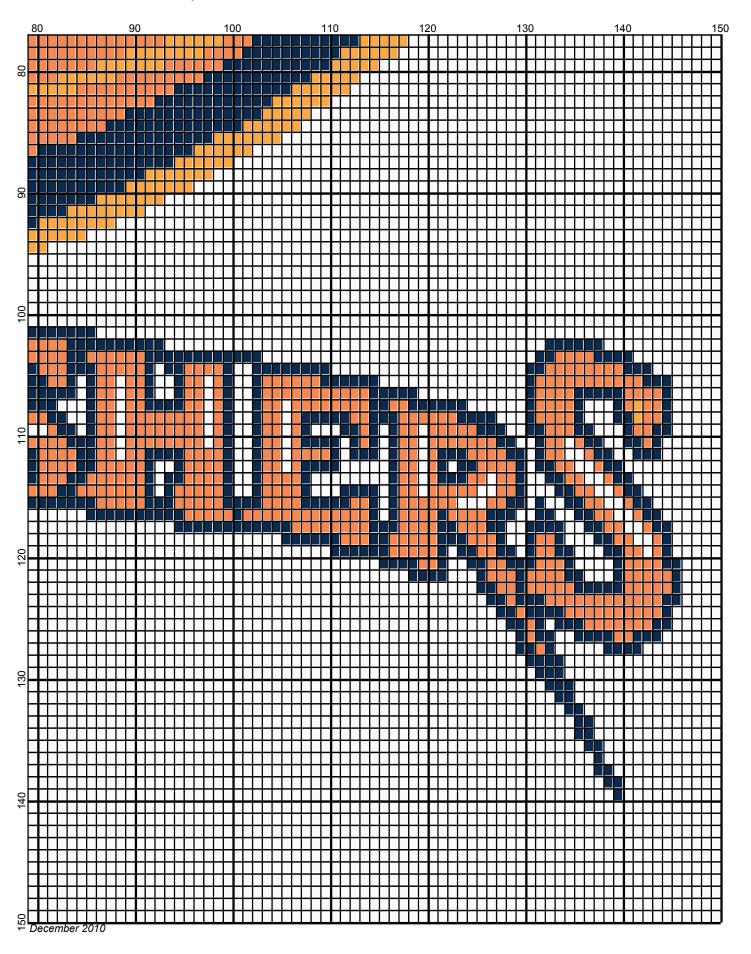

# Atlanta Thrashers 150x 150

| Author:      | Donna Hammell                        |  |  |  |
|--------------|--------------------------------------|--|--|--|
| Copyright:   | December 2010                        |  |  |  |
| Website:     | www.donnascrochetshoppe.com          |  |  |  |
| Grid Size:   | 150W x 150H                          |  |  |  |
| Design Area: | 15.00" x 18.75" (150 x 150 stitches) |  |  |  |

| Legend: |                              |                                 |                            |  |
|---------|------------------------------|---------------------------------|----------------------------|--|
|         | RH286 Bronze<br>RH289 Copper | RH245 Orange<br>RH853 Soft Navy | [2] 001 RH8<br>[2] 001 rh0 |  |

Instructions for using the graph.

GAUGE= 4 STS = 1" 4 ROWS = 1"

I USED SIZE "H" AFGHAN HOOK, USE WHATEVER SIZE GIVES YOU THE CORRECT GAUGE. CAN BE DONE IN AFGHAN STITCH OR SINGLE CROCHET.

EACH SQUARE ON THE GRAPH REPRESENTS 1 STITCH. FOR SINGLE CROCHET READ THE CHART FROM RIGHT TO LEFT, AND THEN LEFT TO RIGHT. IF USING AFGHAN STITCH ALWAYS READ FROM THE RIGHT.

TO START: CHAIN ONE MORE STITCH THAN GRAPH.

IF YOU NEED TO MAKE THE PIECE WIDER ADD AN EVEN NUMBER OF STITCHES TO BOTH SIDES, AND ADD ROWS TO MAKE IT LONGER. THE DESIGN IS CENTERED, SO ADD STITCHES EVENLY TO BOTH SIDES.

ESTIMATED YARN NEEDED: SOFT NAVY: 4 OUNCES WHITE:15 OUNCES TRUE BLUE: 1 OUNCES ORANGE: 2 OUNCES COPPER:3 OUNCES BRONZE: 1 OUNCES