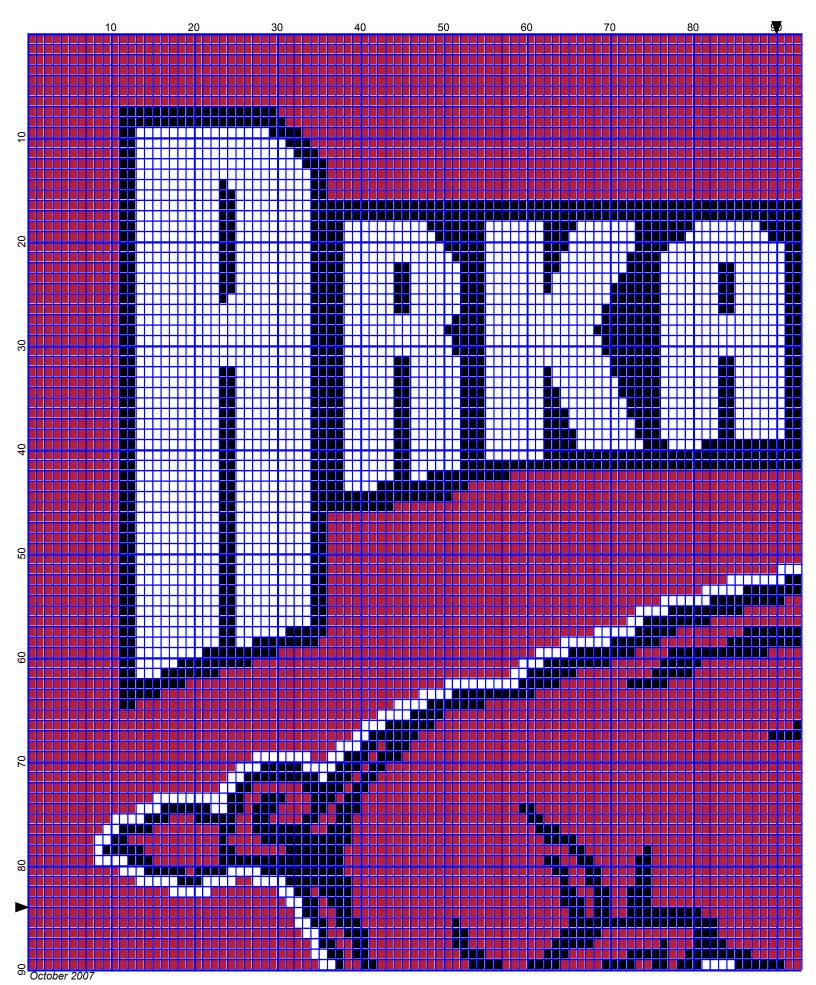

# Arkansas Razorbacks

| Author:      | Donna Hammell                                 |
|--------------|-----------------------------------------------|
| Copyright:   | October 2007                                  |
| Website:     | www.geocities.com/crochetshoppe/patterns.html |
| Grid Size:   | 180W x 168H                                   |
| Grid Size:   | 180W x 168H                                   |
| Design Area: | 18.00" x 21.00" (180 x 168 stitches)          |

Legend:

[2] DMC 310 black

[2] DMC 304 christmas red - md [2] DMC White white

Instructions for using the graph.

GAUGE= 5 STS = 1" 4 ROWS = 1"

I USED SIZE "H" AFGHAN HOOK, USE WHATEVER SIZE GIVES YOU THE CORRECT GAUGE. CAN BE DONE IN AFGHAN STITCH OR SINGLE CROCHET.

EACH SQUARE ON THE GRAPH REPRESENTS 1 STITCH. FOR SINGLE CROCHET READ THE CHART FROM RIGHT TO LEFT, THEN LEFT TO RIGHT. IF USING AFGHAN STITCH ALWAYS READ FROM THE RIGHT.

TO START: CHAIN ONE MORE STITCH THAN GRAPH.

YOU WILL NEED TO ADD STITCHES TO MAKE THE PIECE WIDER, AND ADD ROWS TO MAKE IT LONGER. THE DESIGN IS CENTERED, SO ADD STITCHES EVENLY TO BOTH SIDES.

ESTIMATED YARN NEEDED: **BLACK ; 6 OUNCES** WHITE: 7 OUNCES **RED: 18 OUNCES**