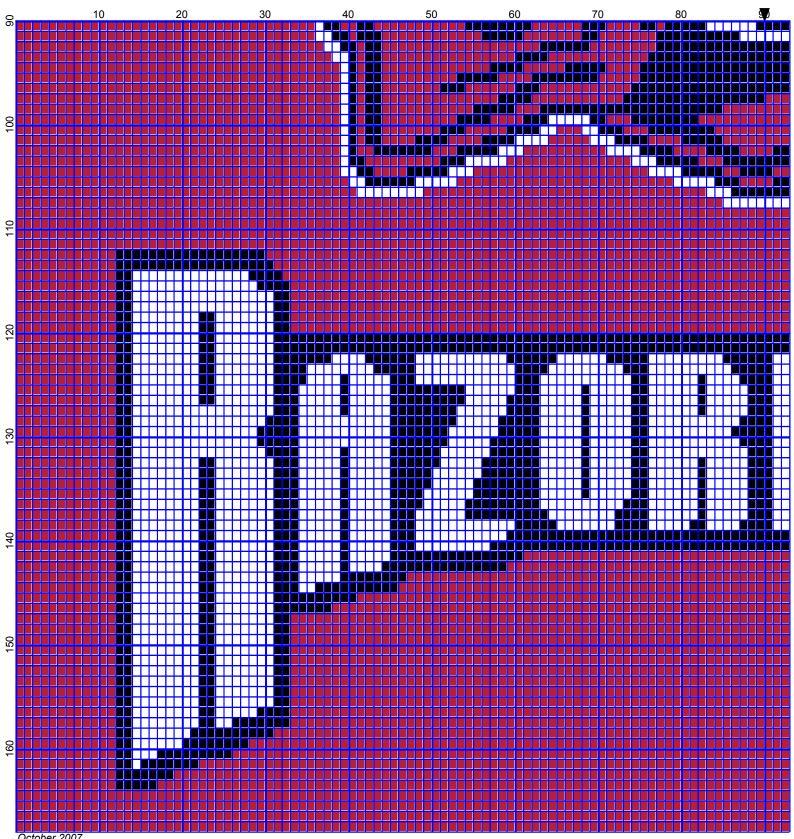

# Arkansas Razorbacks

| Author:      | Donna Hammell                                 |
|--------------|-----------------------------------------------|
| Copyright:   | October 2007                                  |
| Website:     | www.geocities.com/crochetshoppe/patterns.html |
| Grid Size:   | 180W x 168H                                   |
| Grid Size:   | 180W x 168H                                   |
| Design Area: | 18.00" x 21.00" (180 x 168 stitches)          |

Legend:

[2] DMC 310 black

[2] DMC 304 christmas red - md [2] DMC White white

Instructions for using the graph.

GAUGE= 5 STS = 1" 4 ROWS = 1"

I USED SIZE "H" AFGHAN HOOK, USE WHATEVER SIZE GIVES YOU THE CORRECT GAUGE. CAN BE DONE IN AFGHAN STITCH OR SINGLE CROCHET.

EACH SQUARE ON THE GRAPH REPRESENTS 1 STITCH. FOR SINGLE CROCHET READ THE CHART FROM RIGHT TO LEFT, THEN LEFT TO RIGHT. IF USING AFGHAN STITCH ALWAYS READ FROM THE RIGHT.

TO START: CHAIN ONE MORE STITCH THAN GRAPH.

YOU WILL NEED TO ADD STITCHES TO MAKE THE PIECE WIDER, AND ADD ROWS TO MAKE IT LONGER. THE DESIGN IS CENTERED, SO ADD STITCHES EVENLY TO BOTH SIDES.

ESTIMATED YARN NEEDED: **BLACK ; 6 OUNCES** WHITE: 7 OUNCES **RED: 18 OUNCES**