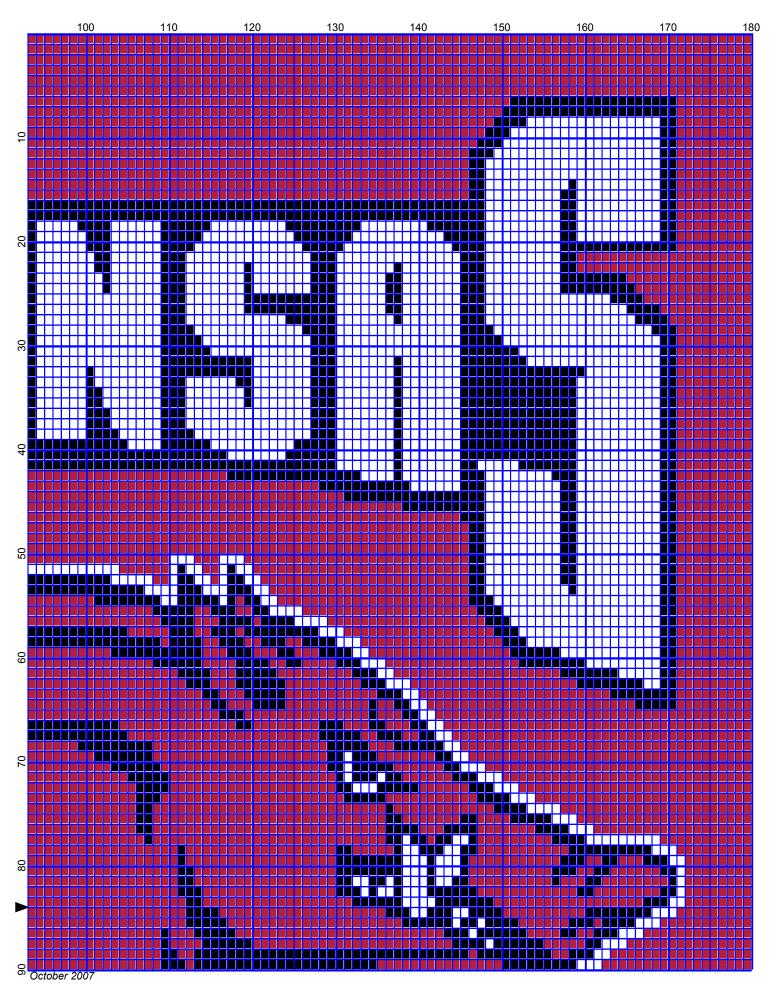

# Arkansas Razorbacks

| Author:      | Donna Hammell                                 |
|--------------|-----------------------------------------------|
| Copyright:   | October 2007                                  |
| Website:     | www.geocities.com/crochetshoppe/patterns.html |
| Grid Size:   | 180W x 168H                                   |
| Grid Size:   | 180W x 168H                                   |
| Design Area: | 18.00" x 21.00" (180 x 168 stitches)          |

Legend:

[2] DMC 310 black

[2] DMC 304 christmas red - md [2] DMC White white

Instructions for using the graph.

GAUGE= 5 STS = 1" 4 ROWS = 1"

I USED SIZE "H" AFGHAN HOOK, USE WHATEVER SIZE GIVES YOU THE CORRECT GAUGE. CAN BE DONE IN AFGHAN STITCH OR SINGLE CROCHET.

EACH SQUARE ON THE GRAPH REPRESENTS 1 STITCH. FOR SINGLE CROCHET READ THE CHART FROM RIGHT TO LEFT, THEN LEFT TO RIGHT. IF USING AFGHAN STITCH ALWAYS READ FROM THE RIGHT.

TO START: CHAIN ONE MORE STITCH THAN GRAPH.

YOU WILL NEED TO ADD STITCHES TO MAKE THE PIECE WIDER, AND ADD ROWS TO MAKE IT LONGER. THE DESIGN IS CENTERED, SO ADD STITCHES EVENLY TO BOTH SIDES.

ESTIMATED YARN NEEDED: **BLACK ; 6 OUNCES** WHITE: 7 OUNCES **RED: 18 OUNCES**