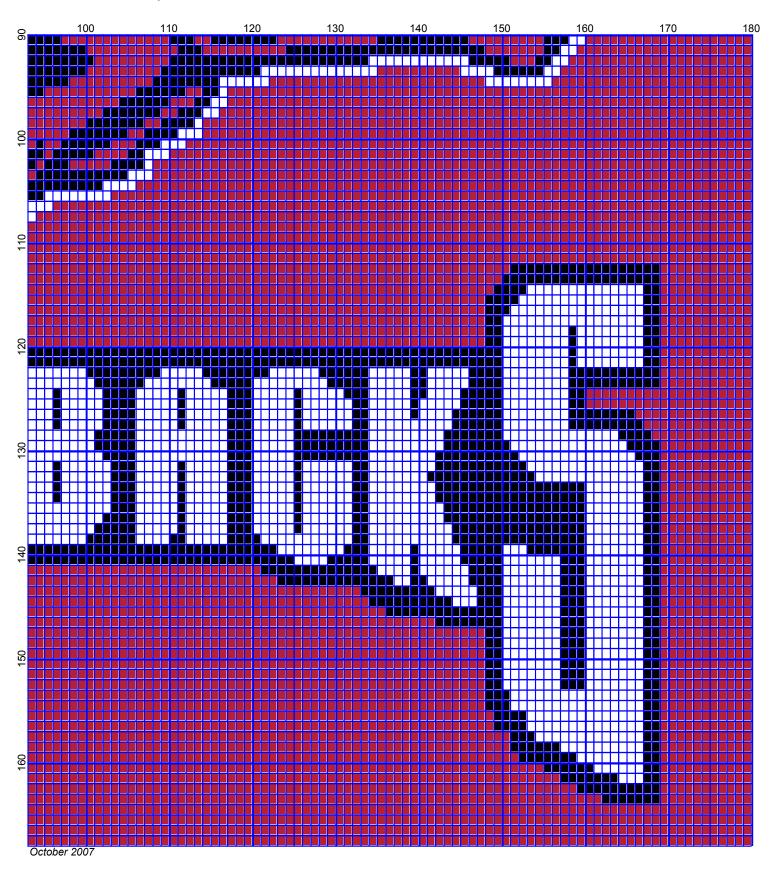

# Arkansas Razorbacks

| Author:      | Donna Hammell                                 |
|--------------|-----------------------------------------------|
| Copyright:   | October 2007                                  |
| Website:     | www.geocities.com/crochetshoppe/patterns.html |
| Grid Size:   | 180W x 168H                                   |
| Grid Size:   | 180W x 168H                                   |
| Design Area: | 18.00" x 21.00" (180 x 168 stitches)          |

Legend:

[2] DMC 310 black

[2] DMC 304 christmas red - md [2] DMC White white

Instructions for using the graph.

GAUGE= 5 STS = 1" 4 ROWS = 1"

I USED SIZE "H" AFGHAN HOOK, USE WHATEVER SIZE GIVES YOU THE CORRECT GAUGE. CAN BE DONE IN AFGHAN STITCH OR SINGLE CROCHET.

EACH SQUARE ON THE GRAPH REPRESENTS 1 STITCH. FOR SINGLE CROCHET READ THE CHART FROM RIGHT TO LEFT, THEN LEFT TO RIGHT. IF USING AFGHAN STITCH ALWAYS READ FROM THE RIGHT.

TO START: CHAIN ONE MORE STITCH THAN GRAPH.

YOU WILL NEED TO ADD STITCHES TO MAKE THE PIECE WIDER, AND ADD ROWS TO MAKE IT LONGER. THE DESIGN IS CENTERED, SO ADD STITCHES EVENLY TO BOTH SIDES.

ESTIMATED YARN NEEDED: **BLACK ; 6 OUNCES** WHITE: 7 OUNCES **RED: 18 OUNCES**