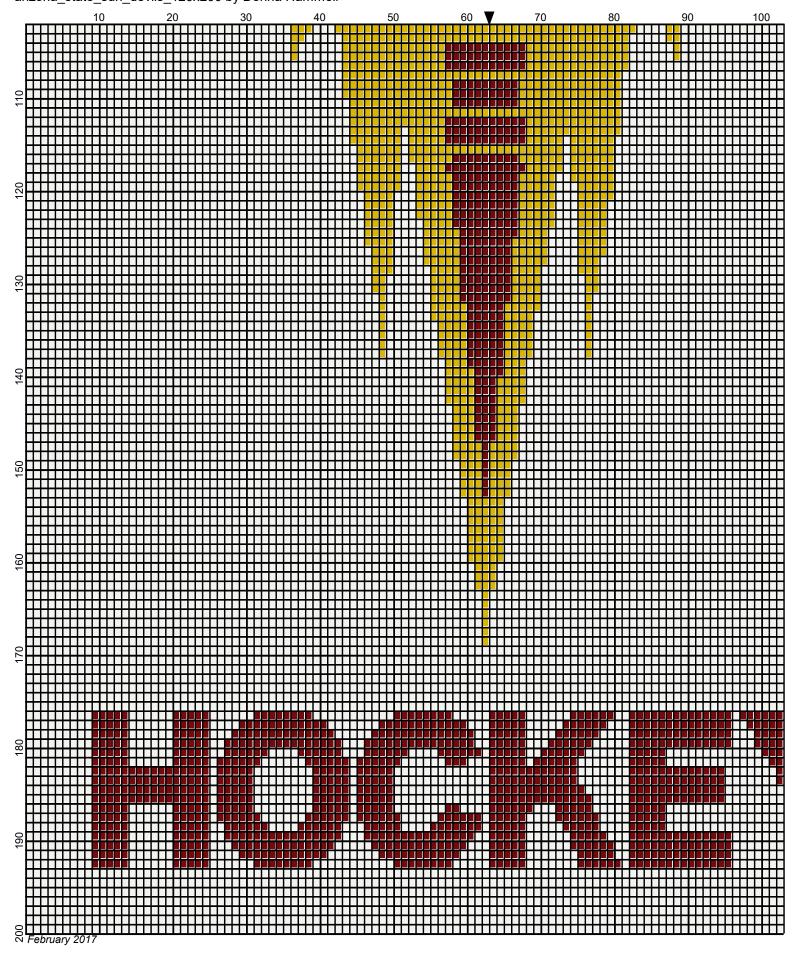

## arizona\_state\_sun\_devils 126x200

Author: Donna Hammell
Company: Donna's Crochet Shoppe

Copyright: February 2017

Website: www.donnascrochetshoppe.com

Grid Size: 126W x 200H

**Design Area:** 12.60" x 25.00" (126 x 200 stitches)

Legend:

Instructions for using the graph.

GAUGE= 5 STS = 1" 4 ROWS = 1"

I USED SIZE "H" AFGHAN HOOK,USE WHATEVER SIZE GIVES YOU THE CORRECT GAUGE. CAN BE DONE IN AFGHAN STITCH OR SINGLE CROCHET.

EACH SQUARE ON THE GRAPH REPRESENTS 1 STITCH. FOR SINGLE CROCHET READ THE CHART FROM RIGHT TO LEFT, AND THEN LEFT TO RIGHT. IF USING AFGHAN STITCH ALWAYS READ FROM THE RIGHT.

TO START: CHAIN ONE MORE STITCH THAN GRAPH.

YOU WILL NEED TO ADD STITCHES TO MAKE THE PIECE WIDER, AND ADD ROWS TO MAKE IT LONGER. THE DESIGN IS CENTERED, SO ADD STITCHES EVENLY TO BOTH SIDES.

ESTIMATED RED HEART YARN NEEDED: WHITE:24 OUNCES CHERRY RED/MAROON 5 OUNCES GOLD:4 OUNCES