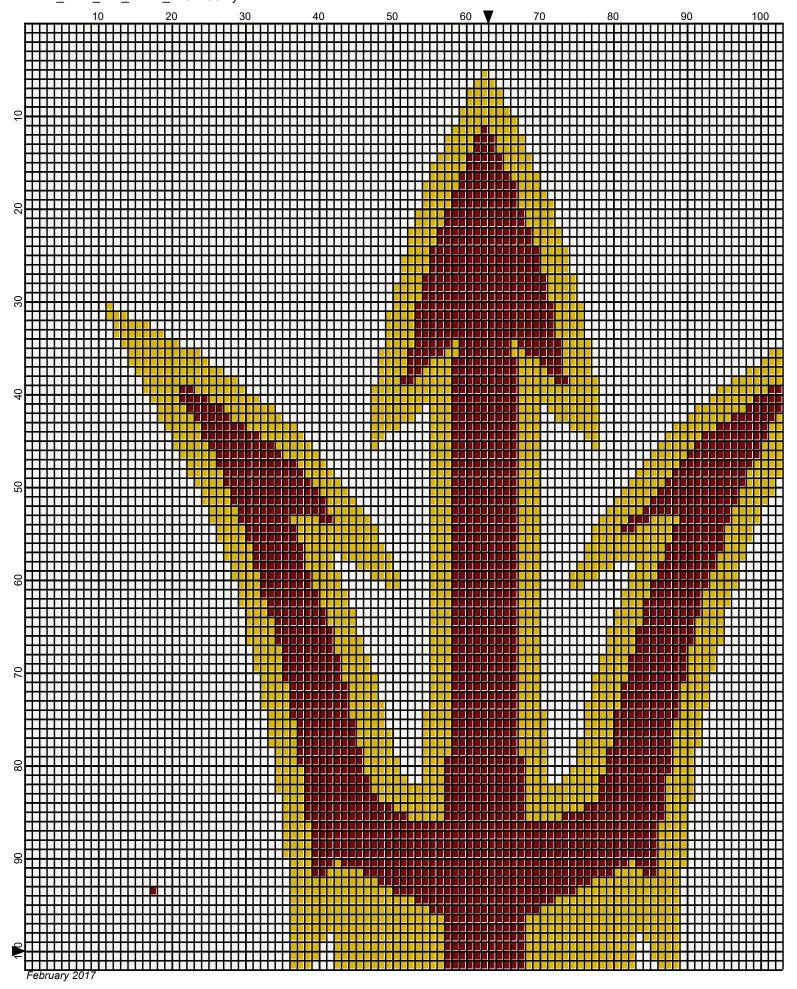

## arizona\_state\_sun\_devils 126x200

Author: Donna Hammell
Company: Donna's Crochet Shoppe

Copyright: February 2017

Website: www.donnascrochetshoppe.com

Grid Size: 126W x 200H

**Design Area:** 12.60" x 25.00" (126 x 200 stitches)

Legend:

Instructions for using the graph.

GAUGE= 5 STS = 1" 4 ROWS = 1"

I USED SIZE "H" AFGHAN HOOK,USE WHATEVER SIZE GIVES YOU THE CORRECT GAUGE. CAN BE DONE IN AFGHAN STITCH OR SINGLE CROCHET.

EACH SQUARE ON THE GRAPH REPRESENTS 1 STITCH. FOR SINGLE CROCHET READ THE CHART FROM RIGHT TO LEFT, AND THEN LEFT TO RIGHT. IF USING AFGHAN STITCH ALWAYS READ FROM THE RIGHT.

TO START: CHAIN ONE MORE STITCH THAN GRAPH.

YOU WILL NEED TO ADD STITCHES TO MAKE THE PIECE WIDER, AND ADD ROWS TO MAKE IT LONGER. THE DESIGN IS CENTERED, SO ADD STITCHES EVENLY TO BOTH SIDES.

ESTIMATED RED HEART YARN NEEDED: WHITE:24 OUNCES CHERRY RED/MAROON 5 OUNCES GOLD:4 OUNCES