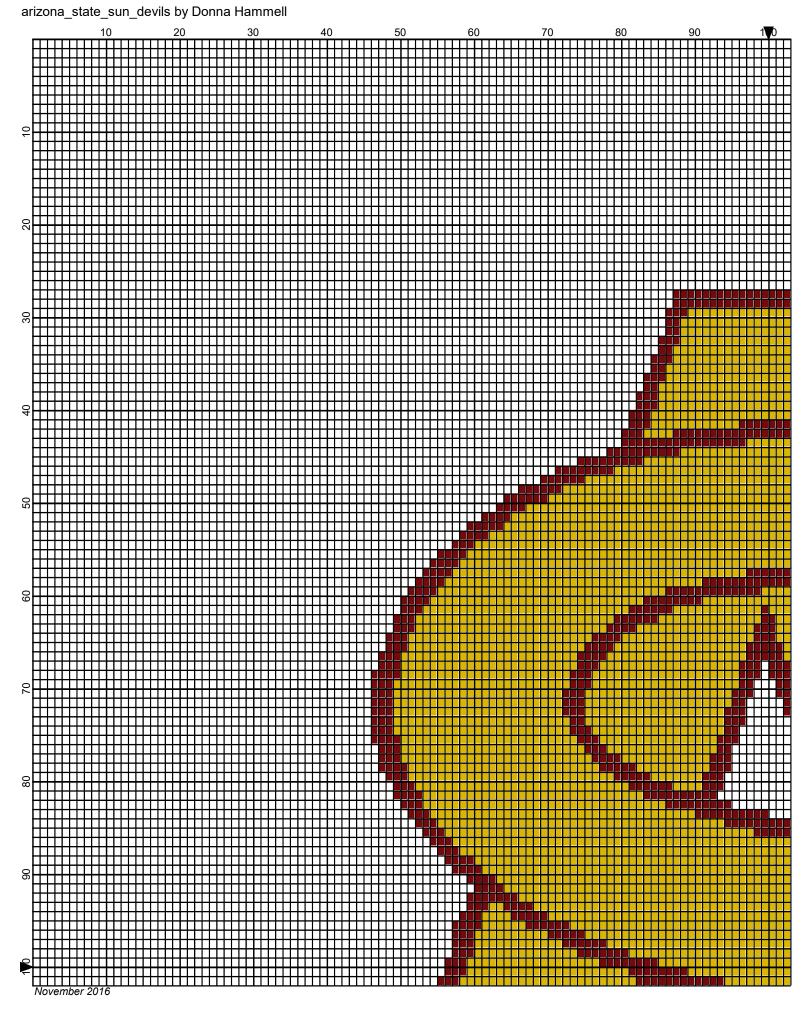

## arizona\_state\_sun\_devils by Donna Hammell

arizona\_state\_sun\_devils by Donna Hammell

## arizona\_state\_sun\_devils

| Author:<br>Company:<br>Copyright:<br>Website:<br>Grid Size:<br>Design Area: | 200W x 200H | net Shoppe |                |                   |
|-----------------------------------------------------------------------------|-------------|------------|----------------|-------------------|
| Legend:<br>[2] RHS                                                          | 321 Gold    | [2] RHC    | 319 Cherry Red | [2] RHC 001 White |

Instructions for using the graph.

GAUGE= 5 STS = 1" 4 ROWS = 1"

I USED SIZE "H" AFGHAN HOOK, USE WHATEVER SIZE GIVES YOU THE CORRECT GAUGE. CAN BE DONE IN AFGHAN STITCH OR SINGLE CROCHET.

EACH SQUARE ON THE GRAPH REPRESENTS 1 STITCH. FOR SINGLE CROCHET READ THE CHART FROM RIGHT TO LEFT, AND THEN LEFT TO RIGHT. IF USING AFGHAN STITCH ALWAYS READ FROM THE RIGHT.

TO START: CHAIN ONE MORE STITCH THAN GRAPH.

ESTIMATED RED HEART YARN NEEDED: GOLD ;16 OUNCES CHERRY RED/CARDINAL:6 OUNCES WHITE : 34 OUNCES