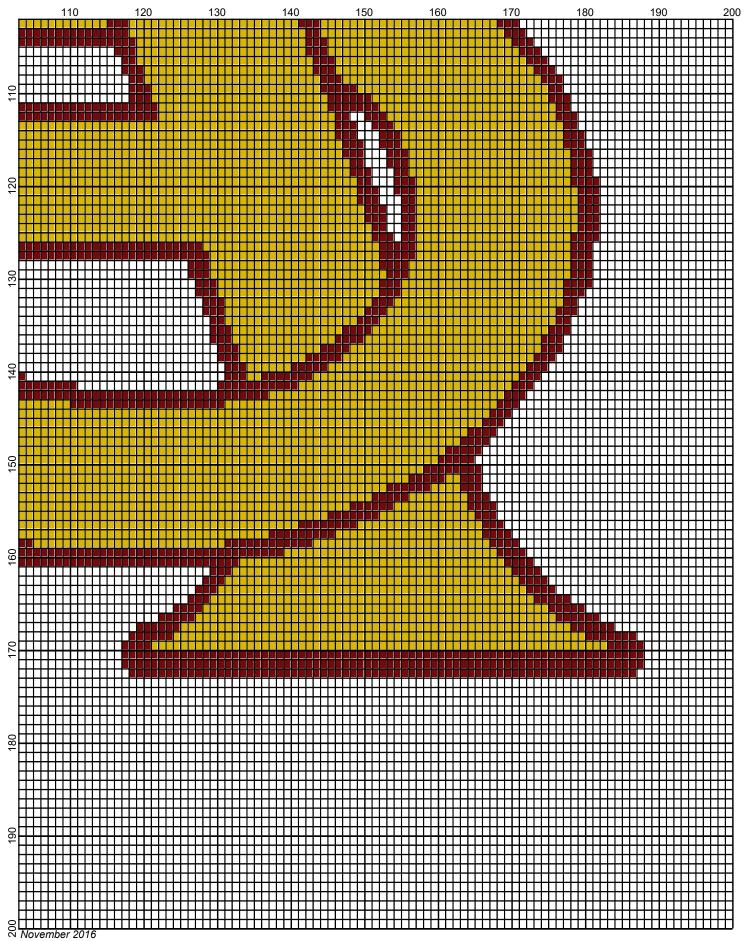

## arizona\_state\_sun\_devils by Donna Hammell

arizona\_state\_sun\_devils by Donna Hammell

## arizona\_state\_sun\_devils

| Author:<br>Company:<br>Copyright:<br>Website:<br>Grid Size:<br>Design Area: | 200W x 200H | net Shoppe |                |                   |
|-----------------------------------------------------------------------------|-------------|------------|----------------|-------------------|
| Legend:<br>[2] RHS                                                          | 321 Gold    | [2] RHC    | 319 Cherry Red | [2] RHC 001 White |

Instructions for using the graph.

GAUGE= 5 STS = 1" 4 ROWS = 1"

I USED SIZE "H" AFGHAN HOOK, USE WHATEVER SIZE GIVES YOU THE CORRECT GAUGE. CAN BE DONE IN AFGHAN STITCH OR SINGLE CROCHET.

EACH SQUARE ON THE GRAPH REPRESENTS 1 STITCH. FOR SINGLE CROCHET READ THE CHART FROM RIGHT TO LEFT, AND THEN LEFT TO RIGHT. IF USING AFGHAN STITCH ALWAYS READ FROM THE RIGHT.

TO START: CHAIN ONE MORE STITCH THAN GRAPH.

ESTIMATED RED HEART YARN NEEDED: GOLD ;16 OUNCES CHERRY RED/CARDINAL:6 OUNCES WHITE : 34 OUNCES