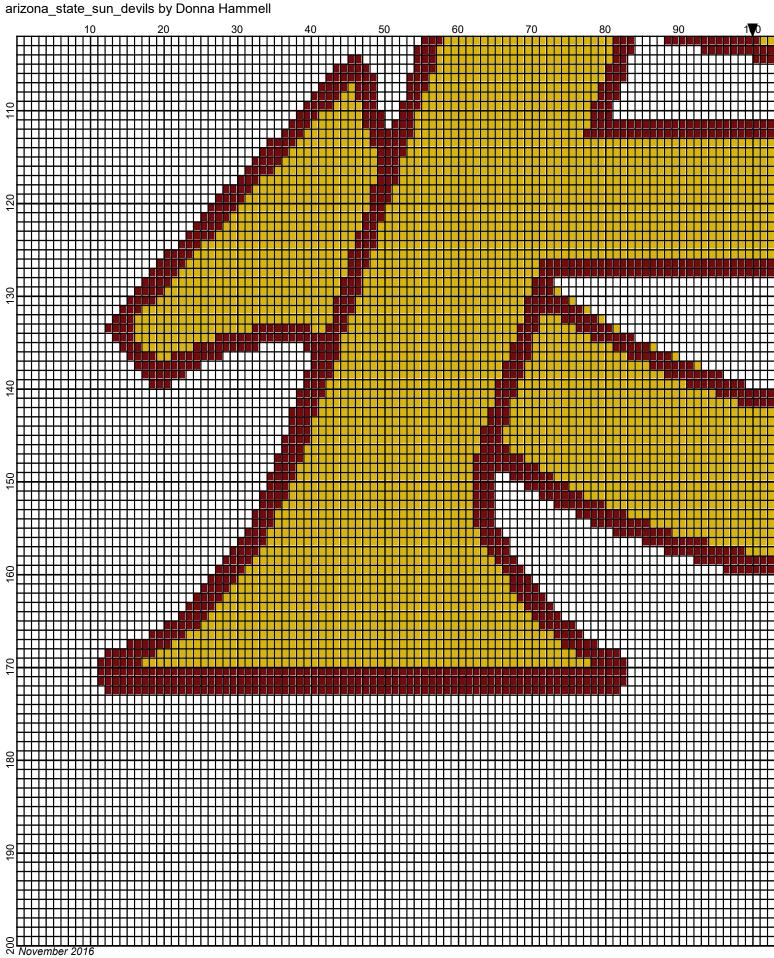

## arizona\_state\_sun\_devils by Donna Hammell

arizona\_state\_sun\_devils by Donna Hammell

## arizona\_state\_sun\_devils

| Author:<br>Company:<br>Copyright:<br>Website:<br>Grid Size:<br>Design Area: | 200W x 200H | net Shoppe |                |                   |
|-----------------------------------------------------------------------------|-------------|------------|----------------|-------------------|
| Legend:<br>[2] RHS                                                          | 321 Gold    | [2] RHC    | 319 Cherry Red | [2] RHC 001 White |

Instructions for using the graph.

GAUGE= 5 STS = 1" 4 ROWS = 1"

I USED SIZE "H" AFGHAN HOOK, USE WHATEVER SIZE GIVES YOU THE CORRECT GAUGE. CAN BE DONE IN AFGHAN STITCH OR SINGLE CROCHET.

EACH SQUARE ON THE GRAPH REPRESENTS 1 STITCH. FOR SINGLE CROCHET READ THE CHART FROM RIGHT TO LEFT, AND THEN LEFT TO RIGHT. IF USING AFGHAN STITCH ALWAYS READ FROM THE RIGHT.

TO START: CHAIN ONE MORE STITCH THAN GRAPH.

ESTIMATED RED HEART YARN NEEDED: GOLD ;16 OUNCES CHERRY RED/CARDINAL:6 OUNCES WHITE : 34 OUNCES