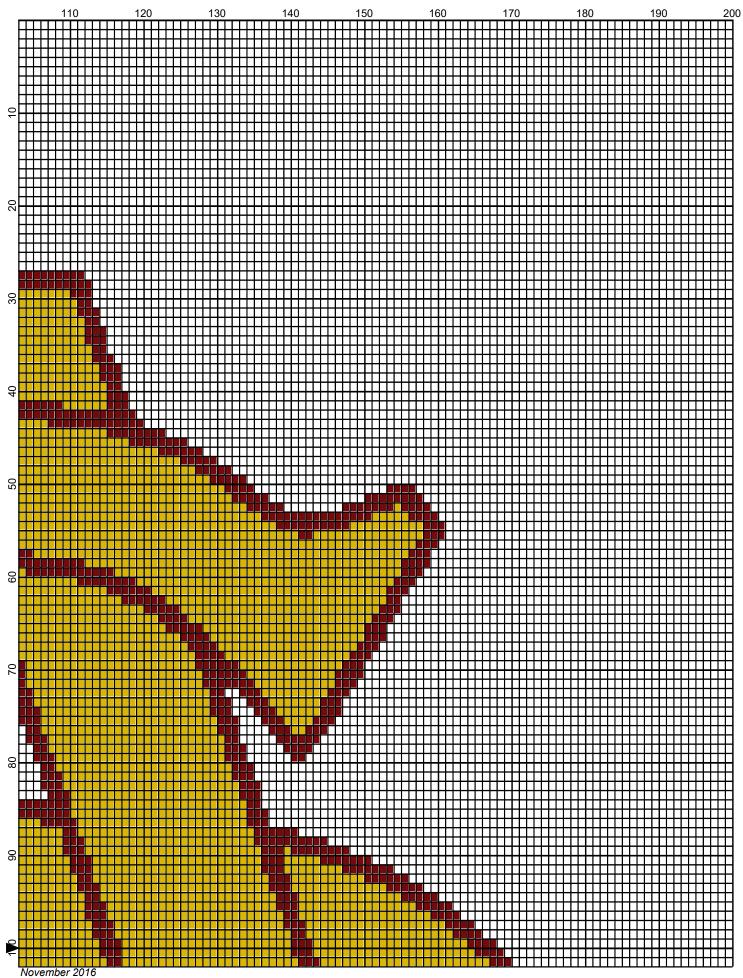

## arizona\_state\_sun\_devils by Donna Hammell

arizona\_state\_sun\_devils by Donna Hammell

## arizona\_state\_sun\_devils

| Author:<br>Company:<br>Copyright:<br>Website:<br>Grid Size:<br>Design Area: | 200W x 200H | net Shoppe |                |                   |
|-----------------------------------------------------------------------------|-------------|------------|----------------|-------------------|
| Legend:<br>[2] RHS                                                          | 321 Gold    | [2] RHC    | 319 Cherry Red | [2] RHC 001 White |

Instructions for using the graph.

GAUGE= 5 STS = 1" 4 ROWS = 1"

I USED SIZE "H" AFGHAN HOOK, USE WHATEVER SIZE GIVES YOU THE CORRECT GAUGE. CAN BE DONE IN AFGHAN STITCH OR SINGLE CROCHET.

EACH SQUARE ON THE GRAPH REPRESENTS 1 STITCH. FOR SINGLE CROCHET READ THE CHART FROM RIGHT TO LEFT, AND THEN LEFT TO RIGHT. IF USING AFGHAN STITCH ALWAYS READ FROM THE RIGHT.

TO START: CHAIN ONE MORE STITCH THAN GRAPH.

ESTIMATED RED HEART YARN NEEDED: GOLD ;16 OUNCES CHERRY RED/CARDINAL:6 OUNCES WHITE : 34 OUNCES