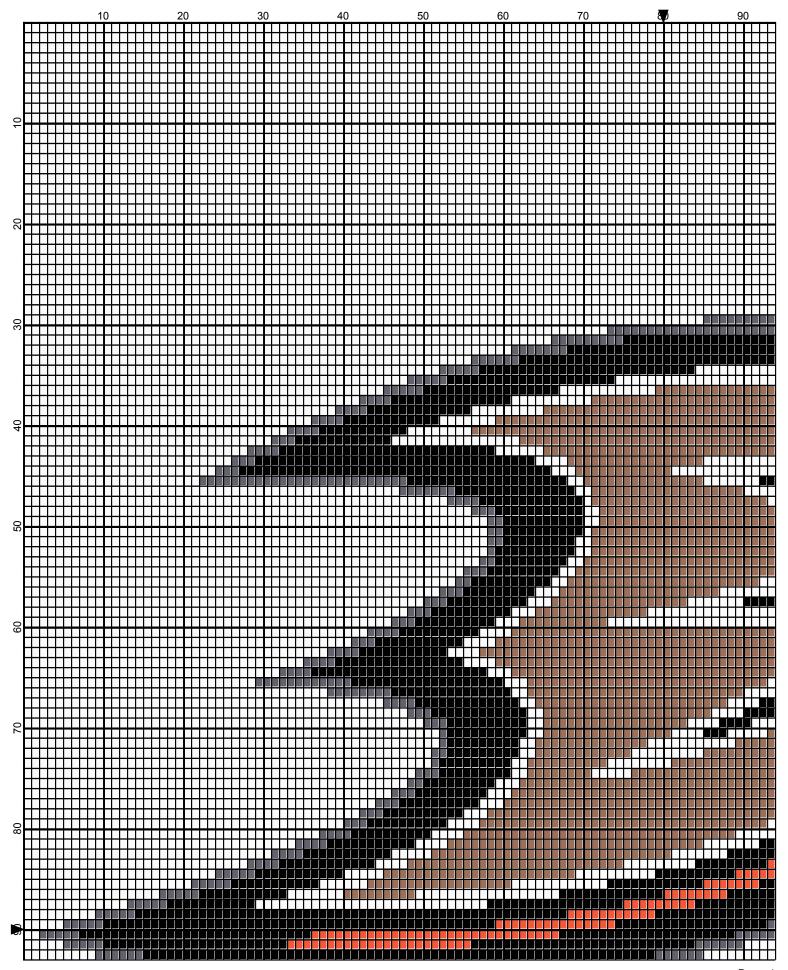

## Anaheim Ducks 160 x180

Author: Donna Hammell August 2009 Copyright:

Website: www.donnascrochetshoppe.com

**Grid Size:** 160W x 180H

Design Area: 16.00" x 22.50" (160 x 180 stitches)

Legend:

[2] 001 RH012 Black [2] 001 rh001 White [2] 001 RH253 Tangerine [2] 001 RH336 Warm Brown [2] 001 RH401 Nickel

Instructions for using the graph.

GAUGE= 5 STS = 1" 4 ROWS = 1"

I USED SIZE "H" AFGHAN HOOK.USE WHATEVER SIZE GIVES YOU THE CORRECT GAUGE. CAN BE DONE IN AFGHAN STITCH OR SINGLE CROCHET.

EACH SQUARE ON THE GRAPH REPRESENTS 1 STITCH. FOR SINGLE CROCHET READ THE CHART FROM RIGHT TO LEFT, AND THEN LEFT TO RIGHT. IF USING AFGHAN STITCH ALWAYS READ FROM THE RIGHT.