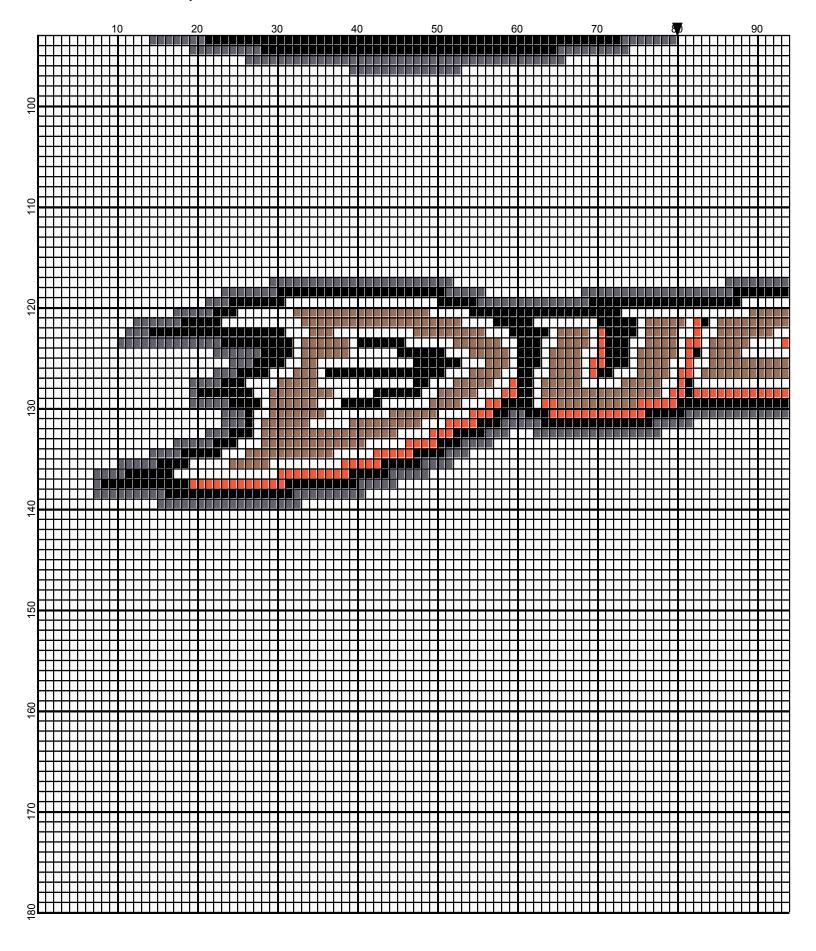

## Anaheim Ducks 160 x180

Author: Donna Hammell August 2009 Copyright:

Website: www.donnascrochetshoppe.com

**Grid Size:** 160W x 180H

Design Area: 16.00" x 22.50" (160 x 180 stitches)

Legend:

[2] 001 RH012 Black [2] 001 rh001 White [2] 001 RH253 Tangerine [2] 001 RH336 Warm Brown [2] 001 RH401 Nickel

Instructions for using the graph.

GAUGE= 5 STS = 1" 4 ROWS = 1"

I USED SIZE "H" AFGHAN HOOK.USE WHATEVER SIZE GIVES YOU THE CORRECT GAUGE. CAN BE DONE IN AFGHAN STITCH OR SINGLE CROCHET.

EACH SQUARE ON THE GRAPH REPRESENTS 1 STITCH. FOR SINGLE CROCHET READ THE CHART FROM RIGHT TO LEFT, AND THEN LEFT TO RIGHT. IF USING AFGHAN STITCH ALWAYS READ FROM THE RIGHT.