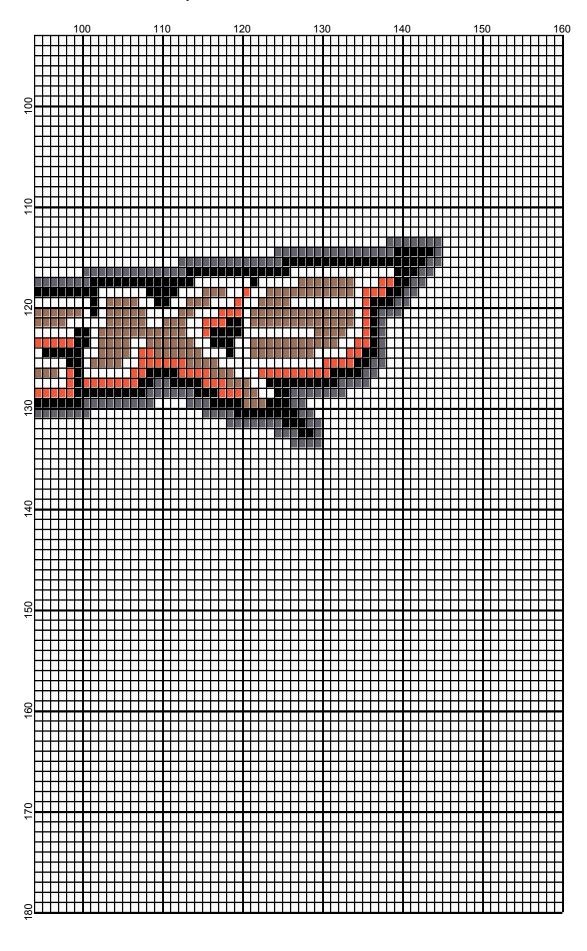

## Anaheim Ducks 160 x180

Author: Donna Hammell August 2009 Copyright:

Website: www.donnascrochetshoppe.com

**Grid Size:** 160W x 180H

Design Area: 16.00" x 22.50" (160 x 180 stitches)

Legend:

[2] 001 RH012 Black [2] 001 rh001 White [2] 001 RH253 Tangerine [2] 001 RH336 Warm Brown [2] 001 RH401 Nickel

Instructions for using the graph.

GAUGE= 5 STS = 1" 4 ROWS = 1"

I USED SIZE "H" AFGHAN HOOK.USE WHATEVER SIZE GIVES YOU THE CORRECT GAUGE. CAN BE DONE IN AFGHAN STITCH OR SINGLE CROCHET.

EACH SQUARE ON THE GRAPH REPRESENTS 1 STITCH. FOR SINGLE CROCHET READ THE CHART FROM RIGHT TO LEFT, AND THEN LEFT TO RIGHT. IF USING AFGHAN STITCH ALWAYS READ FROM THE RIGHT.