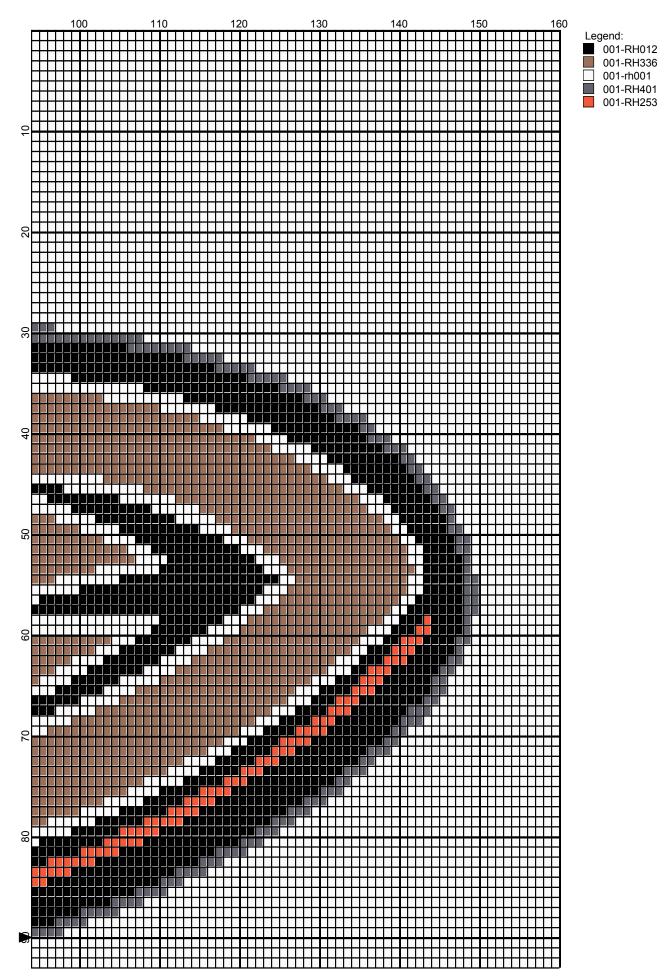

## Anaheim Ducks 160 x180

Author: Donna Hammell August 2009 Copyright:

Website: www.donnascrochetshoppe.com

**Grid Size:** 160W x 180H

Design Area: 16.00" x 22.50" (160 x 180 stitches)

Legend:

[2] 001 RH012 Black [2] 001 rh001 White [2] 001 RH253 Tangerine [2] 001 RH336 Warm Brown [2] 001 RH401 Nickel

Instructions for using the graph.

GAUGE= 5 STS = 1" 4 ROWS = 1"

I USED SIZE "H" AFGHAN HOOK.USE WHATEVER SIZE GIVES YOU THE CORRECT GAUGE. CAN BE DONE IN AFGHAN STITCH OR SINGLE CROCHET.

EACH SQUARE ON THE GRAPH REPRESENTS 1 STITCH. FOR SINGLE CROCHET READ THE CHART FROM RIGHT TO LEFT, AND THEN LEFT TO RIGHT. IF USING AFGHAN STITCH ALWAYS READ FROM THE RIGHT.