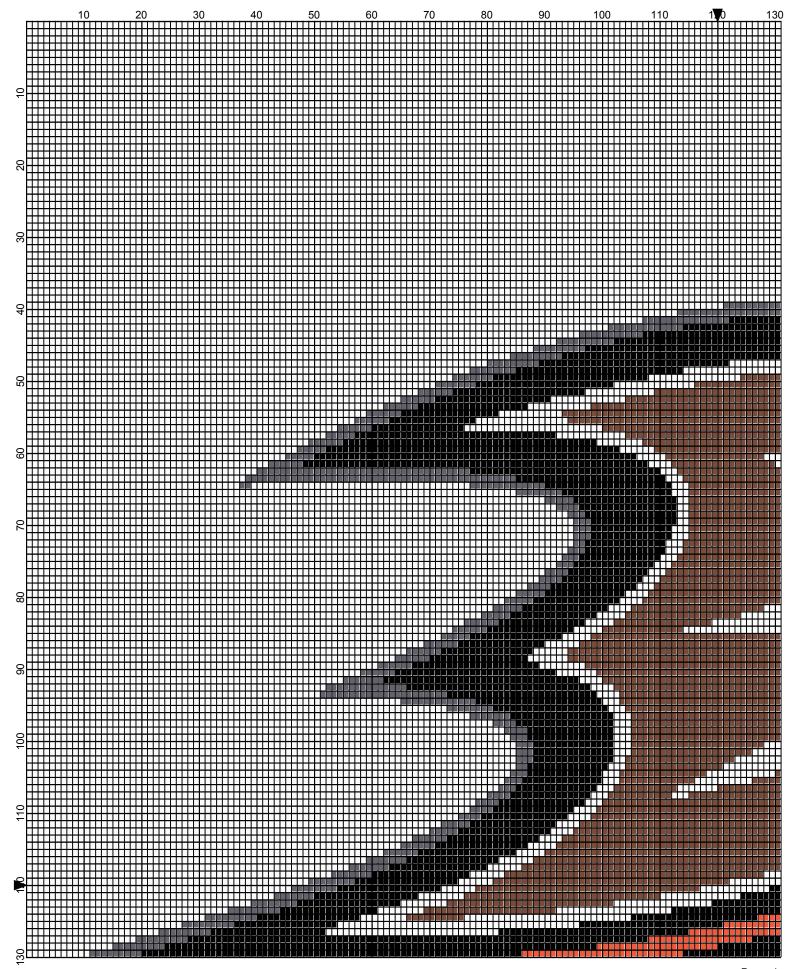

## **Anaheim Ducks**

Author: Donna Hammell
Copyright: August 2009

Website: www.donnascrochetshoppe.com

Grid Size: 240W x 240H

**Design Area:** 24.00" x 30.00" (240 x 240 stitches)

Legend:

[2] 001 RH012 Black [2] 001 RH253 Tangerine [2] 001 RH339 Medium Brown [2] 001 RH401 Nickel

[2] 001 rh001 White

Instructions for using the graph.

GAUGE= 5 STS = 1" 4 ROWS = 1"

I USED SIZE "H" AFGHAN HOOK,USE WHATEVER SIZE GIVES YOU THE CORRECT GAUGE. CAN BE DONE IN AFGHAN STITCH OR SINGLE CROCHET.

EACH SQUARE ON THE GRAPH REPRESENTS 1 STITCH. FOR SINGLE CROCHET READ THE CHART FROM RIGHT TO LEFT, AND THEN LEFT TO RIGHT. IF USING AFGHAN STITCH ALWAYS READ FROM THE RIGHT.

TO START: CHAIN ONE MORE STITCH THAN GRAPH.