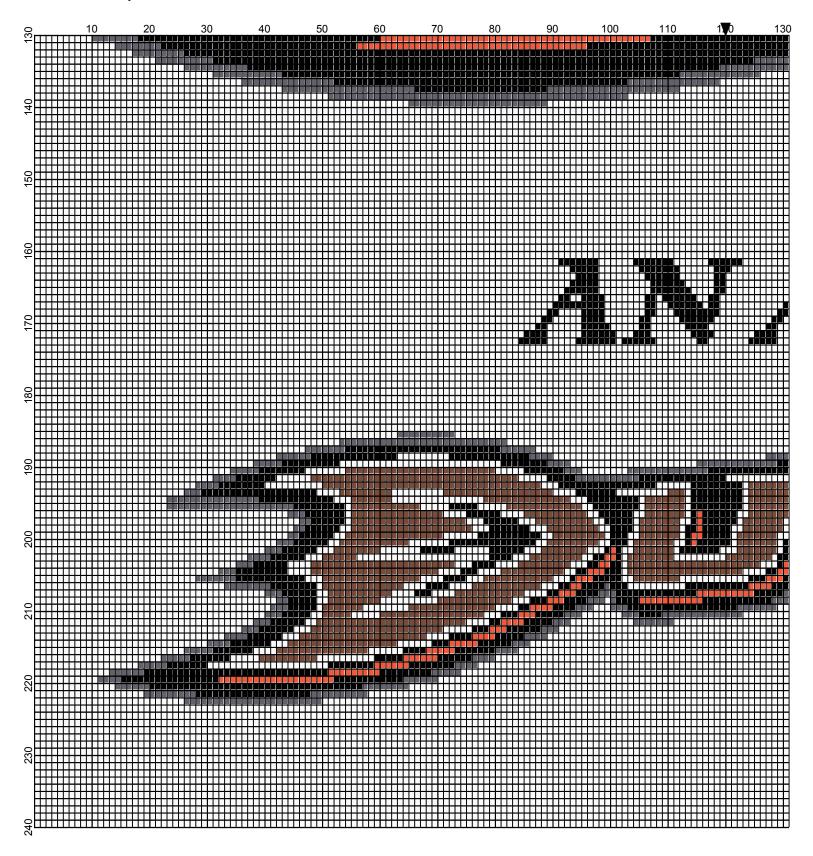

## **Anaheim Ducks**

Author: Donna Hammell
Copyright: August 2009

Website: www.donnascrochetshoppe.com

Grid Size: 240W x 240H

**Design Area:** 24.00" x 30.00" (240 x 240 stitches)

Legend:

[2] 001 RH012 Black [2] 001 RH253 Tangerine [2] 001 RH339 Medium Brown [2] 001 RH401 Nickel

[2] 001 rh001 White

Instructions for using the graph.

GAUGE= 5 STS = 1" 4 ROWS = 1"

I USED SIZE "H" AFGHAN HOOK,USE WHATEVER SIZE GIVES YOU THE CORRECT GAUGE. CAN BE DONE IN AFGHAN STITCH OR SINGLE CROCHET.

EACH SQUARE ON THE GRAPH REPRESENTS 1 STITCH. FOR SINGLE CROCHET READ THE CHART FROM RIGHT TO LEFT, AND THEN LEFT TO RIGHT. IF USING AFGHAN STITCH ALWAYS READ FROM THE RIGHT.

TO START: CHAIN ONE MORE STITCH THAN GRAPH.