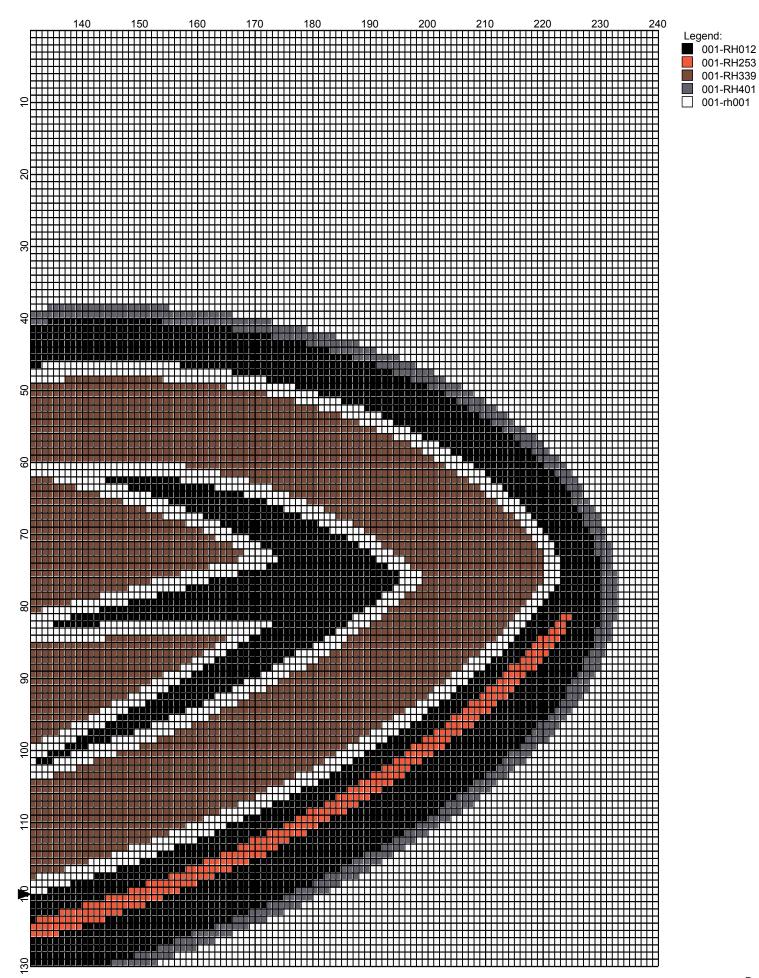

## **Anaheim Ducks**

Author: Donna Hammell
Copyright: August 2009

Website: www.donnascrochetshoppe.com

Grid Size: 240W x 240H

**Design Area:** 24.00" x 30.00" (240 x 240 stitches)

Legend:

[2] 001 RH012 Black [2] 001 RH253 Tangerine [2] 001 RH339 Medium Brown [2] 001 RH401 Nickel

[2] 001 rh001 White

Instructions for using the graph.

GAUGE= 5 STS = 1" 4 ROWS = 1"

I USED SIZE "H" AFGHAN HOOK,USE WHATEVER SIZE GIVES YOU THE CORRECT GAUGE. CAN BE DONE IN AFGHAN STITCH OR SINGLE CROCHET.

EACH SQUARE ON THE GRAPH REPRESENTS 1 STITCH. FOR SINGLE CROCHET READ THE CHART FROM RIGHT TO LEFT, AND THEN LEFT TO RIGHT. IF USING AFGHAN STITCH ALWAYS READ FROM THE RIGHT.

TO START: CHAIN ONE MORE STITCH THAN GRAPH.