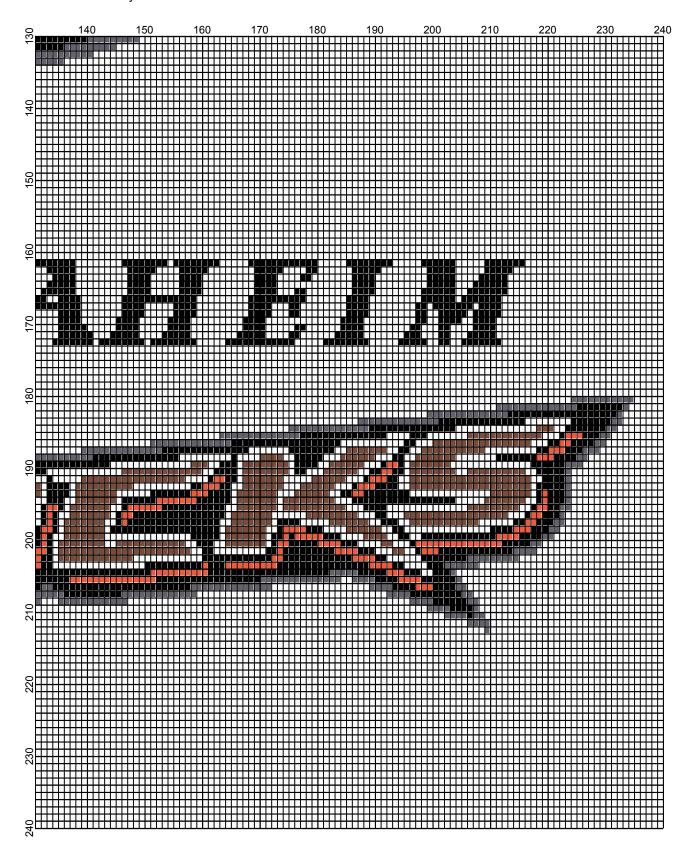

## **Anaheim Ducks**

Author: Donna Hammell
Copyright: August 2009

Website: www.donnascrochetshoppe.com

Grid Size: 240W x 240H

**Design Area:** 24.00" x 30.00" (240 x 240 stitches)

Legend:

[2] 001 RH012 Black [2] 001 RH253 Tangerine [2] 001 RH339 Medium Brown [2] 001 RH401 Nickel

[2] 001 rh001 White

Instructions for using the graph.

GAUGE= 5 STS = 1" 4 ROWS = 1"

I USED SIZE "H" AFGHAN HOOK,USE WHATEVER SIZE GIVES YOU THE CORRECT GAUGE. CAN BE DONE IN AFGHAN STITCH OR SINGLE CROCHET.

EACH SQUARE ON THE GRAPH REPRESENTS 1 STITCH. FOR SINGLE CROCHET READ THE CHART FROM RIGHT TO LEFT, AND THEN LEFT TO RIGHT. IF USING AFGHAN STITCH ALWAYS READ FROM THE RIGHT.

TO START: CHAIN ONE MORE STITCH THAN GRAPH.