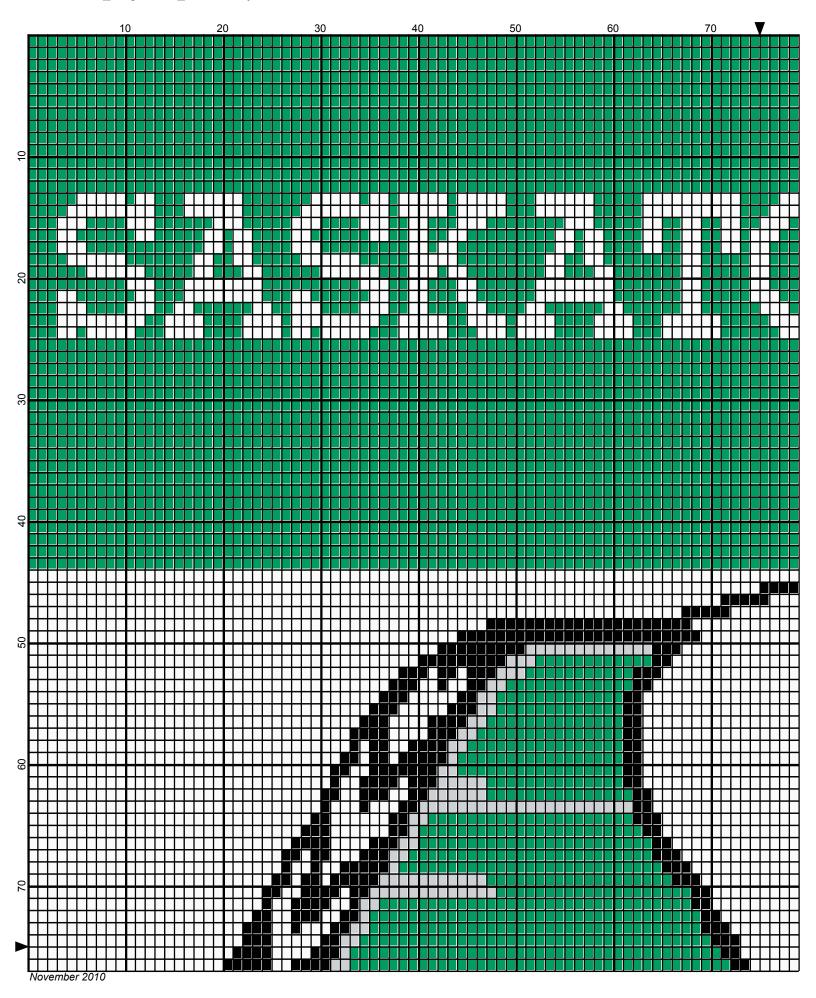

## Saskatchewan roughriders 150x150

Author: Donna Hammell
Copyright: November 2010

Website: www.donnascrochetshoppe.com

**Grid Size:** 150W x 150H

**Design Area:** 15.00" x 18.75" (150 x 150 stitches)

Legend:

[2] 001 rh001 White [2] 001 RH412 Silver

[2] 001 RH012 Black [2] 001 RH676 Emerald Green

Instructions for using the graph.

GAUGE= 5 STS = 1" 4 ROWS = 1"

I USED SIZE "H" AFGHAN HOOK,USE WHATEVER SIZE GIVES YOU THE CORRECT GAUGE. CAN BE DONE IN AFGHAN STITCH OR SINGLE CROCHET.

EACH SQUARE ON THE GRAPH REPRESENTS 1 STITCH. FOR SINGLE CROCHET READ THE CHART FROM RIGHT TO LEFT, AND THEN LEFT TO RIGHT. IF USING AFGHAN STITCH ALWAYS READ FROM THE RIGHT.

TO START: CHAIN ONE MORE STITCH THAN GRAPH.

IF YOU NEED TO MAKE THE PIECE WIDER ADD AN EVEN NUMBER OF STITCHES TO BOTH SIDES, AND ADD ROWS TO MAKE IT LONGER. THE DESIGN IS CENTERED, SO ADD STITCHES EVENLY TO BOTH SIDES.

**ESTIMATED YARN NEEDED:** 

BLACK:2 OUNCES WHITE: 7 OUNCES SILVER: 1 OUNCES

**EMERALD GREEN: 15 OUNCES**