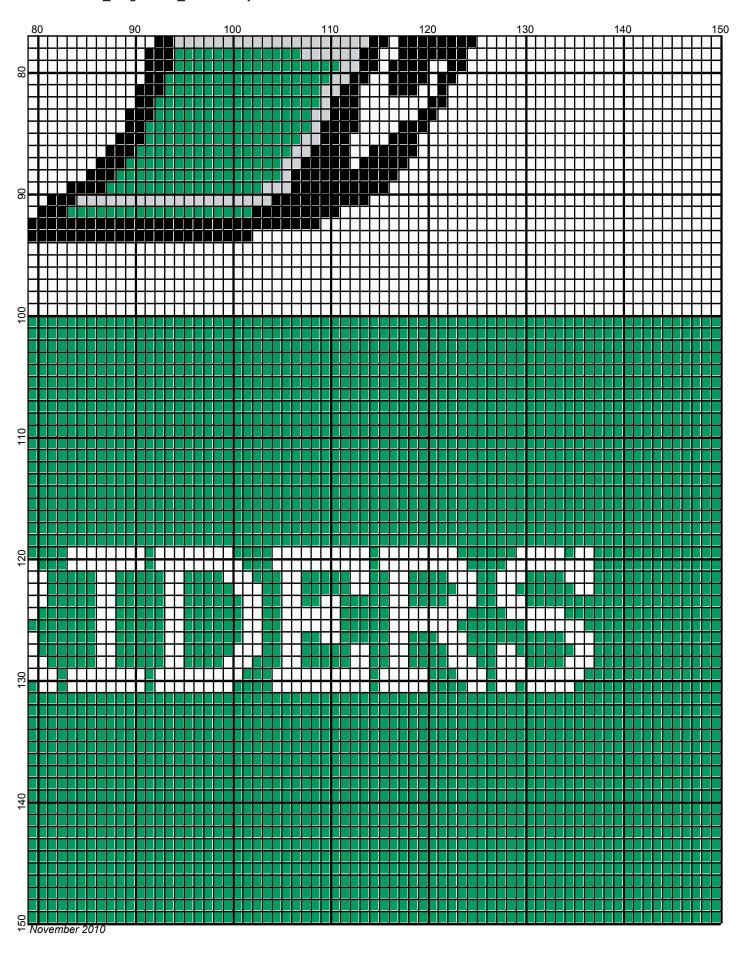

## Saskatchewan roughriders 150x150

Author: Donna Hammell
Copyright: November 2010

Website: www.donnascrochetshoppe.com

**Grid Size:** 150W x 150H

**Design Area:** 15.00" x 18.75" (150 x 150 stitches)

Legend:

[2] 001 rh001 White [2] 001 RH412 Silver

[2] 001 RH012 Black [2] 001 RH676 Emerald Green

Instructions for using the graph.

GAUGE= 5 STS = 1" 4 ROWS = 1"

I USED SIZE "H" AFGHAN HOOK,USE WHATEVER SIZE GIVES YOU THE CORRECT GAUGE. CAN BE DONE IN AFGHAN STITCH OR SINGLE CROCHET.

EACH SQUARE ON THE GRAPH REPRESENTS 1 STITCH. FOR SINGLE CROCHET READ THE CHART FROM RIGHT TO LEFT, AND THEN LEFT TO RIGHT. IF USING AFGHAN STITCH ALWAYS READ FROM THE RIGHT.

TO START: CHAIN ONE MORE STITCH THAN GRAPH.

IF YOU NEED TO MAKE THE PIECE WIDER ADD AN EVEN NUMBER OF STITCHES TO BOTH SIDES, AND ADD ROWS TO MAKE IT LONGER. THE DESIGN IS CENTERED, SO ADD STITCHES EVENLY TO BOTH SIDES.

**ESTIMATED YARN NEEDED:** 

BLACK:2 OUNCES WHITE: 7 OUNCES SILVER: 1 OUNCES

**EMERALD GREEN: 15 OUNCES**