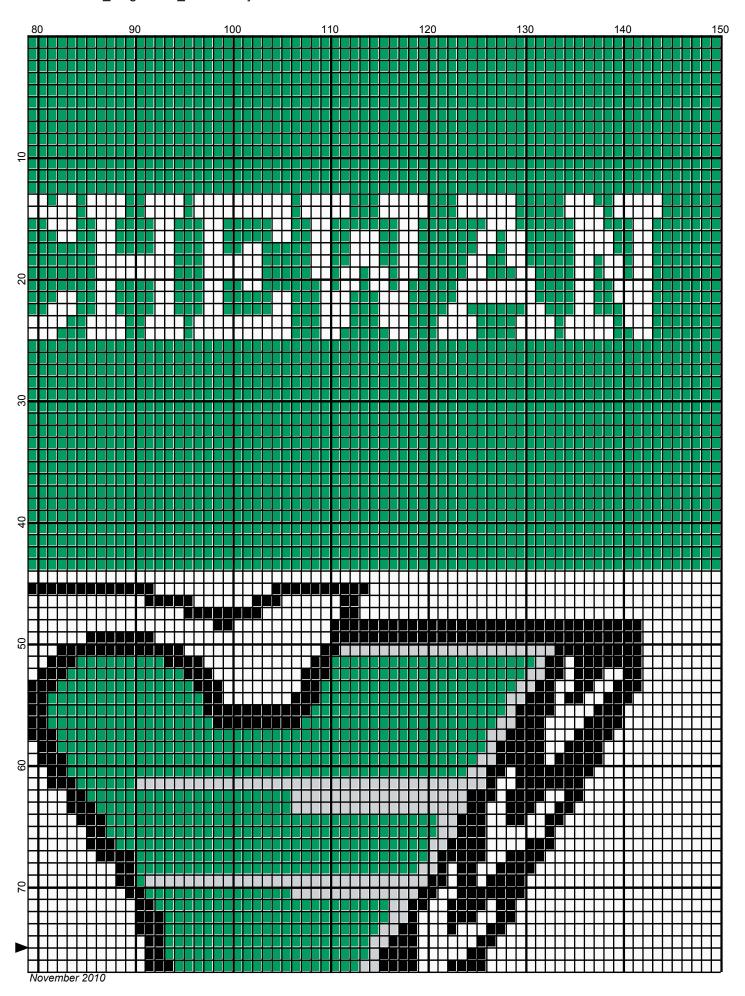

## Saskatchewan roughriders 150x150

Author: Donna Hammell
Copyright: November 2010

Website: www.donnascrochetshoppe.com

**Grid Size:** 150W x 150H

**Design Area:** 15.00" x 18.75" (150 x 150 stitches)

Legend:

[2] 001 rh001 White [2] 001 RH412 Silver

[2] 001 RH012 Black [2] 001 RH676 Emerald Green

Instructions for using the graph.

GAUGE= 5 STS = 1" 4 ROWS = 1"

I USED SIZE "H" AFGHAN HOOK,USE WHATEVER SIZE GIVES YOU THE CORRECT GAUGE. CAN BE DONE IN AFGHAN STITCH OR SINGLE CROCHET.

EACH SQUARE ON THE GRAPH REPRESENTS 1 STITCH. FOR SINGLE CROCHET READ THE CHART FROM RIGHT TO LEFT, AND THEN LEFT TO RIGHT. IF USING AFGHAN STITCH ALWAYS READ FROM THE RIGHT.

TO START: CHAIN ONE MORE STITCH THAN GRAPH.

IF YOU NEED TO MAKE THE PIECE WIDER ADD AN EVEN NUMBER OF STITCHES TO BOTH SIDES, AND ADD ROWS TO MAKE IT LONGER. THE DESIGN IS CENTERED, SO ADD STITCHES EVENLY TO BOTH SIDES.

**ESTIMATED YARN NEEDED:** 

BLACK:2 OUNCES WHITE: 7 OUNCES SILVER: 1 OUNCES

**EMERALD GREEN: 15 OUNCES**