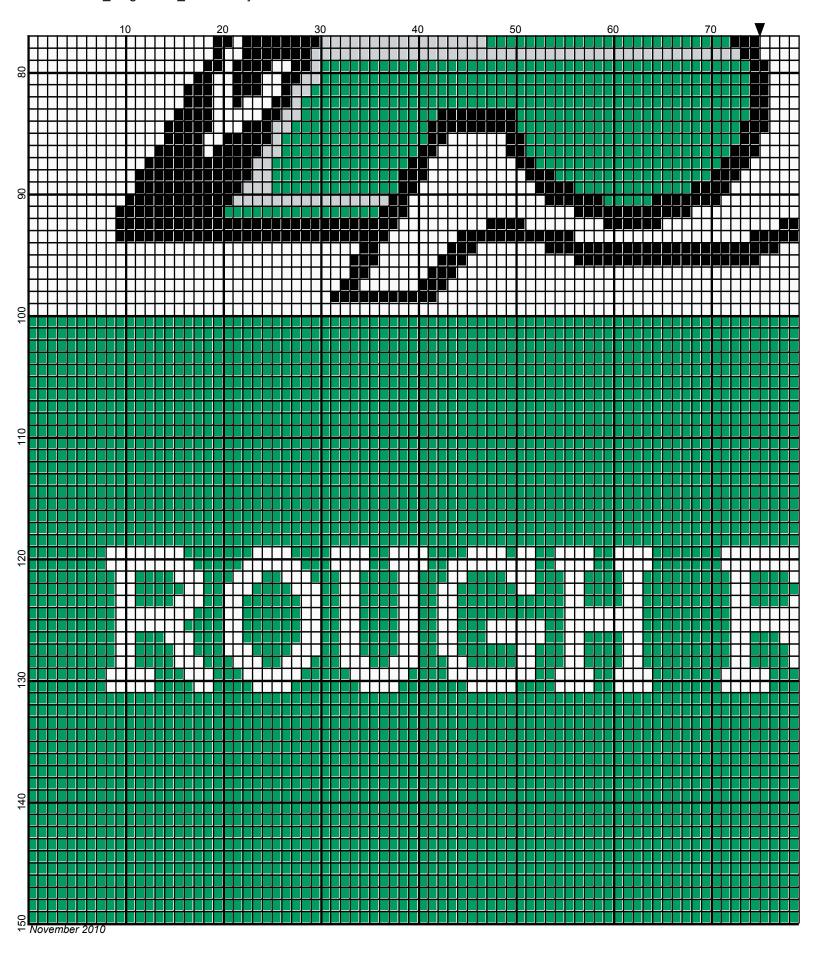

## Saskatchewan roughriders 150x150

Author: Donna Hammell
Copyright: November 2010

Website: www.donnascrochetshoppe.com

**Grid Size:** 150W x 150H

**Design Area:** 15.00" x 18.75" (150 x 150 stitches)

Legend:

[2] 001 rh001 White [2] 001 RH412 Silver

[2] 001 RH012 Black [2] 001 RH676 Emerald Green

Instructions for using the graph.

GAUGE= 5 STS = 1" 4 ROWS = 1"

I USED SIZE "H" AFGHAN HOOK,USE WHATEVER SIZE GIVES YOU THE CORRECT GAUGE. CAN BE DONE IN AFGHAN STITCH OR SINGLE CROCHET.

EACH SQUARE ON THE GRAPH REPRESENTS 1 STITCH. FOR SINGLE CROCHET READ THE CHART FROM RIGHT TO LEFT, AND THEN LEFT TO RIGHT. IF USING AFGHAN STITCH ALWAYS READ FROM THE RIGHT.

TO START: CHAIN ONE MORE STITCH THAN GRAPH.

IF YOU NEED TO MAKE THE PIECE WIDER ADD AN EVEN NUMBER OF STITCHES TO BOTH SIDES, AND ADD ROWS TO MAKE IT LONGER. THE DESIGN IS CENTERED, SO ADD STITCHES EVENLY TO BOTH SIDES.

**ESTIMATED YARN NEEDED:** 

BLACK:2 OUNCES WHITE: 7 OUNCES SILVER: 1 OUNCES

**EMERALD GREEN: 15 OUNCES**