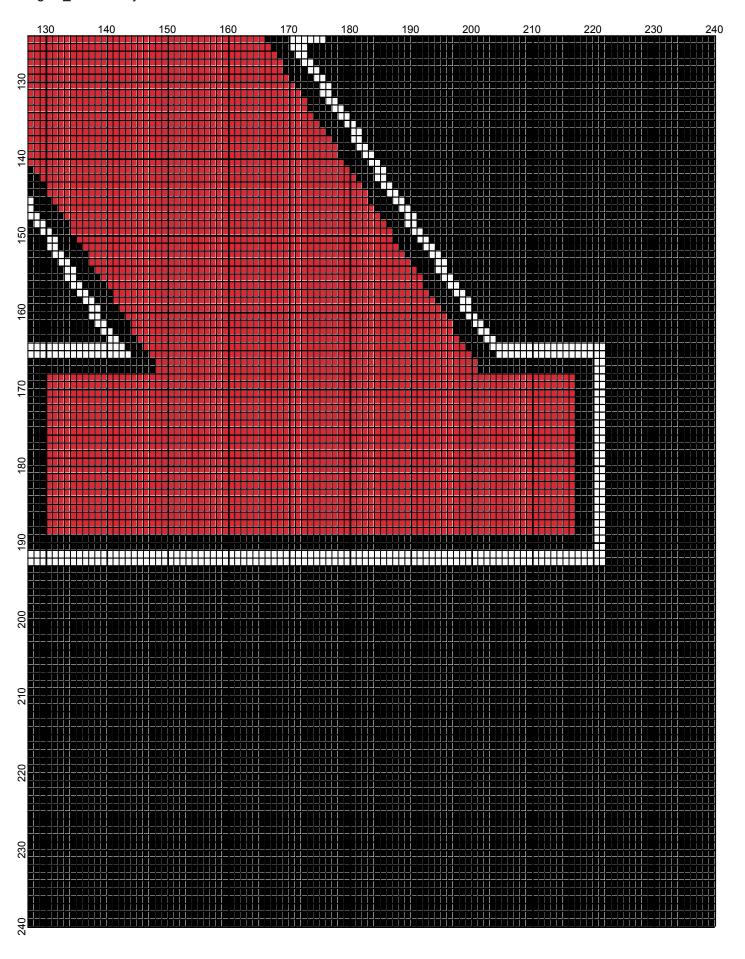

## Rutgers\_240x240

Author: Donna Hammell

Website: www.donnascrochetshoppe.com

Grid Size: 240W x 240H

**Design Area:** 24.00" x 30.00" (240 x 240 stitches)

Legend:

[2] 001 RH012 Black
[2] 001 RH912 Cherry Red
[2] 001 rh001 White

GAUGE= 5 STS = 1" 4 ROWS = 1"

I USED SIZE "H" AFGHAN HOOK,USE WHATEVER SIZE GIVES YOU THE CORRECT GAUGE. CAN BE DONE IN AFGHAN STITCH OR SINGLE CROCHET.

EACH SQUARE ON THE GRAPH REPRESENTS 1 STITCH. FOR SINGLE CROCHET READ THE CHART FROM LEFT TO RIGHT. IF USING AFGHAN STITCH ALWAYS READ FROM THE RIGHT.

TO START: FOR SINGLE CROCHET CHAIN ONE MORE STITCH THAN GRAPH. FOR AFGHAN STITCH, CHAIN EXACT NUMBER

APPROXIMATE YARN USAGE

BLACK: 38 OUNCES WHITE: 2 OUNCES RED: 19 OUNCES