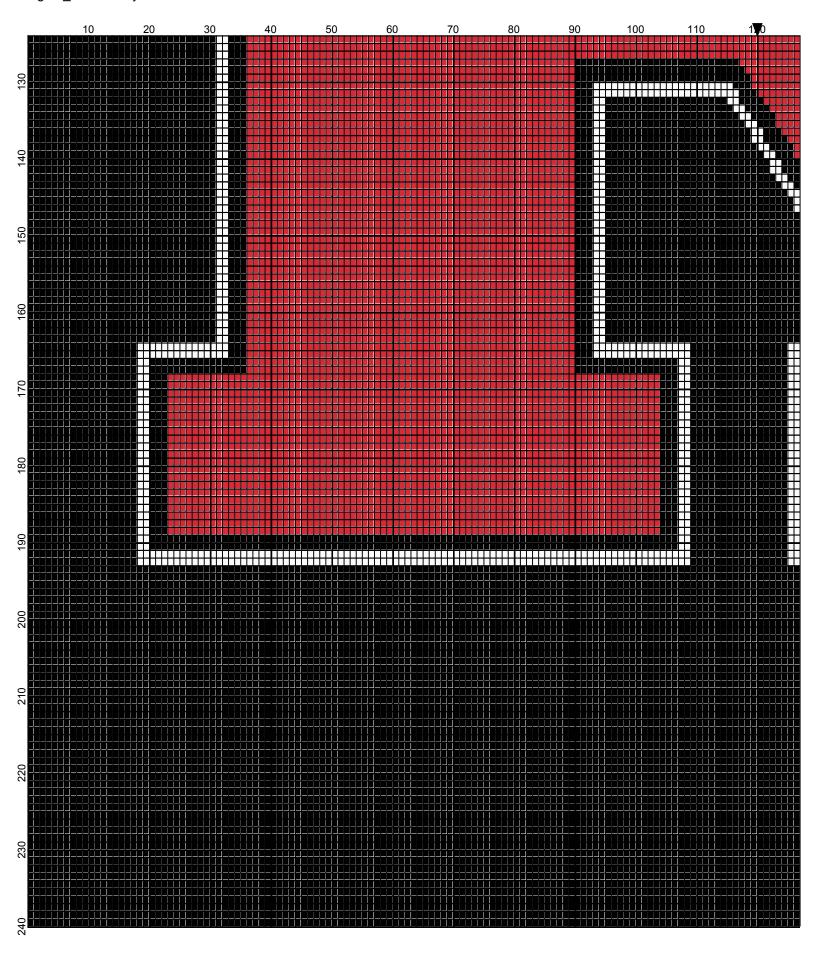

## Rutgers\_240x240

Author: Donna Hammell

Website: www.donnascrochetshoppe.com

Grid Size: 240W x 240H

**Design Area:** 24.00" x 30.00" (240 x 240 stitches)

Legend:

[2] 001 RH012 Black
[2] 001 RH912 Cherry Red
[2] 001 rh001 White

GAUGE= 5 STS = 1" 4 ROWS = 1"

I USED SIZE "H" AFGHAN HOOK,USE WHATEVER SIZE GIVES YOU THE CORRECT GAUGE. CAN BE DONE IN AFGHAN STITCH OR SINGLE CROCHET.

EACH SQUARE ON THE GRAPH REPRESENTS 1 STITCH. FOR SINGLE CROCHET READ THE CHART FROM LEFT TO RIGHT. IF USING AFGHAN STITCH ALWAYS READ FROM THE RIGHT.

TO START: FOR SINGLE CROCHET CHAIN ONE MORE STITCH THAN GRAPH. FOR AFGHAN STITCH, CHAIN EXACT NUMBER

APPROXIMATE YARN USAGE

BLACK: 38 OUNCES WHITE: 2 OUNCES RED: 19 OUNCES