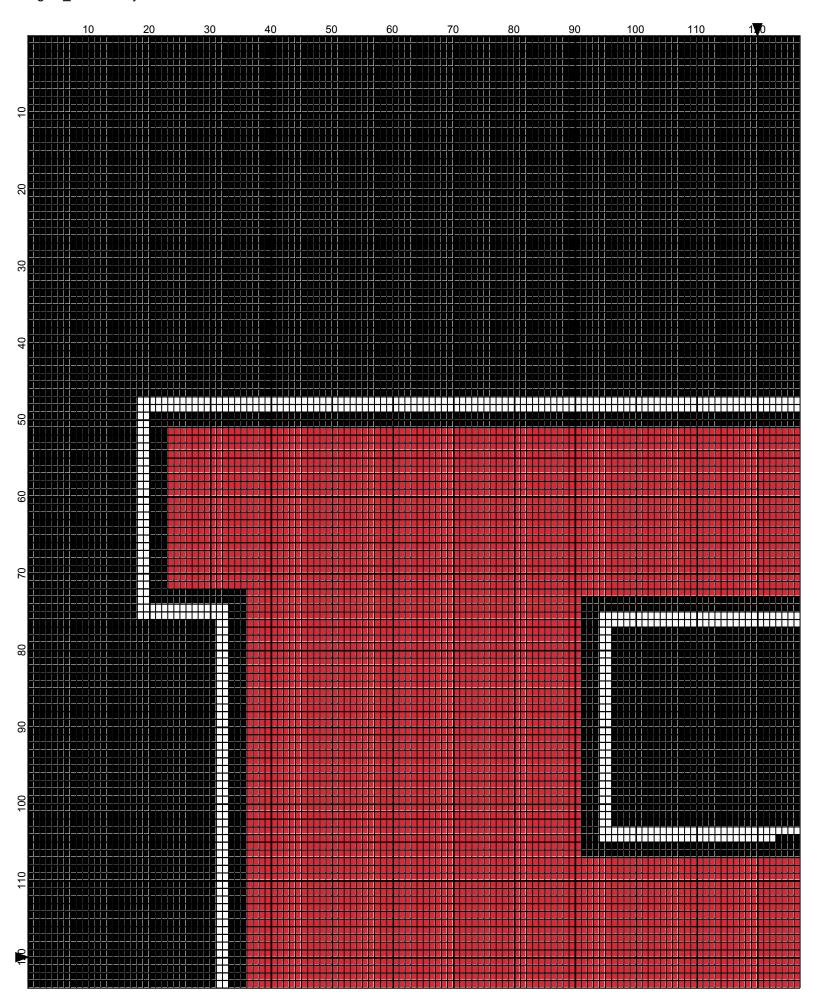

## Rutgers\_240x240

Author: Donna Hammell

Website: www.donnascrochetshoppe.com

Grid Size: 240W x 240H

**Design Area:** 24.00" x 30.00" (240 x 240 stitches)

Legend:

[2] 001 RH012 Black
[2] 001 RH912 Cherry Red
[2] 001 rh001 White

GAUGE= 5 STS = 1" 4 ROWS = 1"

I USED SIZE "H" AFGHAN HOOK,USE WHATEVER SIZE GIVES YOU THE CORRECT GAUGE. CAN BE DONE IN AFGHAN STITCH OR SINGLE CROCHET.

EACH SQUARE ON THE GRAPH REPRESENTS 1 STITCH. FOR SINGLE CROCHET READ THE CHART FROM LEFT TO RIGHT. IF USING AFGHAN STITCH ALWAYS READ FROM THE RIGHT.

TO START: FOR SINGLE CROCHET CHAIN ONE MORE STITCH THAN GRAPH. FOR AFGHAN STITCH, CHAIN EXACT NUMBER

APPROXIMATE YARN USAGE

BLACK: 38 OUNCES WHITE: 2 OUNCES RED: 19 OUNCES