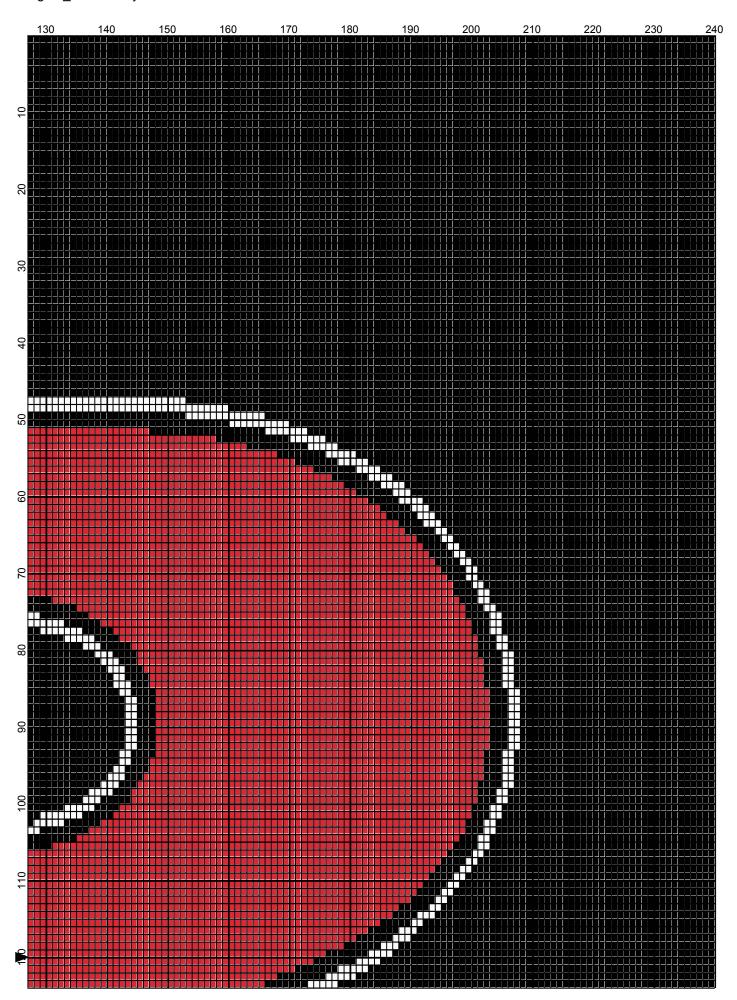

## Rutgers\_240x240

Author: Donna Hammell

Website: www.donnascrochetshoppe.com

Grid Size: 240W x 240H

**Design Area:** 24.00" x 30.00" (240 x 240 stitches)

Legend:

[2] 001 RH012 Black
[2] 001 RH912 Cherry Red
[2] 001 rh001 White

GAUGE= 5 STS = 1" 4 ROWS = 1"

I USED SIZE "H" AFGHAN HOOK,USE WHATEVER SIZE GIVES YOU THE CORRECT GAUGE. CAN BE DONE IN AFGHAN STITCH OR SINGLE CROCHET.

EACH SQUARE ON THE GRAPH REPRESENTS 1 STITCH. FOR SINGLE CROCHET READ THE CHART FROM LEFT TO RIGHT. IF USING AFGHAN STITCH ALWAYS READ FROM THE RIGHT.

TO START: FOR SINGLE CROCHET CHAIN ONE MORE STITCH THAN GRAPH. FOR AFGHAN STITCH, CHAIN EXACT NUMBER

APPROXIMATE YARN USAGE

BLACK: 38 OUNCES WHITE: 2 OUNCES RED: 19 OUNCES